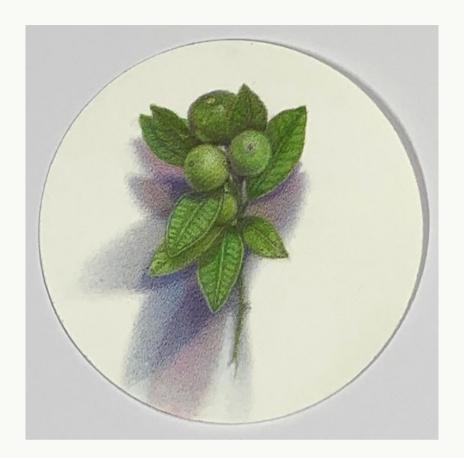

Jane Gerrish, *Shadow: Cumquat*, 2021, colour pencil on paper, concertina book, 6 x 50 cm (uf) \$770 Sold

Jane Gerrish, *Shimmer*, 2021, colour pencil on paper, 77 x 114.5 cm \$7,700 (f) Sold

Jane Gerrish, *Shimmer: Sandbar*, 2021, colour pencil on paper, 20.5 x 19 cm (uf) 29 x 27 cm (f) \$660 Sold