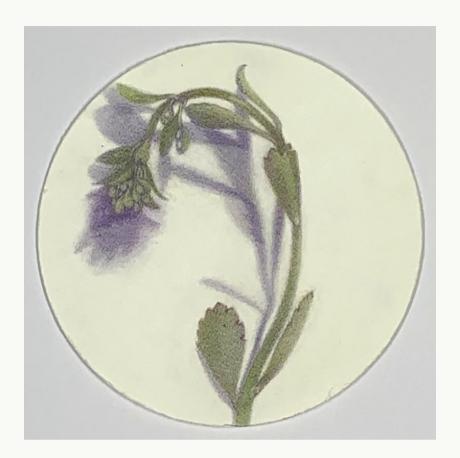

Exploring themes of perfection and impermanence, I embarked on a new body of work.

Mirroring the movement of light through a studio day, my focus in **Shadow** became the shifting abstract patterns cast by each plant specimen.

Jane Gerrish 2022

Jane Gerrish, *Shadow Series*, 2021, colour pencil on paper, 24 drawings, 16 cm diam (uf) 23.5 x 23.5 cm (f) \$660 (each)

Jane Gerrish, *Shadow: Centred*, 2021, colour pencil on paper, 16 cm diam (uf) 23.5 x 23.5 cm (f) \$660 Sold