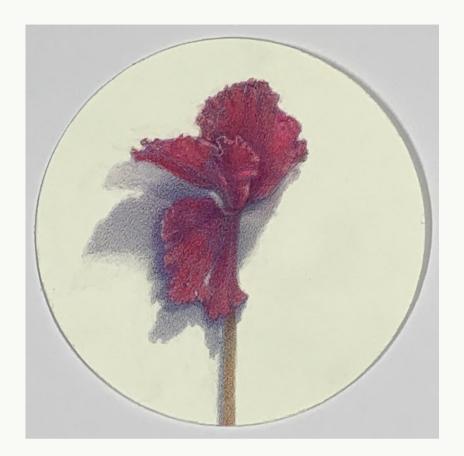

Exploring themes of perfection and impermanence, I embarked on a new body of work.

Mirroring the movement of light through a studio day, my focus in **Shadow** became the shifting abstract patterns cast by each plant specimen.

Jane Gerrish 2022

Jane Gerrish, *Shadow Series*, 2021, colour pencil on paper, 24 drawings, 16 cm diam (uf) 23.5 x 23.5 cm (f) \$660 (each)

Jane Gerrish, *Shadow: Centred*, 2021, colour pencil on paper, 16 cm diam (uf) 23.5 x 23.5 cm (f) \$660 Sold