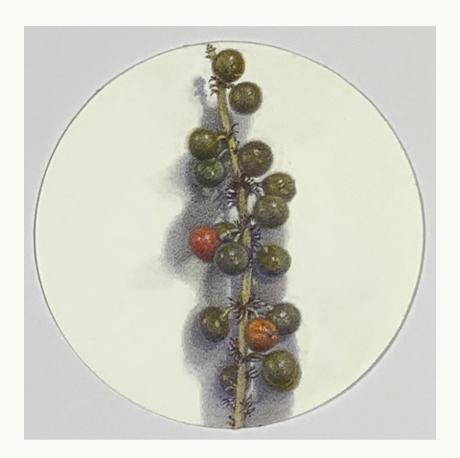

Jane Gerrish, *Shadow: Cumquat*, 2021, colour pencil on paper, concertina book, 6 x 50 cm (uf) \$770 Sold

Jane Gerrish, *Shimmer*, 2021, colour pencil on paper, 77 x 114.5 cm \$7,700 (f) Sold

Jane Gerrish, *Shimmer: Sandbar*, 2021, colour pencil on paper, 20.5 x 19 cm (uf) 29 x 27 cm (f) \$660 Sold