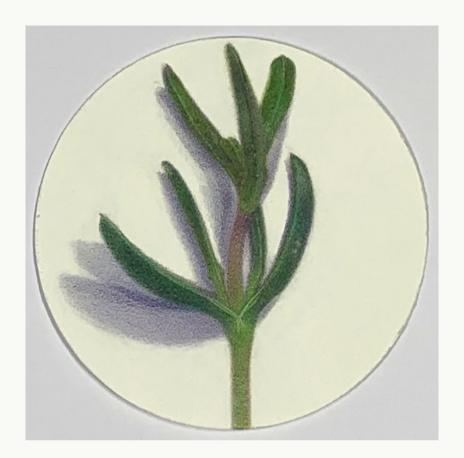

Jane Gerrish 2022

Jane Gerrish, *Shadow Series*, 2021, colour pencil on paper, 24 drawings, 16 cm diam (uf) 23.5 x 23.5 cm (f) \$660 (each)

Jane Gerrish, *Shadow: Centred*, 2021, colour pencil on paper, 16 cm diam (uf) 23.5 x 23.5 cm (f) \$660 Sold