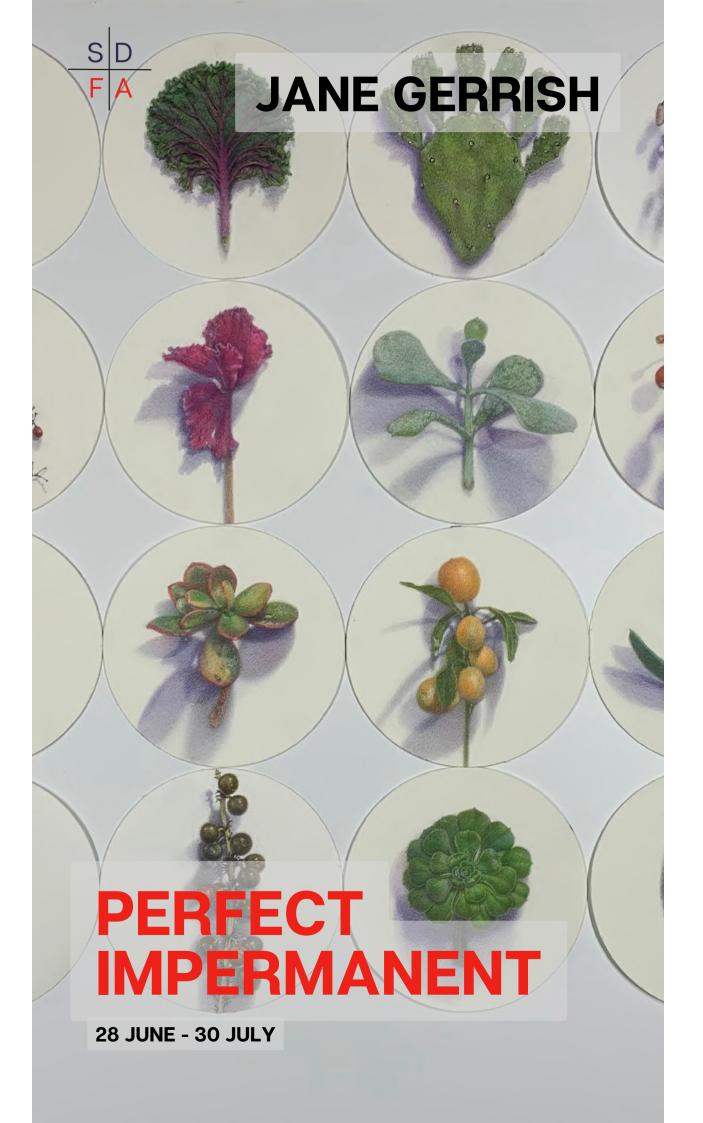

## Jane Gerrish: Perfect Impermanent, 28 June - 30 July 2022, Stella Downer Fine Art

Opening event: Saturday 2 July, 3-5 pm

1/24 Wellington Street, Waterloo, Sydney, 2017

info@stelladownerfineart.com.au www.stelladownerfineart.com.au

## **Perfect Impermanent**

With a passion for light, I seek the beauty inherent in our world. My practice explores the boundary between figuration and abstraction, and the relationship between stillness and light.

Begun during COVID-19 isolation, *Perfect Impermanent* was inspired by the enduring, yet ever changing, perfection of nature. On daily walks in coastal bushland, her reassuring presence proved a balm, in the face of chaos and uncertainty.

Exploring themes of perfection and impermanence, I embarked on a new body of work.

Mirroring the movement of light through a studio day, my focus in **Shadow** became the shifting abstract patterns cast by each plant specimen.