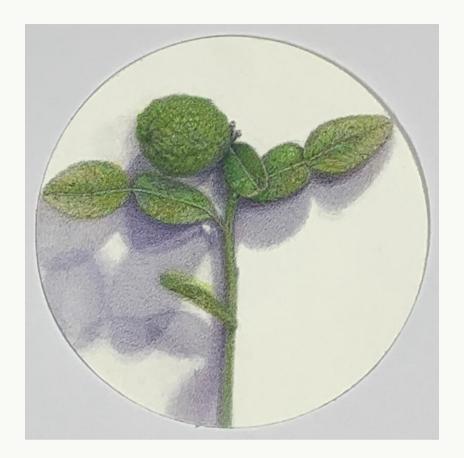

Jane Gerrish, *Shadow: Cumquat*, 2021, colour pencil on paper, concertina book, 6 x 50 cm (uf) \$770 Sold

Jane Gerrish, *Shimmer*, 2021, colour pencil on paper, 77 x 114.5 cm \$7,700 (f) Sold

Jane Gerrish, *Shimmer: Sandbar*, 2021, colour pencil on paper, 20.5 x 19 cm (uf) 29 x 27 cm (f) \$660 Sold