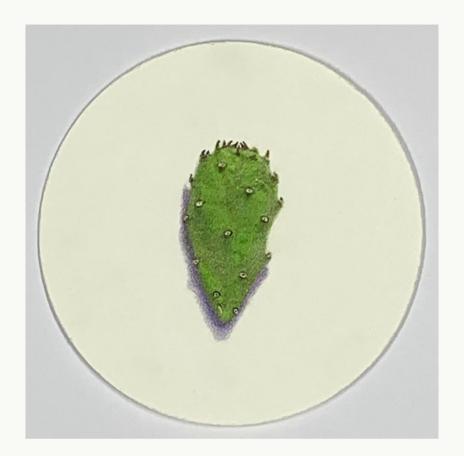

Exploring themes of perfection and impermanence, I embarked on a new body of work.

Mirroring the movement of light through a studio day, my focus in **Shadow** became the shifting abstract patterns cast by each plant specimen.

Jane Gerrish 2022

Jane Gerrish, *Shadow Series*, 2021, colour pencil on paper, 24 drawings, 16 cm diam (uf) 23.5 x 23.5 cm (f) \$660 (each)

Jane Gerrish, *Shadow: Centred*, 2021, colour pencil on paper, 16 cm diam (uf) 23.5 x 23.5 cm (f) \$660 Sold