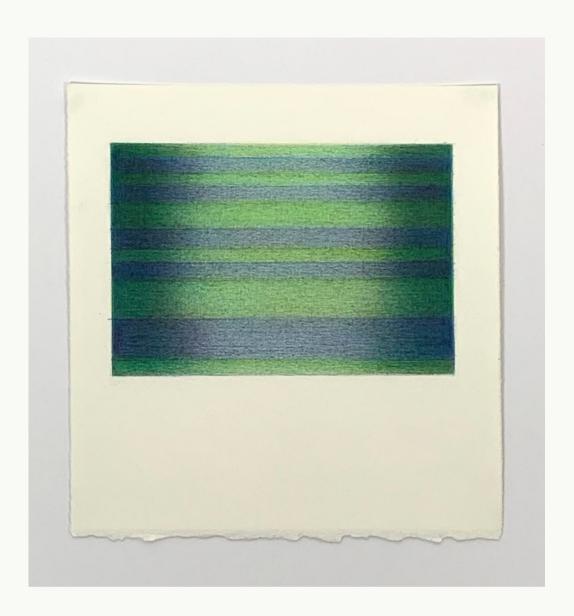

**Shimmer** recalls memories of light reflected on a serene sea. Depicting a unique mood and temperature, each tiny abstraction is built up over time, in many layers.

Finally in *Weather*, I observe the proud beauty of earned imperfection. Elegant white forms emerge from the darkness, scarred, and sculpted by the process of ageing and experience gained.

Jane Gerrish, *Shadow: Cumquat*, 2021, colour pencil on paper, concertina book, 6 x 50 cm (uf) \$770 Sold

Jane Gerrish, *Shimmer*, 2021, colour pencil on paper, 77 x 114.5 cm \$7,700 (f) Sold

Jane Gerrish, *Shimmer: Sandbar*, 2021, colour pencil on paper, 20.5 x 19 cm (uf) 29 x 27 cm (f) \$660 Sold