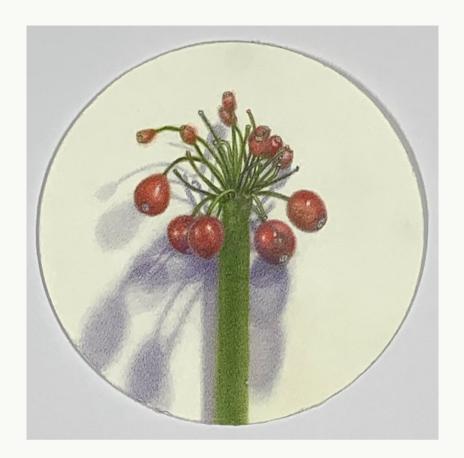

Jane Gerrish 2022

Jane Gerrish, *Shadow Series*, 2021, colour pencil on paper, 24 drawings, 16 cm diam (uf) 23.5 x 23.5 cm (f) \$660 (each)

Jane Gerrish, *Shadow: Centred*, 2021, colour pencil on paper, 16 cm diam (uf) 23.5 x 23.5 cm (f) \$660 Sold