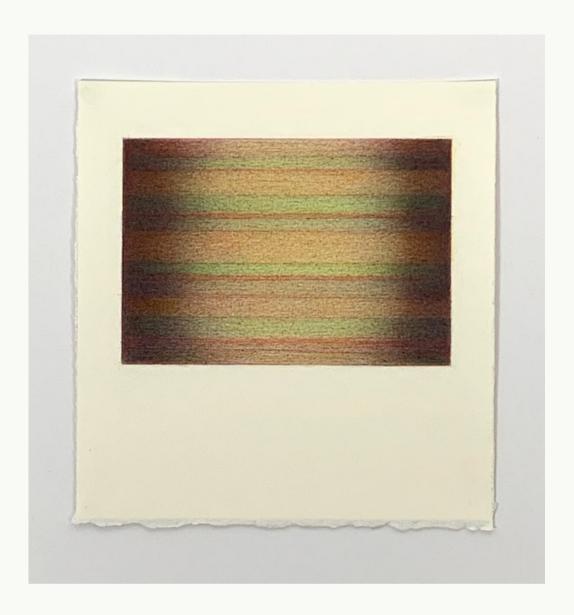

Exploring themes of perfection and impermanence, I embarked on a new body of work.

Mirroring the movement of light through a studio day, my focus in **Shadow** became the shifting abstract patterns cast by each plant specimen.

**Shimmer** recalls memories of light reflected on a serene sea. Depicting a unique mood and temperature, each tiny abstraction is built up over time, in many layers.

Finally in *Weather*, I observe the proud beauty of earned imperfection. Elegant white forms emerge from the darkness, scarred, and sculpted by the process of ageing and experience gained.

Jane Gerrish 2022

Jane Gerrish, *Shadow Series*, 2021, colour pencil on paper, 24 drawings, 16 cm diam (uf) 23.5 x 23.5 cm (f) \$660 (each)

Jane Gerrish, *Shadow: Centred*, 2021, colour pencil on paper, 16 cm diam (uf) 23.5 x 23.5 cm (f) \$660 Sold