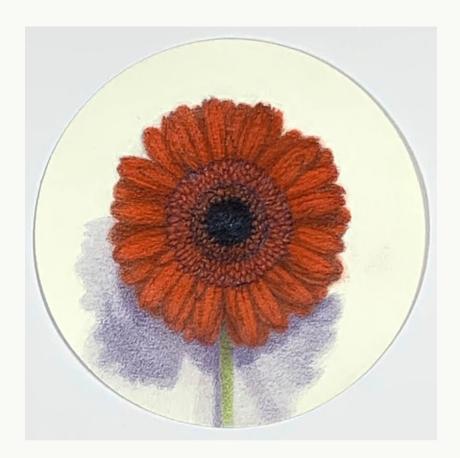

Jane Gerrish 2022

Jane Gerrish, *Shadow Series*, 2021, colour pencil on paper, 24 drawings, 16 cm diam (uf) 23.5 x 23.5 cm (f) \$660 (each)

Jane Gerrish, *Shadow: Centred*, 2021, colour pencil on paper, 16 cm diam (uf) 23.5 x 23.5 cm (f) \$660 Sold