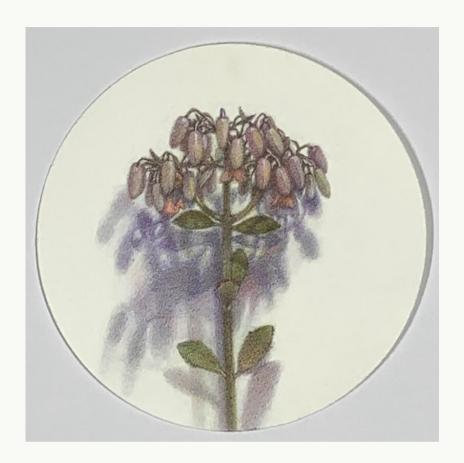

Exploring themes of perfection and impermanence, I embarked on a new body of work.

Mirroring the movement of light through a studio day, my focus in **Shadow** became the shifting abstract patterns cast by each plant specimen.

Jane Gerrish 2022

Jane Gerrish, *Shadow Series*, 2021, colour pencil on paper, 24 drawings, 16 cm diam (uf) 23.5 x 23.5 cm (f) \$660 (each)

Jane Gerrish, *Shadow: Centred*, 2021, colour pencil on paper, 16 cm diam (uf) 23.5 x 23.5 cm (f) \$660 Sold