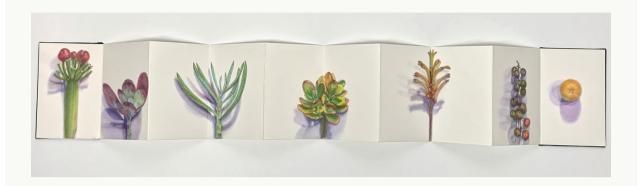

Jane Gerrish, *Shadow: Bloom*, 2021, colour pencil on paper, 16 cm diam (uf) 23.5 x 23.5 cm (f) \$660 Sold

Jane Gerrish, *Shadow: Kangaroo*Paw, 2021, colour pencil on paper,
concertina book, 15 x 100 cm (uf)
\$990 Sold

Jane Gerrish, *Shadow: Cumquat*, 2021, colour pencil on paper, concertina book, 6 x 50 cm (uf) \$770 Sold

Jane Gerrish, *Shimmer*, 2021, colour pencil on paper, 77 x 114.5 cm \$7,700 (f) Sold

Jane Gerrish, *Shimmer: Sandbar*, 2021, colour pencil on paper, 20.5 x 19 cm (uf) 29 x 27 cm (f) \$660 Sold