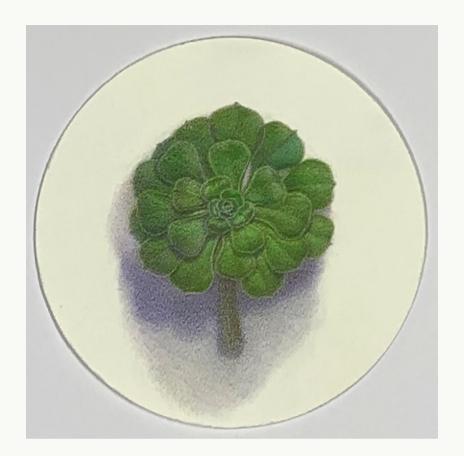

Jane Gerrish 2022

Jane Gerrish, *Shadow Series*, 2021, colour pencil on paper, 24 drawings, 16 cm diam (uf) 23.5 x 23.5 cm (f) \$660 (each)

Jane Gerrish, *Shadow: Centred*, 2021, colour pencil on paper, 16 cm diam (uf) 23.5 x 23.5 cm (f) \$660 Sold