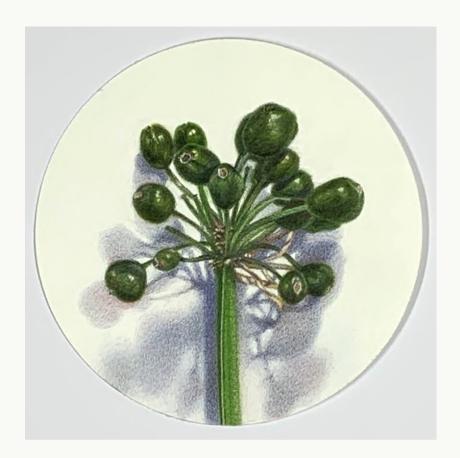

Jane Gerrish 2022

Jane Gerrish, *Shadow Series*, 2021, colour pencil on paper, 24 drawings, 16 cm diam (uf) 23.5 x 23.5 cm (f) \$660 (each)

Jane Gerrish, *Shadow: Centred*, 2021, colour pencil on paper, 16 cm diam (uf) 23.5 x 23.5 cm (f) \$660 Sold