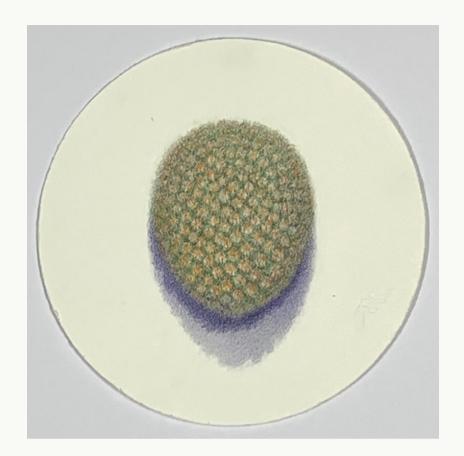

Jane Gerrish 2022

Jane Gerrish, *Shadow Series*, 2021, colour pencil on paper, 24 drawings, 16 cm diam (uf) 23.5 x 23.5 cm (f) \$660 (each)

Jane Gerrish, *Shadow: Centred*, 2021, colour pencil on paper, 16 cm diam (uf) 23.5 x 23.5 cm (f) \$660 Sold