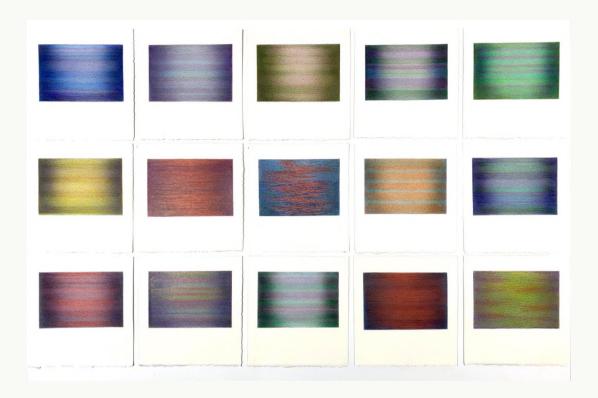

**Shimmer** recalls memories of light reflected on a serene sea. Depicting a unique mood and temperature, each tiny abstraction is built up over time, in many layers.

Finally in *Weather*, I observe the proud beauty of earned imperfection. Elegant white forms emerge from the darkness, scarred, and sculpted by the process of ageing and experience gained.

Jane Gerrish, *Shadow: Cumquat*, 2021, colour pencil on paper, concertina book, 6 x 50 cm (uf) \$770 Sold

Jane Gerrish, *Shimmer*, 2021, colour pencil on paper, 77 x 114.5 cm \$7,700 (f) Sold

Jane Gerrish, *Shimmer: Sandbar*, 2021, colour pencil on paper, 20.5 x 19 cm (uf) 29 x 27 cm (f) \$660 Sold

Jane Gerrish, *Shimmer: Breeze*, 2021, colour pencil on paper, 20.5 x 19 cm (uf) 29 x 27 cm (f) \$660 Sold

Jane Gerrish, *Shimmer: Rockpool*, 2021, colour pencil on paper, 20.5 x 19 cm (uf) 29 x 27 cm (f) \$660 Sold

Jane Gerrish, *Shimmer: Moonlit*, 2021, colour pencil on paper, 20.5 x 19 cm (uf) 29 x 27 cm (f) \$660 Sold

Jane Gerrish, *Shimmer: Island*, 2021, colour pencil on paper, 20.5 x 19 cm (uf) 29 x 27 cm (f) \$660 Sold

Jane Gerrish, *Shimmer: Seaweed*, 2021, colour pencil on paper, 20.5 x 19 cm (uf) 29 x 27 cm (f) \$660 Sold

Jane Gerrish, *Shimmer: Coral*, 2021, colour pencil on paper, 20.5 x 19 cm (uf) 29 x 27 cm (f) \$660 Sold

Jane Gerrish, *Shimmer: Sunset*, 2021, colour pencil on paper, 20.5 x 19 cm (uf) 29 x 27 cm (f) \$660 Sold

Jane Gerrish, *Shimmer: Shallows*, 2021, colour pencil on paper, 20.5 x 19 cm (uf) 29 x 27 cm (f) \$660 Sold