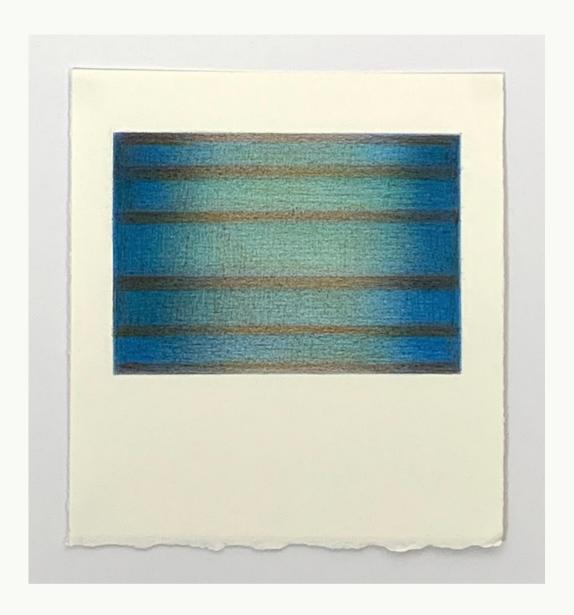

**Shimmer** recalls memories of light reflected on a serene sea. Depicting a unique mood and temperature, each tiny abstraction is built up over time, in many layers.

Finally in *Weather*, I observe the proud beauty of earned imperfection. Elegant white forms emerge from the darkness, scarred, and sculpted by the process of ageing and experience gained.