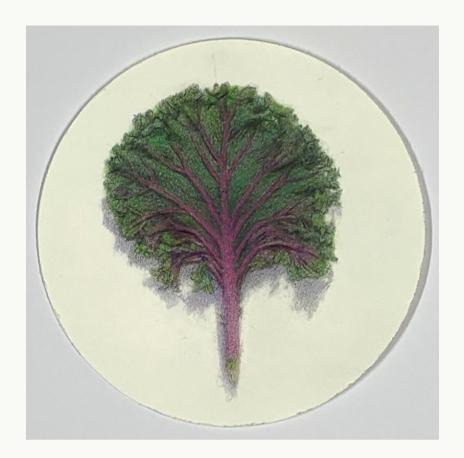

Exploring themes of perfection and impermanence, I embarked on a new body of work.

Mirroring the movement of light through a studio day, my focus in **Shadow** became the shifting abstract patterns cast by each plant specimen.

Jane Gerrish 2022

Jane Gerrish, *Shadow Series*, 2021, colour pencil on paper, 24 drawings, 16 cm diam (uf) 23.5 x 23.5 cm (f) \$660 (each)

Jane Gerrish, *Shadow: Centred*, 2021, colour pencil on paper, 16 cm diam (uf) 23.5 x 23.5 cm (f) \$660 Sold