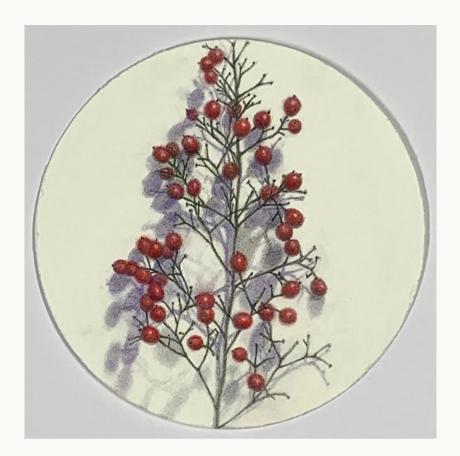

Exploring themes of perfection and impermanence, I embarked on a new body of work.

Mirroring the movement of light through a studio day, my focus in **Shadow** became the shifting abstract patterns cast by each plant specimen.

Jane Gerrish 2022

Jane Gerrish, *Shadow Series*, 2021, colour pencil on paper, 24 drawings, 16 cm diam (uf) 23.5 x 23.5 cm (f) \$660 (each)

Jane Gerrish, *Shadow: Centred*, 2021, colour pencil on paper, 16 cm diam (uf) 23.5 x 23.5 cm (f) \$660 Sold