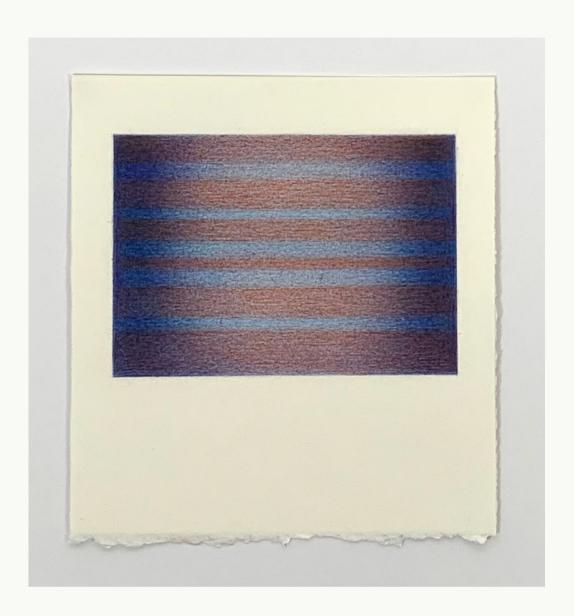

**Shimmer** recalls memories of light reflected on a serene sea. Depicting a unique mood and temperature, each tiny abstraction is built up over time, in many layers.

Finally in *Weather*, I observe the proud beauty of earned imperfection. Elegant white forms emerge from the darkness, scarred, and sculpted by the process of ageing and experience gained.

Jane Gerrish, *Shadow: Cumquat*, 2021, colour pencil on paper, concertina book, 6 x 50 cm (uf) \$770 Sold

Jane Gerrish, *Shimmer*, 2021, colour pencil on paper, 77 x 114.5 cm \$7,700 (f) Sold

Jane Gerrish, *Shimmer: Sandbar*, 2021, colour pencil on paper, 20.5 x 19 cm (uf) 29 x 27 cm (f) \$660 Sold