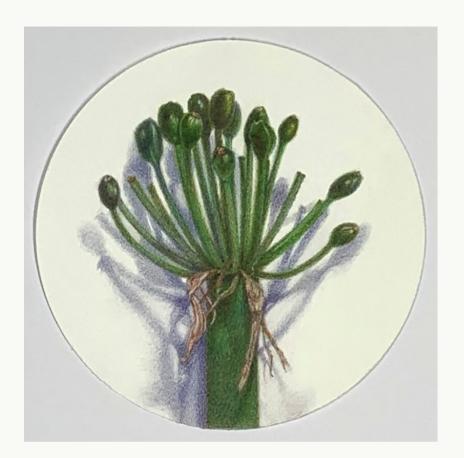

Jane Gerrish 2022

Jane Gerrish, *Shadow Series*, 2021, colour pencil on paper, 24 drawings, 16 cm diam (uf) 23.5 x 23.5 cm (f) \$660 (each)

Jane Gerrish, *Shadow: Centred*, 2021, colour pencil on paper, 16 cm diam (uf) 23.5 x 23.5 cm (f) \$660 Sold