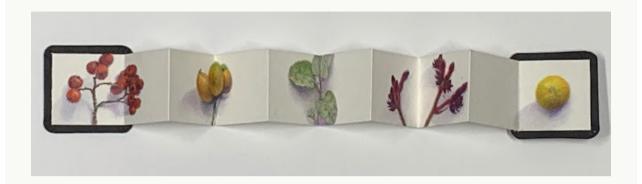

Jane Gerrish, *Shadow: Bloom*, 2021, colour pencil on paper, 16 cm diam (uf) 23.5 x 23.5 cm (f) \$660 Sold

Jane Gerrish, *Shadow: Kangaroo*Paw, 2021, colour pencil on paper,
concertina book, 15 x 100 cm (uf)
\$990 Sold

Jane Gerrish, *Shadow: Cumquat*, 2021, colour pencil on paper, concertina book, 6 x 50 cm (uf) \$770 Sold

Jane Gerrish, *Shimmer*, 2021, colour pencil on paper, 77 x 114.5 cm \$7,700 (f) Sold

Jane Gerrish, *Shimmer: Sandbar*, 2021, colour pencil on paper, 20.5 x 19 cm (uf) 29 x 27 cm (f) \$660 Sold