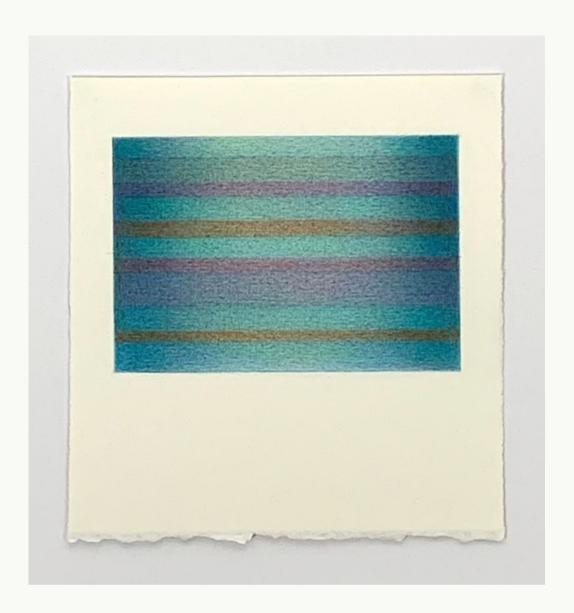

Exploring themes of perfection and impermanence, I embarked on a new body of work.

Mirroring the movement of light through a studio day, my focus in **Shadow** became the shifting abstract patterns cast by each plant specimen.

**Shimmer** recalls memories of light reflected on a serene sea. Depicting a unique mood and temperature, each tiny abstraction is built up over time, in many layers.

Finally in *Weather*, I observe the proud beauty of earned imperfection. Elegant white forms emerge from the darkness, scarred, and sculpted by the process of ageing and experience gained.

Jane Gerrish 2022

Jane Gerrish, *Shadow Series*, 2021, colour pencil on paper, 24 drawings, 16 cm diam (uf) 23.5 x 23.5 cm (f) \$660 (each)

Jane Gerrish, *Shadow: Centred*, 2021, colour pencil on paper, 16 cm diam (uf) 23.5 x 23.5 cm (f) \$660 Sold