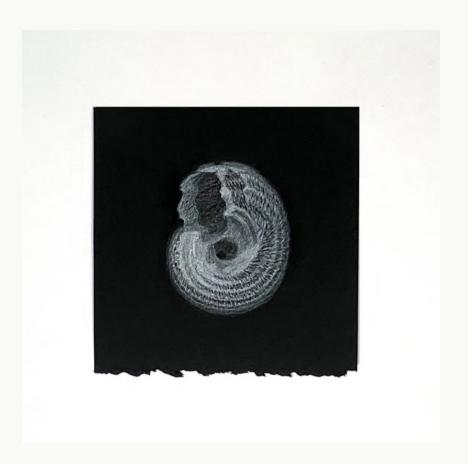

Jane Gerrish 2022

Jane Gerrish, *Shadow Series*, 2021, colour pencil on paper, 24 drawings, 16 cm diam (uf) 23.5 x 23.5 cm (f) \$660 (each)

Jane Gerrish, *Shadow: Centred*, 2021, colour pencil on paper, 16 cm diam (uf) 23.5 x 23.5 cm (f) \$660 Sold