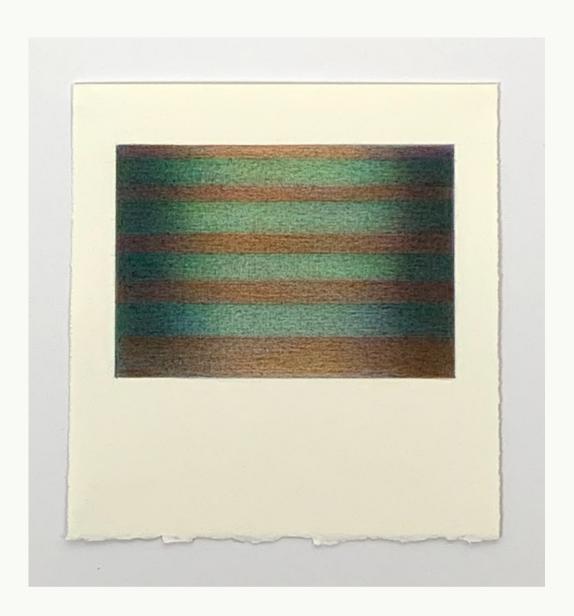

**Shimmer** recalls memories of light reflected on a serene sea. Depicting a unique mood and temperature, each tiny abstraction is built up over time, in many layers.

Finally in *Weather*, I observe the proud beauty of earned imperfection. Elegant white forms emerge from the darkness, scarred, and sculpted by the process of ageing and experience gained.

Jane Gerrish, *Shadow: Cumquat*, 2021, colour pencil on paper, concertina book, 6 x 50 cm (uf) \$770 Sold

Jane Gerrish, *Shimmer*, 2021, colour pencil on paper, 77 x 114.5 cm \$7,700 (f) Sold

Jane Gerrish, *Shimmer: Sandbar*, 2021, colour pencil on paper, 20.5 x 19 cm (uf) 29 x 27 cm (f) \$660 Sold