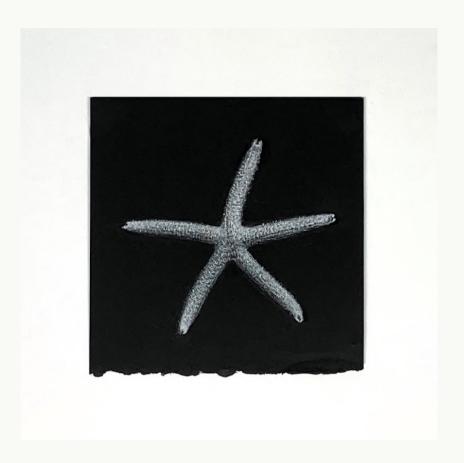

Jane Gerrish, *Weather: Venus*, 2021, coloured & pastel pencil on paper, 10 x 42.5 cm (uf), 17.5 x 53.5 cm (f) \$770

Jane Gerrish, Weather: Pearly, 2021, coloured & pastel pencil on paper, 10 x 10 cm (uf), 29 x 23 cm (f) \$660 Sold