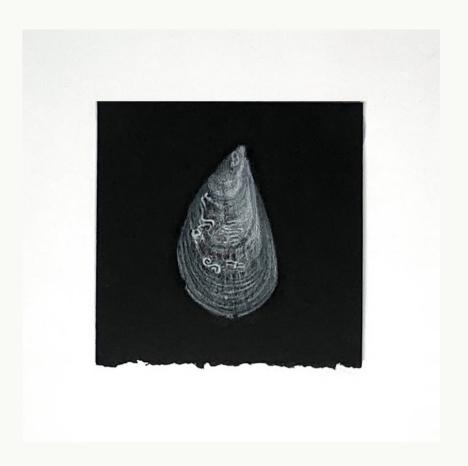

Jane Gerrish 2022

Jane Gerrish, *Shadow Series*, 2021, colour pencil on paper, 24 drawings, 16 cm diam (uf) 23.5 x 23.5 cm (f) \$660 (each)

Jane Gerrish, *Shadow: Centred*, 2021, colour pencil on paper, 16 cm diam (uf) 23.5 x 23.5 cm (f) \$660 Sold