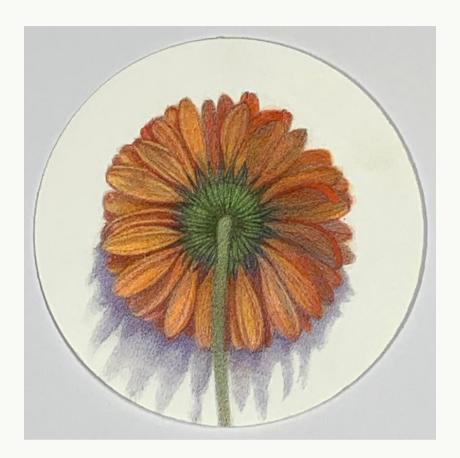

Jane Gerrish 2022

Jane Gerrish, *Shadow Series*, 2021, colour pencil on paper, 24 drawings, 16 cm diam (uf) 23.5 x 23.5 cm (f) \$660 (each)

Jane Gerrish, *Shadow: Centred*, 2021, colour pencil on paper, 16 cm diam (uf) 23.5 x 23.5 cm (f) \$660 Sold