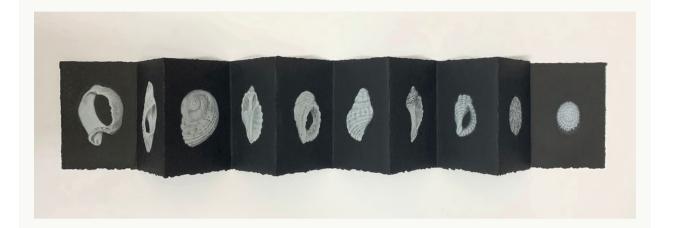

Jane Gerrish, *Shadow: Cumquat*, 2021, colour pencil on paper, concertina book, 6 x 50 cm (uf) \$770 Sold

Jane Gerrish, *Shimmer*, 2021, colour pencil on paper, 77 x 114.5 cm \$7,700 (f) Sold

Jane Gerrish, *Shimmer: Sandbar*, 2021, colour pencil on paper, 20.5 x 19 cm (uf) 29 x 27 cm (f) \$660 Sold