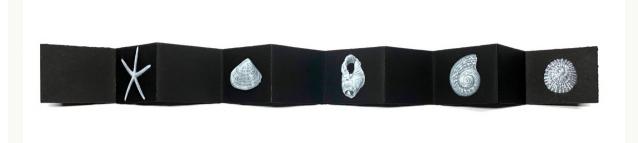

Jane Gerrish, *Shadow: Bloom*, 2021, colour pencil on paper, 16 cm diam (uf) 23.5 x 23.5 cm (f) \$660 Sold

Jane Gerrish, *Shadow: Kangaroo*Paw, 2021, colour pencil on paper,
concertina book, 15 x 100 cm (uf)
\$990 Sold