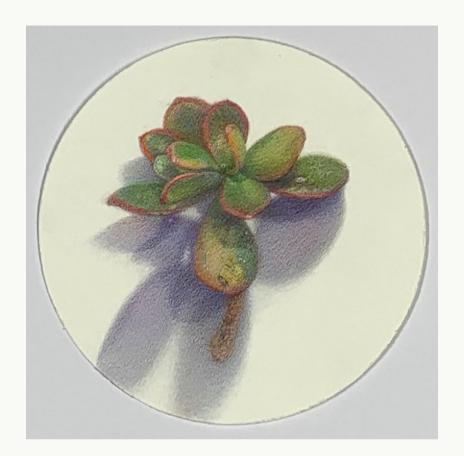

Jane Gerrish 2022

Jane Gerrish, *Shadow Series*, 2021, colour pencil on paper, 24 drawings, 16 cm diam (uf) 23.5 x 23.5 cm (f) \$660 (each)

Jane Gerrish, *Shadow: Centred*, 2021, colour pencil on paper, 16 cm diam (uf) 23.5 x 23.5 cm (f) \$660 Sold