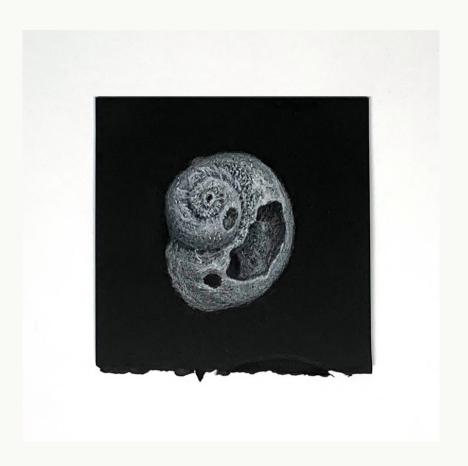

Jane Gerrish 2022

Jane Gerrish, *Shadow Series*, 2021, colour pencil on paper, 24 drawings, 16 cm diam (uf) 23.5 x 23.5 cm (f) \$660 (each)

Jane Gerrish, *Shadow: Centred*, 2021, colour pencil on paper, 16 cm diam (uf) 23.5 x 23.5 cm (f) \$660 Sold