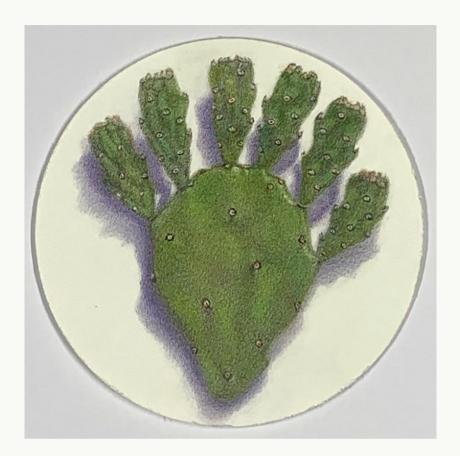

Exploring themes of perfection and impermanence, I embarked on a new body of work.

Mirroring the movement of light through a studio day, my focus in **Shadow** became the shifting abstract patterns cast by each plant specimen.

Jane Gerrish 2022

Jane Gerrish, *Shadow Series*, 2021, colour pencil on paper, 24 drawings, 16 cm diam (uf) 23.5 x 23.5 cm (f) \$660 (each)

Jane Gerrish, *Shadow: Centred*, 2021, colour pencil on paper, 16 cm diam (uf) 23.5 x 23.5 cm (f) \$660 Sold