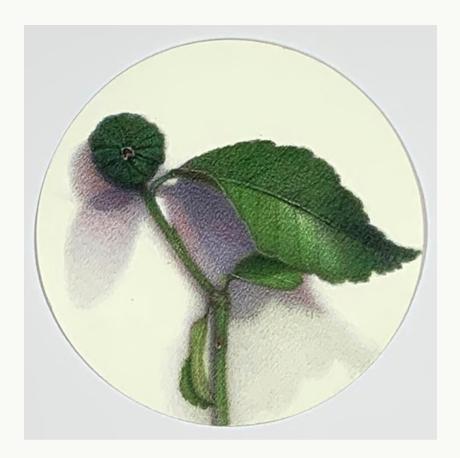

Jane Gerrish, *Shadow: Cumquat*, 2021, colour pencil on paper, concertina book, 6 x 50 cm (uf) \$770 Sold

Jane Gerrish, *Shimmer*, 2021, colour pencil on paper, 77 x 114.5 cm \$7,700 (f) Sold

Jane Gerrish, *Shimmer: Sandbar*, 2021, colour pencil on paper, 20.5 x 19 cm (uf) 29 x 27 cm (f) \$660 Sold