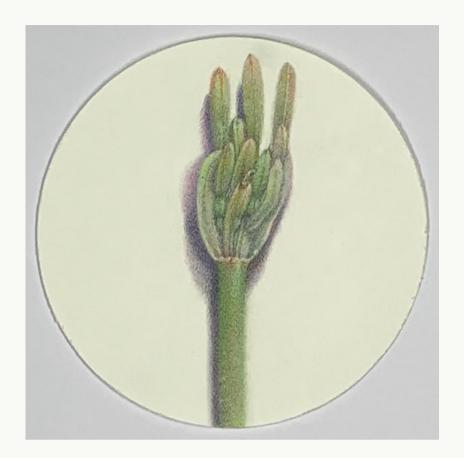

Jane Gerrish, *Shadow: Bloom*, 2021, colour pencil on paper, 16 cm diam (uf) 23.5 x 23.5 cm (f) \$660 Sold

Jane Gerrish, *Shadow: Kangaroo*Paw, 2021, colour pencil on paper,
concertina book, 15 x 100 cm (uf)
\$990 Sold