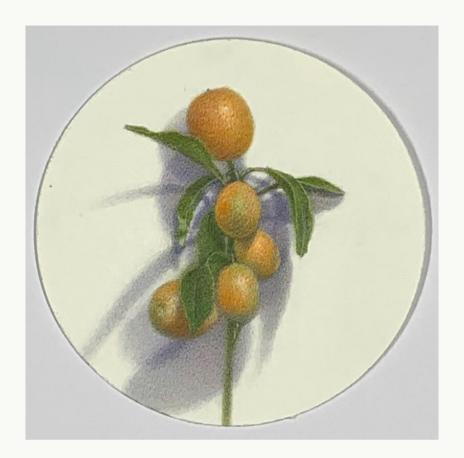

Jane Gerrish, *Shadow: Cumquat*, 2021, colour pencil on paper, concertina book, 6 x 50 cm (uf) \$770 Sold

Jane Gerrish, *Shimmer*, 2021, colour pencil on paper, 77 x 114.5 cm \$7,700 (f) Sold

Jane Gerrish, *Shimmer: Sandbar*, 2021, colour pencil on paper, 20.5 x 19 cm (uf) 29 x 27 cm (f) \$660 Sold