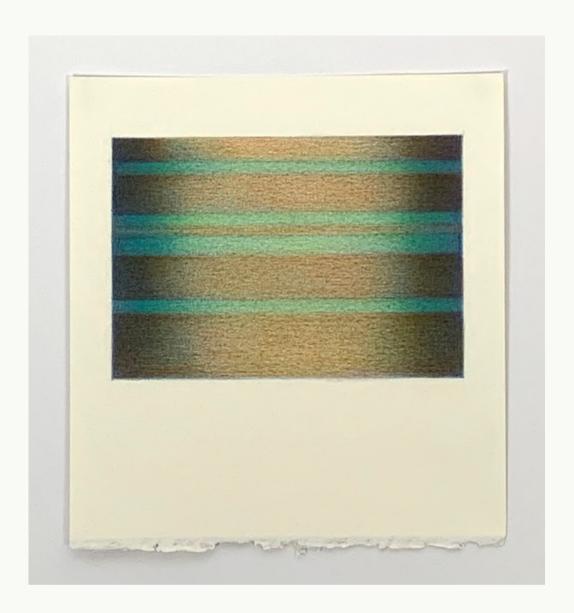

**Shimmer** recalls memories of light reflected on a serene sea. Depicting a unique mood and temperature, each tiny abstraction is built up over time, in many layers.

Finally in *Weather*, I observe the proud beauty of earned imperfection. Elegant white forms emerge from the darkness, scarred, and sculpted by the process of ageing and experience gained.