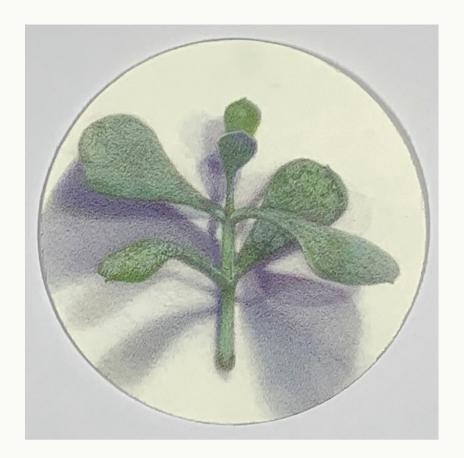

Jane Gerrish 2022

Jane Gerrish, *Shadow Series*, 2021, colour pencil on paper, 24 drawings, 16 cm diam (uf) 23.5 x 23.5 cm (f) \$660 (each)

Jane Gerrish, *Shadow: Centred*, 2021, colour pencil on paper, 16 cm diam (uf) 23.5 x 23.5 cm (f) \$660 Sold