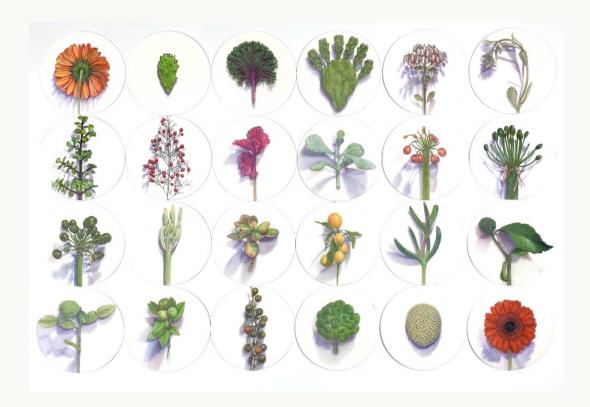

Jane Gerrish 2022

Jane Gerrish, *Shadow Series*, 2021, colour pencil on paper, 24 drawings, 16 cm diam (uf) 23.5 x 23.5 cm (f) \$660 (each)

Jane Gerrish, *Shadow: Centred*, 2021, colour pencil on paper, 16 cm diam (uf) 23.5 x 23.5 cm (f) \$660 Sold

Jane Gerrish, *Shadow: Spike*, 2021, colour pencil on paper, 16 cm diam (uf) 23.5 x 23.5 cm (f) \$660 Sold

Jane Gerrish, Shadow: Ruffle, 2021, colour pencil on paper, 16 cm diam (uf) 23.5 x 23.5 cm (f) \$660 Sold

Jane Gerrish, *Shadow: Arc*, 2021, colour pencil on paper, 16 cm diam (uf) 23.5 x 23.5 cm (f) \$660

Jane Gerrish, *Shadow: Quiver*, 2021, colour pencil on paper, 16 cm diam (uf) 23.5 x 23.5 cm (f) \$660 Sold

Jane Gerrish, *Shadow: Flex*, 2021, colour pencil on paper, 16 cm diam (uf) 23.5 x 23.5 cm (f) \$660 Sold

Jane Gerrish, *Shadow: Support*, 2021, colour pencil on paper, 16 cm diam (uf) 23.5 x 23.5 cm (f) \$660 Sold

Jane Gerrish, *Shadow: Sprig*, 2021, colour pencil on paper, 16 cm diam (uf) 23.5 x 23.5 cm (f) \$660 Sold

Jane Gerrish, *Shadow: Flutter*, 2021, colour pencil on paper, 16 cm diam (uf) 23.5 x 23.5 cm (f) \$660 Sold

Jane Gerrish, *Shadow: Felt*, 2021, colour pencil on paper, 16 cm diam (uf) 23.5 x 23.5 cm (f) \$660 Sold

Jane Gerrish, Shadow: Pop, 2021, colour pencil on paper, 16 cm diam (uf) 23.5 x 23.5 cm (f) \$660 Sold

Jane Gerrish, *Shadow: Beginning*, 2021, colour pencil on paper, 16 cm diam (uf) 23.5 x 23.5 cm (f) \$660 Sold

Jane Gerrish, *Shadow: Sprout*, 2021, colour pencil on paper, 16 cm diam (uf) 23.5 x 23.5 cm (f) \$660 Sold

Jane Gerrish, *Shadow: Emerge*, 2021, colour pencil on paper, 16 cm diam (uf) 23.5 x 23.5 cm (f) \$660

Jane Gerrish, Shadow: Thrive, 2021, colour pencil on paper, 16 cm diam (uf) 23.5 x 23.5 cm (f) \$660 Sold

Jane Gerrish, *Shadow: Ripe*, 2021, colour pencil on paper, 16 cm diam (uf) 23.5 x 23.5 cm (f) \$660 Sold

Jane Gerrish, *Shadow: Gesture*, 2021, colour pencil on paper, 16 cm diam (uf) 23.5 x 23.5 cm (f) \$660 Sold

Jane Gerrish, *Shadow: Jive*, 2021, colour pencil on paper, 16 cm diam (uf) 23.5 x 23.5 cm (f) \$660 Sold

Jane Gerrish, *Shadow: Branch*, 2021, colour pencil on paper, 16 cm diam (uf) 23.5 x 23.5 cm (f) \$660

Jane Gerrish, *Shadow: Cluster*, 2021, colour pencil on paper, 16 cm diam (uf) 23.5 x 23.5 cm (f) \$660 Sold

Jane Gerrish, *Shadow: Laden*, 2021, colour pencil on paper, 16 cm diam (uf) 23.5 x 23.5 cm (f) \$660 Sold

Jane Gerrish, *Shadow: Radiate*, 2021, colour pencil on paper, 16 cm diam (uf) 23.5 x 23.5 cm (f) \$660

Jane Gerrish, *Shadow: Fuzz*, 2021, colour pencil on paper, 16 cm diam (uf) 23.5 x 23.5 cm (f) \$660 Sold

Jane Gerrish, *Shadow: Bloom*, 2021, colour pencil on paper, 16 cm diam (uf) 23.5 x 23.5 cm (f) \$660 Sold

Jane Gerrish, *Shadow: Kangaroo*Paw, 2021, colour pencil on paper,
concertina book, 15 x 100 cm (uf)
\$990 Sold