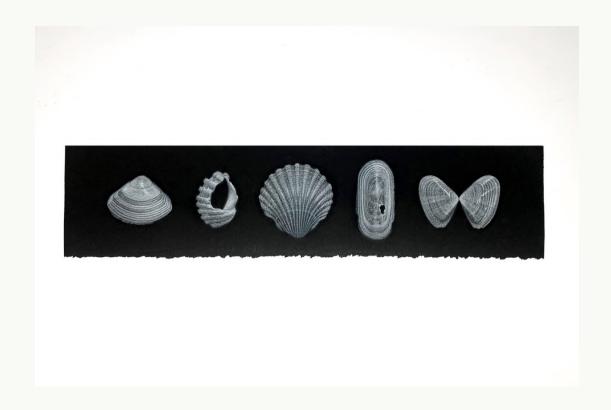

Nourished by the sculptural majesty of plants and seashells, tranquil reflections on calm waters soothed. Over the months the transitory cycles of the natural world demanded more scrutiny, the perfection of each stage looming large.

**Shimmer** recalls memories of light reflected on a serene sea. Depicting a unique mood and temperature, each tiny abstraction is built up over time, in many layers.

Finally in *Weather*, I observe the proud beauty of earned imperfection. Elegant white forms emerge from the darkness, scarred, and sculpted by the process of ageing and experience gained.