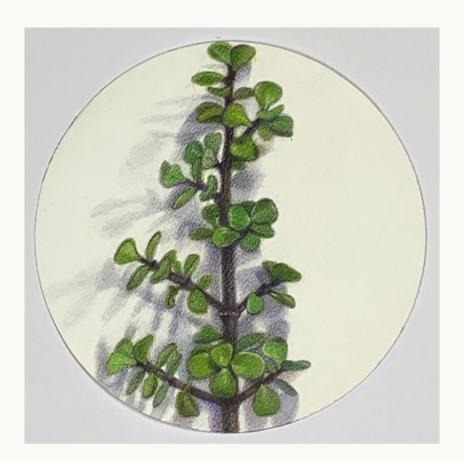

Exploring themes of perfection and impermanence, I embarked on a new body of work.

Mirroring the movement of light through a studio day, my focus in **Shadow** became the shifting abstract patterns cast by each plant specimen.

Jane Gerrish 2022

Jane Gerrish, *Shadow Series*, 2021, colour pencil on paper, 24 drawings, 16 cm diam (uf) 23.5 x 23.5 cm (f) \$660 (each)

Jane Gerrish, *Shadow: Centred*, 2021, colour pencil on paper, 16 cm diam (uf) 23.5 x 23.5 cm (f) \$660 Sold