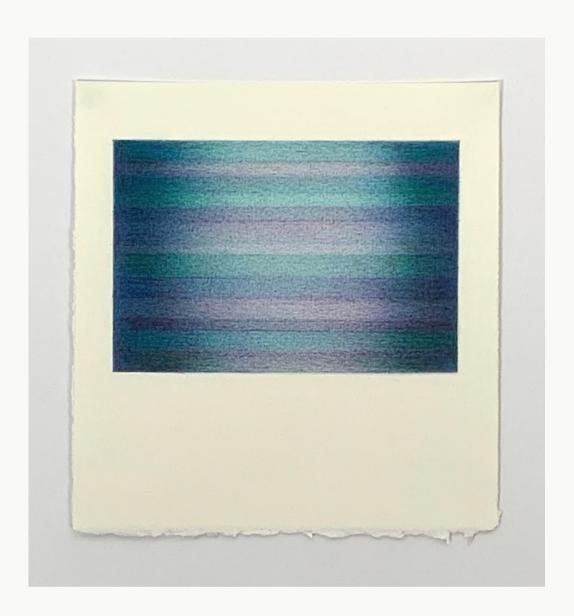

**Shimmer** recalls memories of light reflected on a serene sea. Depicting a unique mood and temperature, each tiny abstraction is built up over time, in many layers.

Finally in *Weather*, I observe the proud beauty of earned imperfection. Elegant white forms emerge from the darkness, scarred, and sculpted by the process of ageing and experience gained.

Jane Gerrish, *Shadow: Cumquat*, 2021, colour pencil on paper, concertina book, 6 x 50 cm (uf) \$770 Sold

Jane Gerrish, *Shimmer*, 2021, colour pencil on paper, 77 x 114.5 cm \$7,700 (f) Sold

Jane Gerrish, *Shimmer: Sandbar*, 2021, colour pencil on paper, 20.5 x 19 cm (uf) 29 x 27 cm (f) \$660 Sold