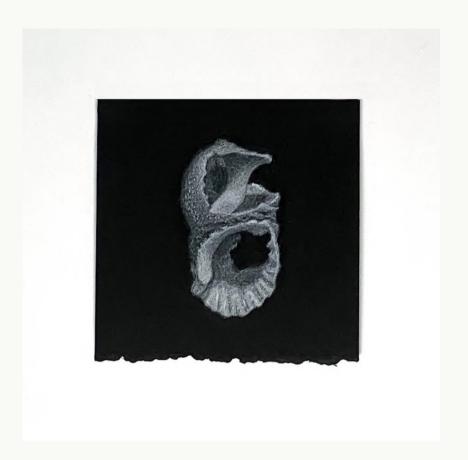

Jane Gerrish 2022

Jane Gerrish, *Shadow Series*, 2021, colour pencil on paper, 24 drawings, 16 cm diam (uf) 23.5 x 23.5 cm (f) \$660 (each)

Jane Gerrish, *Shadow: Centred*, 2021, colour pencil on paper, 16 cm diam (uf) 23.5 x 23.5 cm (f) \$660 Sold