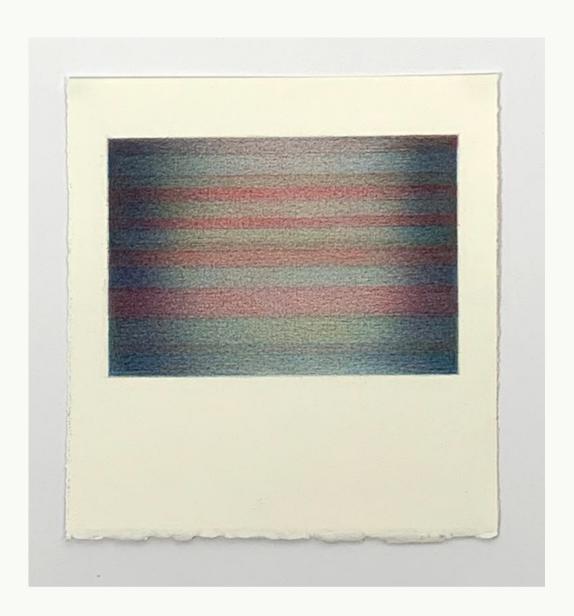

Exploring themes of perfection and impermanence, I embarked on a new body of work.

Mirroring the movement of light through a studio day, my focus in **Shadow** became the shifting abstract patterns cast by each plant specimen.

**Shimmer** recalls memories of light reflected on a serene sea. Depicting a unique mood and temperature, each tiny abstraction is built up over time, in many layers.

Finally in *Weather*, I observe the proud beauty of earned imperfection. Elegant white forms emerge from the darkness, scarred, and sculpted by the process of ageing and experience gained.

Jane Gerrish 2022

Jane Gerrish, *Shadow Series*, 2021, colour pencil on paper, 24 drawings, 16 cm diam (uf) 23.5 x 23.5 cm (f) \$660 (each)

Jane Gerrish, *Shadow: Centred*, 2021, colour pencil on paper, 16 cm diam (uf) 23.5 x 23.5 cm (f) \$660 Sold