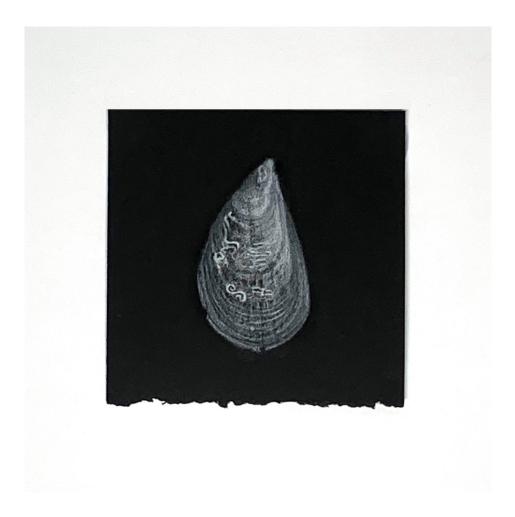

Jane Gerrish 2022

Jane Gerrish, Shadow Series, 2021, colour pencil on paper, 24 drawings, 16 cm diam (uf) 23.5 x 23.5 cm (f) \$660 (each)

Jane Gerrish, Shadow: Centred, 2021, colour pencil on paper, 16 cm diam (uf) 23.5 x 23.5 cm (f) \$660 Sold

Jane Gerrish, Shadow: Flutter, 2021, colour pencil on paper, 16 cm diam (uf) 23.5 x 23.5 cm (f) \$660 Sold

Jane Gerrish, Shadow: Felt, 2021, colour pencil on paper, 16 cm diam (uf) 23.5 x 23.5 cm (f) \$660 Sold