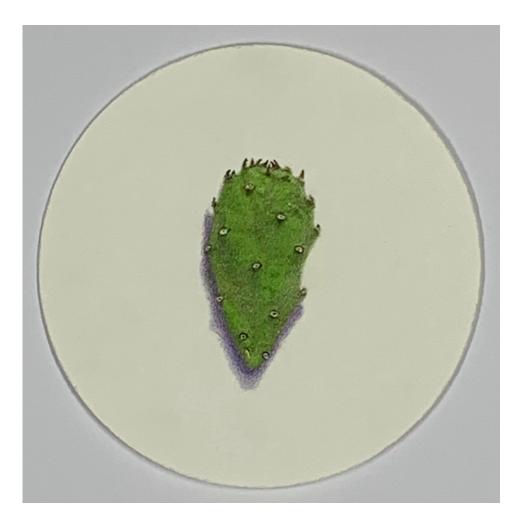

Jane Gerrish 2022

Jane Gerrish, Shadow Series, 2021, colour pencil on paper, 24 drawings, 16 cm diam (uf) 23.5 x 23.5 cm (f) \$660 (each)

Jane Gerrish, Shadow: Centred, 2021, colour pencil on paper, 16 cm diam (uf) 23.5 x 23.5 cm (f) \$660 Sold