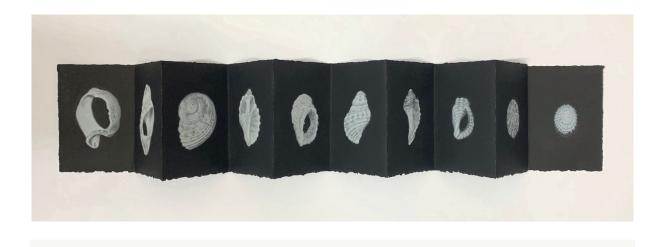

Jane Gerrish, Shadow: Cumquat, 2021, colour pencil on paper, concertina book, 6 x 50 cm (uf) \$770 Sold

Jane Gerrish, Shimmer, 2021, colour pencil on paper, 77 x 114.5 cm \$7,700 (f) Sold

Jane Gerrish, Shimmer: Sandbar, 2021, colour pencil on paper, 20.5 x 19 cm (uf) 29 x 27 cm (f) \$660 Sold