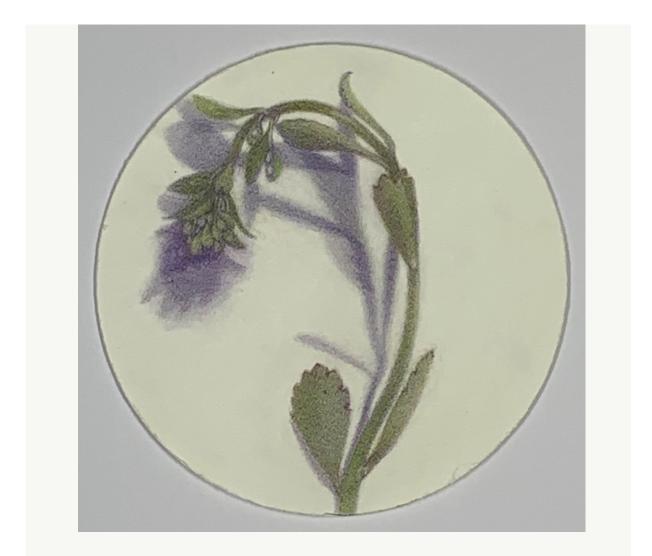

Jane Gerrish 2022

Jane Gerrish, Shadow Series, 2021, colour pencil on paper, 24 drawings, 16 cm diam (uf) 23.5 x 23.5 cm (f) \$660 (each)

Jane Gerrish, Shadow: Centred, 2021, colour pencil on paper, 16 cm diam (uf) 23.5 x 23.5 cm (f) \$660 Sold