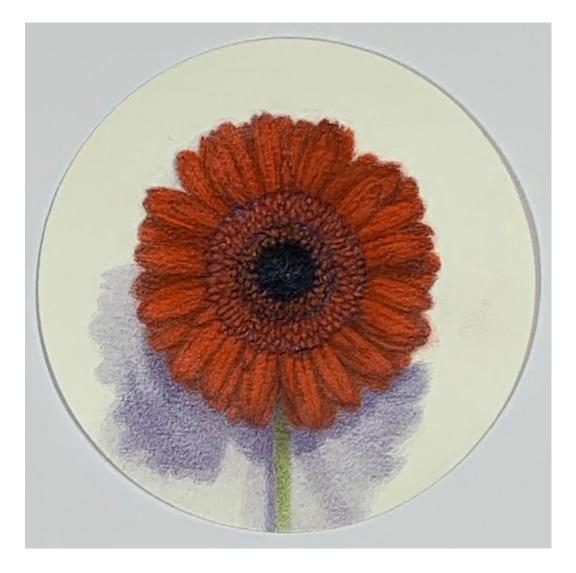

Jane Gerrish, Shadow: Bloom, 2021, colour pencil on paper, 16 cm diam (uf) 23.5 x 23.5 cm (f) \$660 Sold

Jane Gerrish, Shadow: Kangaroo Paw, 2021, colour pencil on paper, concertina book, 15 x 100 cm (uf) \$990 Sold