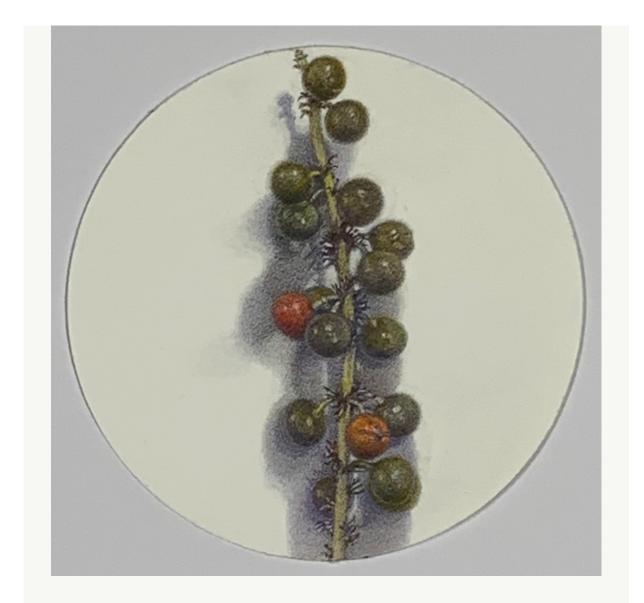

Jane Gerrish, Shadow: Cumquat, 2021, colour pencil on paper, concertina book, 6 x 50 cm (uf) \$770 Sold

Jane Gerrish, Shimmer, 2021, colour pencil on paper, 77 x 114.5 cm \$7,700 (f) Sold

Jane Gerrish, Shimmer: Sandbar, 2021, colour pencil on paper, 20.5 x 19 cm (uf) 29 x 27 cm (f) \$660 Sold