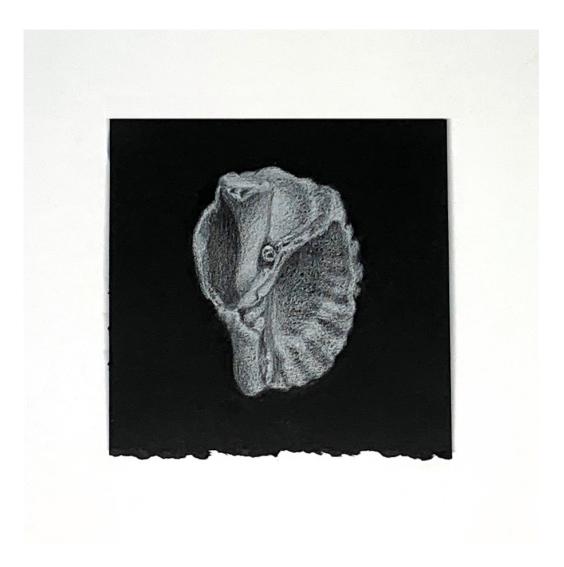

Shimmer recalls memories of light reflected on a serene sea. Depicting a unique mood and temperature, each tiny abstraction is built up over time, in many layers.

Finally in Weather, I observe the proud beauty of earned imperfection. Elegant white forms emerge from the darkness, scarred, and sculpted by the process of ageing and experience gained.

Jane Gerrish, Weather: Venus, 2021, coloured & pastel pencil on paper, 10 x 42.5 cm (uf), 17.5 x 53.5 cm (f) \$770

Jane Gerrish, Weather: Pearly, 2021, coloured & pastel pencil on paper,  $10 \times 10 \text{ cm}$  (uf), 29 x 23 cm (f) \$660 Sold

Jane Gerrish, Weather: Listen, 2021, coloured & pastel pencil on paper, 10 x 10 cm (uf), 29 x 23 cm (f) \$660 Sold

Jane Gerrish, Weather: Float, 2021, coloured & pastel pencil on paper, 10 x 10 cm (uf), 29 x 23 cm (f) \$660 Sold

Jane Gerrish, Weather: Heart, 2021, coloured & pastel pencil on paper, 10 x 10 cm (uf), 29 x 23 cm (f) \$660

Jane Gerrish, Weather: Tale, 2021, coloured & pastel pencil on paper, 10 x 10 cm (uf), 29 x 23 cm (f) \$660

Jane Gerrish, Weather: Sculpted, 2021, coloured & pastel pencil on paper, 10 x 10 cm (uf), 29 x 23 cm (f) \$660 Sold

Jane Gerrish, Weather: Written, 2021, coloured & pastel pencil on paper, 10 x 10 cm (uf), 29 x 23 cm (f) \$660