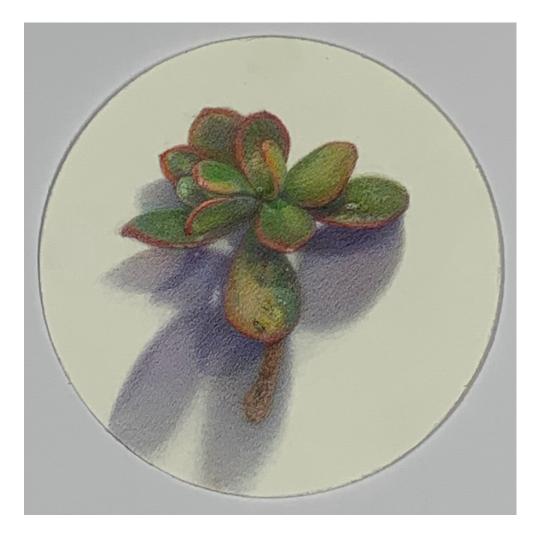

Jane Gerrish 2022

Jane Gerrish, Shadow Series, 2021, colour pencil on paper, 24 drawings, 16 cm diam (uf) 23.5 x 23.5 cm (f) \$660 (each)

Jane Gerrish, Shadow: Centred, 2021, colour pencil on paper, 16 cm diam (uf) 23.5 x 23.5 cm (f) \$660 Sold

Jane Gerrish, Shadow: Branch, 2021, colour pencil on paper, 16 cm diam (uf) 23.5 x 23.5 cm (f) \$660

Jane Gerrish, Shadow: Cluster, 2021, colour pencil on paper, 16 cm diam (uf) 23.5 x 23.5 cm (f) \$660 Sold