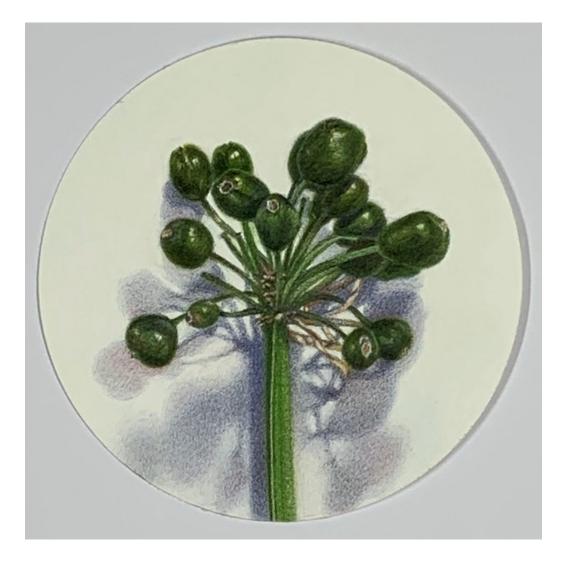

Jane Gerrish 2022

Jane Gerrish, Shadow Series, 2021, colour pencil on paper, 24 drawings, 16 cm diam (uf) 23.5 x 23.5 cm (f) \$660 (each)

Jane Gerrish, Shadow: Centred, 2021, colour pencil on paper, 16 cm diam (uf) 23.5 x 23.5 cm (f) \$660 Sold

Jane Gerrish, Shadow: Cumquat, 2021, colour pencil on paper, concertina book, 6 x 50 cm (uf) \$770 Sold

Jane Gerrish, Shimmer, 2021, colour pencil on paper, 77 x 114.5 cm \$7,700 (f) Sold

Jane Gerrish, Shimmer: Sandbar, 2021, colour pencil on paper, 20.5 x 19 cm (uf) 29 x 27 cm (f) \$660 Sold