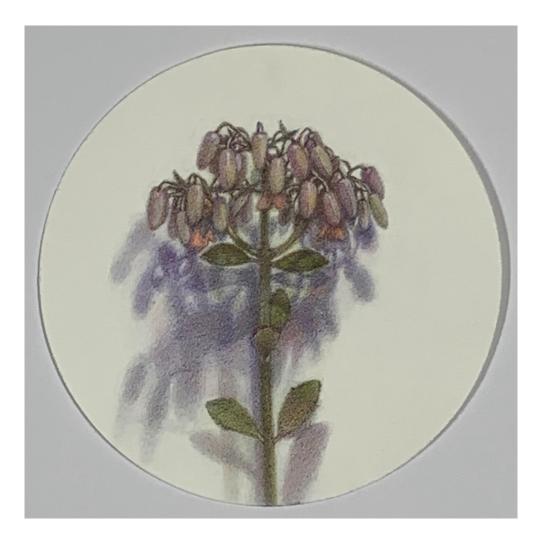

Jane Gerrish 2022

Jane Gerrish, Shadow Series, 2021, colour pencil on paper, 24 drawings, 16 cm diam (uf) 23.5 x 23.5 cm (f) \$660 (each)

Jane Gerrish, Shadow: Centred, 2021, colour pencil on paper, 16 cm diam (uf) 23.5 x 23.5 cm (f) \$660 Sold