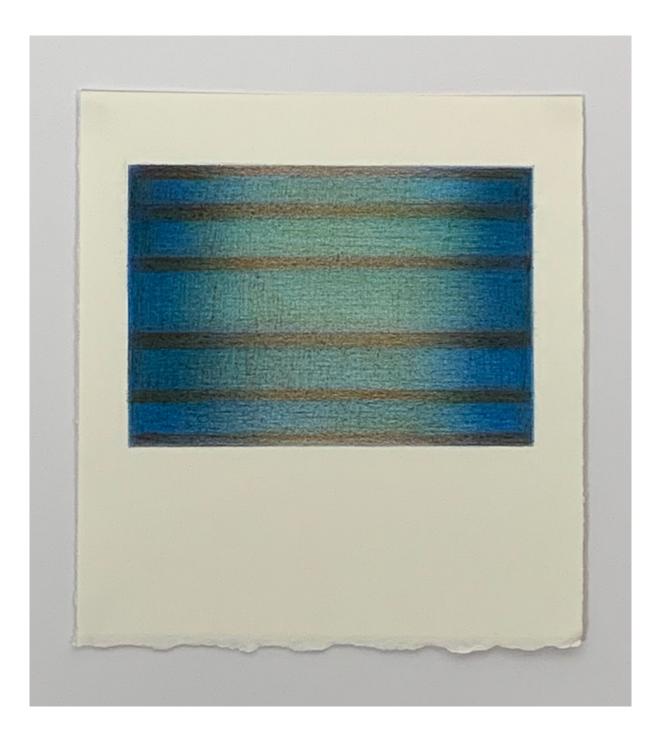

Jane Gerrish 2022

Jane Gerrish, Shadow Series, 2021, colour pencil on paper, 24 drawings, 16 cm diam (uf) 23.5 x 23.5 cm (f) \$660 (each)

Jane Gerrish, Shadow: Centred, 2021, colour pencil on paper, 16 cm diam (uf) 23.5 x 23.5 cm (f) \$660 Sold