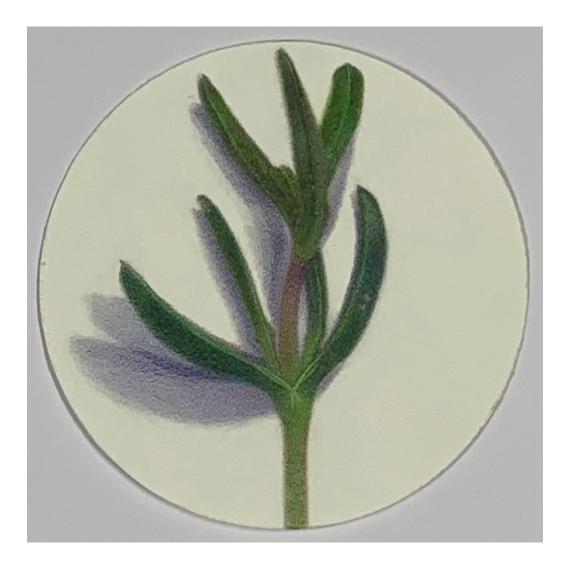

Jane Gerrish, Shadow: Bloom, 2021, colour pencil on paper, 16 cm diam (uf) 23.5 x 23.5 cm (f) \$660 Sold

Jane Gerrish, Shadow: Kangaroo Paw, 2021, colour pencil on paper, concertina book, 15 x 100 cm (uf) \$990 Sold