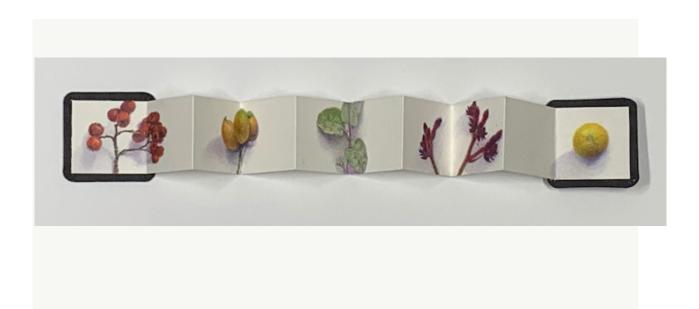

Jane Gerrish, Shadow: Cumquat, 2021, colour pencil on paper, concertina book, 6 x 50 cm (uf) \$770 Sold

Jane Gerrish, Shimmer, 2021, colour pencil on paper, 77 x 114.5 cm \$7,700 (f) Sold

Jane Gerrish, Shimmer: Sandbar, 2021, colour pencil on paper, 20.5 x 19 cm (uf) 29 x 27 cm (f) \$660 Sold