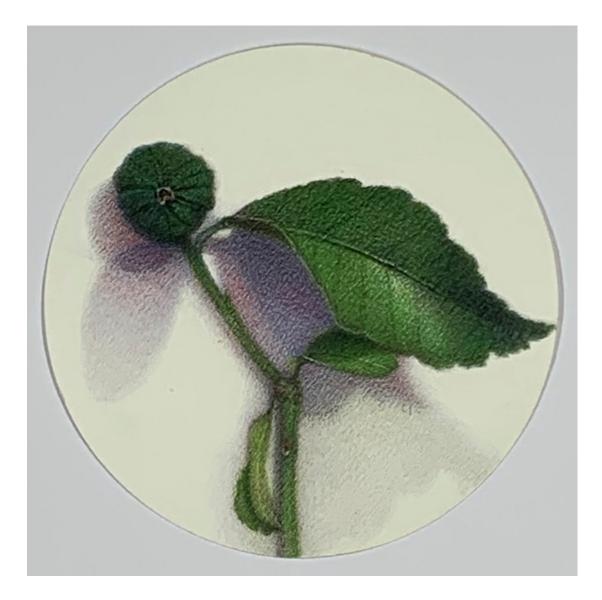

Jane Gerrish, Shadow: Branch, 2021, colour pencil on paper, 16 cm diam (uf) 23.5 x 23.5 cm (f) \$660

Jane Gerrish, Shadow: Cluster, 2021, colour pencil on paper, 16 cm diam (uf) 23.5 x 23.5 cm (f) \$660 Sold