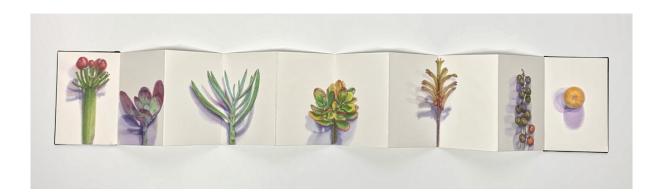

Jane Gerrish, Shadow: Bloom, 2021, colour pencil on paper, 16 cm diam (uf) 23.5 x 23.5 cm (f) \$660 Sold

Jane Gerrish, Shadow: Kangaroo Paw, 2021, colour pencil on paper, concertina book, 15 x 100 cm (uf) \$990 Sold