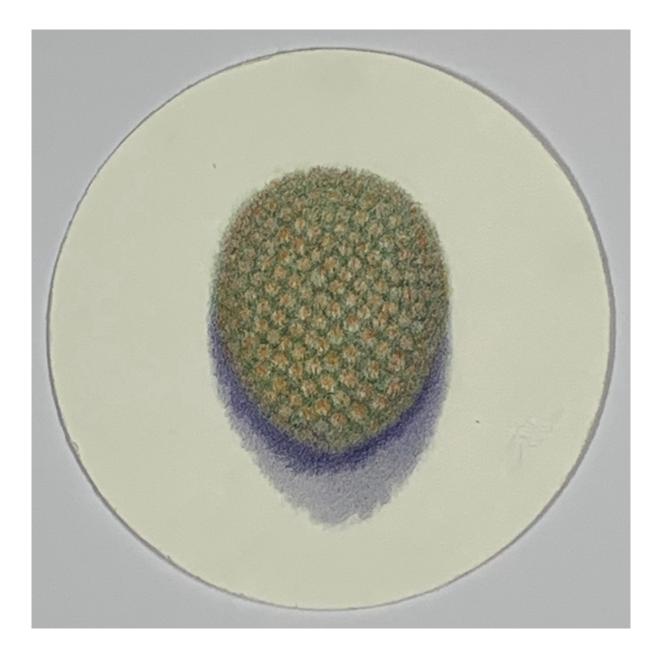

Jane Gerrish 2022

Jane Gerrish, Shadow Series, 2021, colour pencil on paper, 24 drawings, 16 cm diam (uf) 23.5 x 23.5 cm (f) \$660 (each)

Jane Gerrish, Shadow: Centred, 2021, colour pencil on paper, 16 cm diam (uf) 23.5 x 23.5 cm (f) \$660 Sold