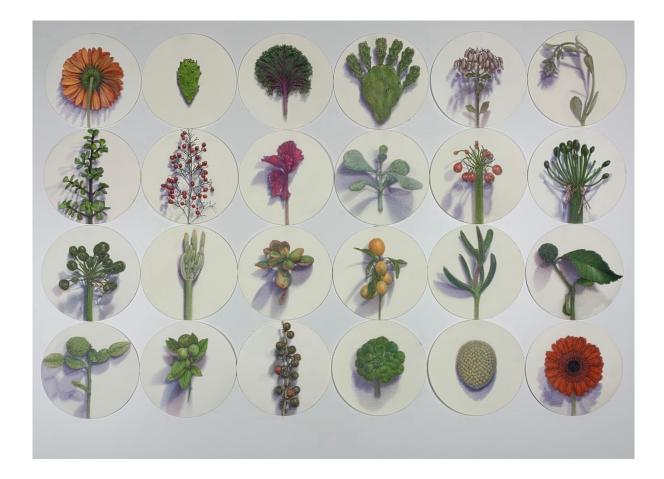

Exploring themes of perfection and impermanence, I embarked on a new body of work.

Mirroring the movement of light through a studio day, my focus in Shadow became the shifting abstract patterns cast by each plant specimen.

Jane Gerrish 2022

Jane Gerrish, Shadow Series, 2021, colour pencil on paper, 24 drawings, 16 cm diam (uf) 23.5 x 23.5 cm (f) \$660 (each)

Jane Gerrish, Shadow: Centred, 2021, colour pencil on paper, 16 cm diam (uf) 23.5 x 23.5 cm (f) \$660 Sold