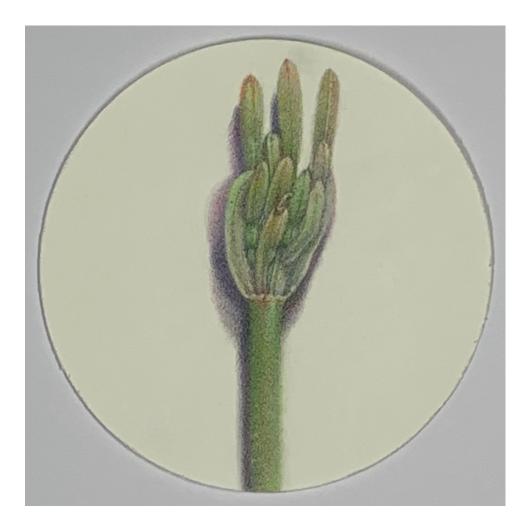

Jane Gerrish 2022

Jane Gerrish, Shadow Series, 2021, colour pencil on paper, 24 drawings, 16 cm diam (uf) 23.5 x 23.5 cm (f) \$660 (each)

Jane Gerrish, Shadow: Centred, 2021, colour pencil on paper, 16 cm diam (uf) 23.5 x 23.5 cm (f) \$660 Sold

Jane Gerrish, Shadow: Sprout, 2021, colour pencil on paper, 16 cm diam (uf) 23.5 x 23.5 cm (f) \$660 Sold

Jane Gerrish, Shadow: Emerge, 2021, colour pencil on paper, 16 cm diam (uf) 23.5 x 23.5 cm (f) \$660