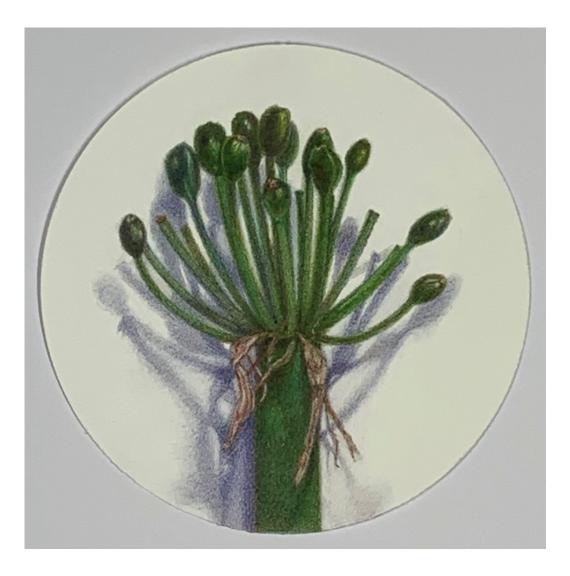

Jane Gerrish 2022

Jane Gerrish, Shadow Series, 2021, colour pencil on paper, 24 drawings, 16 cm diam (uf) 23.5 x 23.5 cm (f) \$660 (each)

Jane Gerrish, Shadow: Centred, 2021, colour pencil on paper, 16 cm diam (uf) 23.5 x 23.5 cm (f) \$660 Sold

Jane Gerrish, Shadow: Bloom, 2021, colour pencil on paper, 16 cm diam (uf) 23.5 x 23.5 cm (f) \$660 Sold

Jane Gerrish, Shadow: Kangaroo Paw, 2021, colour pencil on paper, concertina book, 15 x 100 cm (uf) \$990 Sold