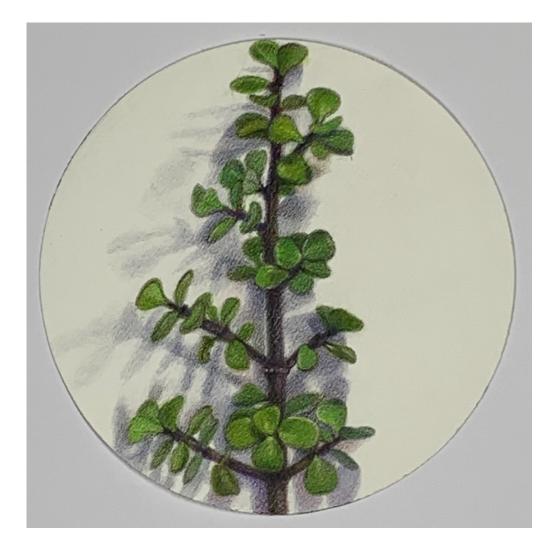

Jane Gerrish 2022

Jane Gerrish, Shadow Series, 2021, colour pencil on paper, 24 drawings, 16 cm diam (uf) 23.5 x 23.5 cm (f) \$660 (each)

Jane Gerrish, Shadow: Centred, 2021, colour pencil on paper, 16 cm diam (uf) 23.5 x 23.5 cm (f) \$660 Sold