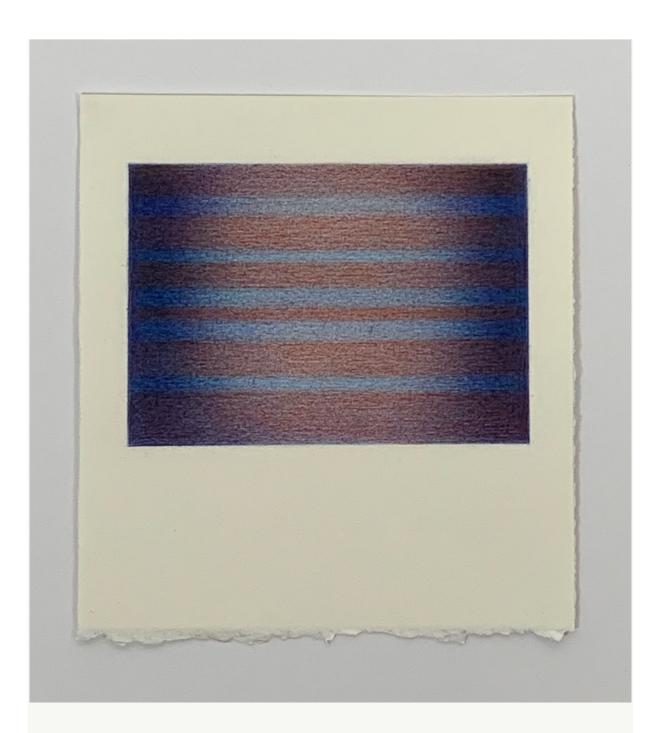

Jane Gerrish 2022

Jane Gerrish, Shadow Series, 2021, colour pencil on paper, 24 drawings, 16 cm diam (uf) 23.5 x 23.5 cm (f) \$660 (each)

Jane Gerrish, Shadow: Centred, 2021, colour pencil on paper, 16 cm diam (uf) 23.5 x 23.5 cm (f) \$660 Sold