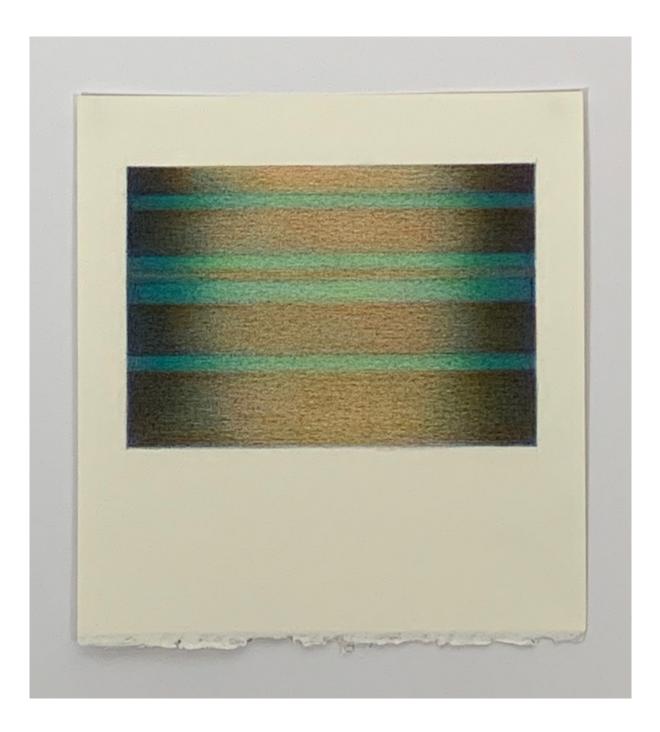

Jane Gerrish 2022

Jane Gerrish, Shadow Series, 2021, colour pencil on paper, 24 drawings, 16 cm diam (uf) 23.5 x 23.5 cm (f) \$660 (each)

Jane Gerrish, Shadow: Centred, 2021, colour pencil on paper, 16 cm diam (uf) 23.5 x 23.5 cm (f) \$660 Sold