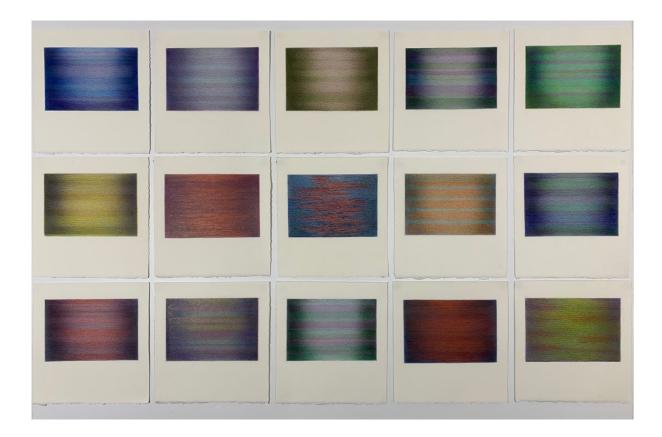

Jane Gerrish 2022

Jane Gerrish, Shadow Series, 2021, colour pencil on paper, 24 drawings, 16 cm diam (uf) 23.5 x 23.5 cm (f) \$660 (each)

Jane Gerrish, Shadow: Centred, 2021, colour pencil on paper, 16 cm diam (uf) 23.5 x 23.5 cm (f) \$660 Sold