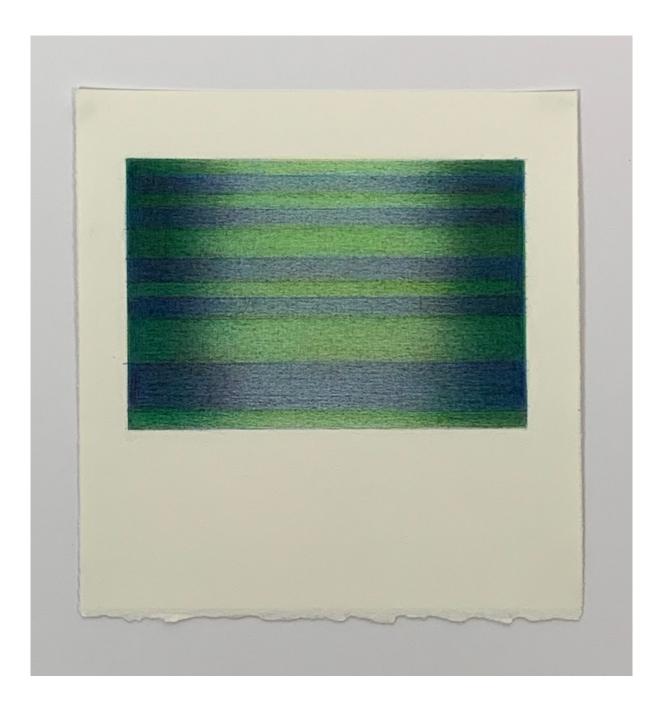

Jane Gerrish 2022

Jane Gerrish, Shadow Series, 2021, colour pencil on paper, 24 drawings, 16 cm diam (uf) 23.5 x 23.5 cm (f) \$660 (each)

Jane Gerrish, Shadow: Centred, 2021, colour pencil on paper, 16 cm diam (uf) 23.5 x 23.5 cm (f) \$660 Sold