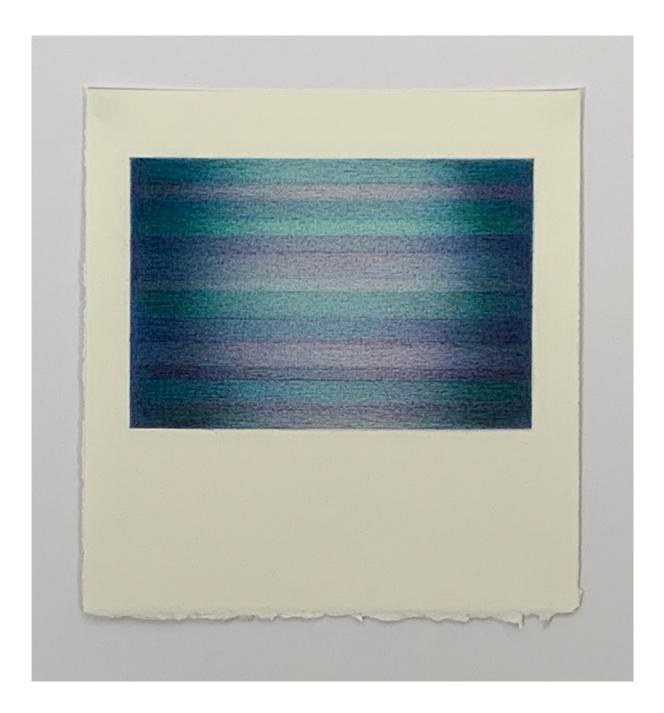

Jane Gerrish 2022

Jane Gerrish, Shadow Series, 2021, colour pencil on paper, 24 drawings, 16 cm diam (uf) 23.5 x 23.5 cm (f) \$660 (each)

Jane Gerrish, Shadow: Centred, 2021, colour pencil on paper, 16 cm diam (uf) 23.5 x 23.5 cm (f) \$660 Sold