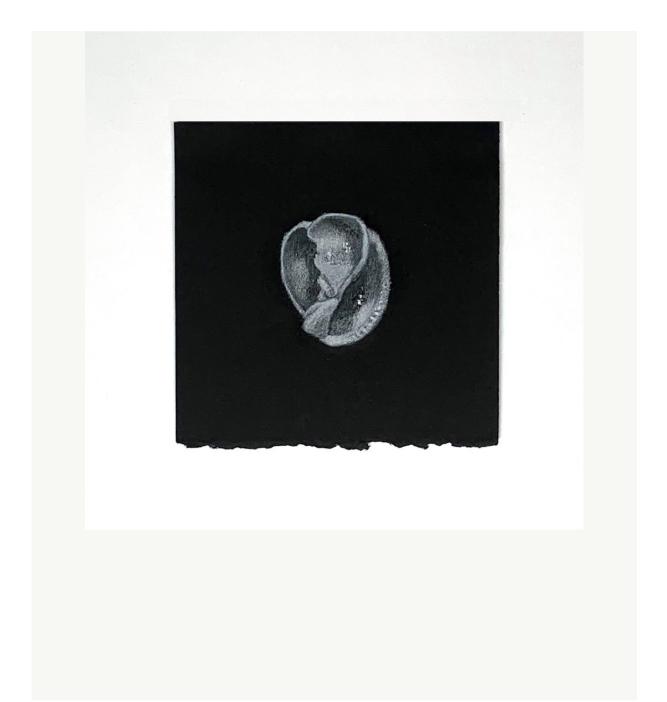

Jane Gerrish 2022

Jane Gerrish, Shadow Series, 2021, colour pencil on paper, 24 drawings, 16 cm diam (uf) 23.5 x 23.5 cm (f) \$660 (each)

Jane Gerrish, Shadow: Centred, 2021, colour pencil on paper, 16 cm diam (uf) 23.5 x 23.5 cm (f) \$660 Sold

Jane Gerrish, Shadow: Spike, 2021, colour pencil on paper, 16 cm diam (uf) 23.5 x 23.5 cm (f) \$660 Sold

Jane Gerrish, Shadow: Arc, 2021, colour pencil on paper, 16 cm diam (uf) 23.5 x 23.5 cm (f) \$660