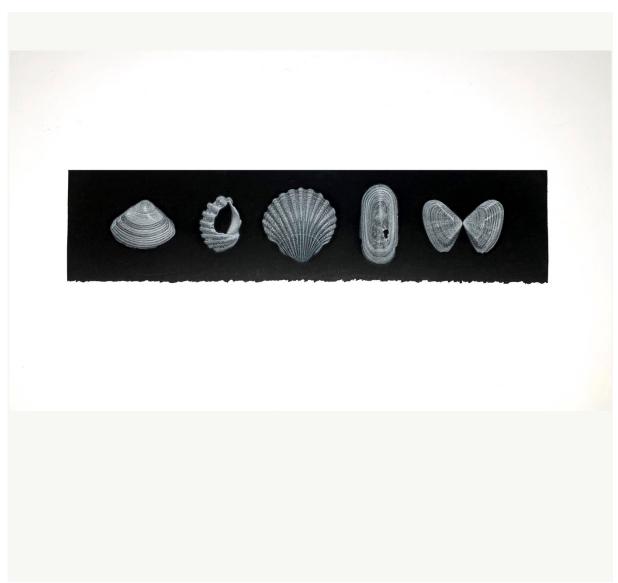

Shimmer recalls memories of light reflected on a serene sea. Depicting a unique mood and temperature, each tiny abstraction is built up over time, in many layers.

Finally in Weather, I observe the proud beauty of earned imperfection. Elegant white forms emerge from the darkness, scarred, and sculpted by the process of ageing and experience gained.

Jane Gerrish, Weather: Venus, 2021, coloured & pastel pencil on paper, 10 x 42.5 cm (uf), 17.5 x 53.5 cm (f) \$770

Jane Gerrish, Weather: Pearly, 2021, coloured & pastel pencil on paper,  $10 \times 10 \text{ cm}$  (uf), 29 x 23 cm (f) \$660 Sold

Jane Gerrish, Weather: Listen, 2021, coloured & pastel pencil on paper, 10 x 10 cm (uf), 29 x 23 cm (f) \$660 Sold

Jane Gerrish, Weather: Float, 2021, coloured & pastel pencil on paper, 10 x 10 cm (uf), 29 x 23 cm (f) \$660 Sold

Jane Gerrish, Weather: Heart, 2021, coloured & pastel pencil on paper, 10 x 10 cm (uf), 29 x 23 cm (f) \$660

Jane Gerrish, Weather: Tale, 2021, coloured & pastel pencil on paper, 10 x 10 cm (uf), 29 x 23 cm (f) \$660

Jane Gerrish, Weather: Sculpted, 2021, coloured & pastel pencil on paper, 10 x 10 cm (uf), 29 x 23 cm (f) \$660 Sold

Jane Gerrish, Weather: Written, 2021, coloured & pastel pencil on paper, 10 x 10 cm (uf), 29 x 23 cm (f) \$660

Jane Gerrish, Weather: Search, 2021, coloured & pastel pencil on paper, 10 x 10 cm (uf), 29 x 23 cm (f) \$660 Sold

Jane Gerrish, Weather: Collect, 2021, coloured & pastel pencil on paper, concertina book, 13 x 90 cm (uf) \$990