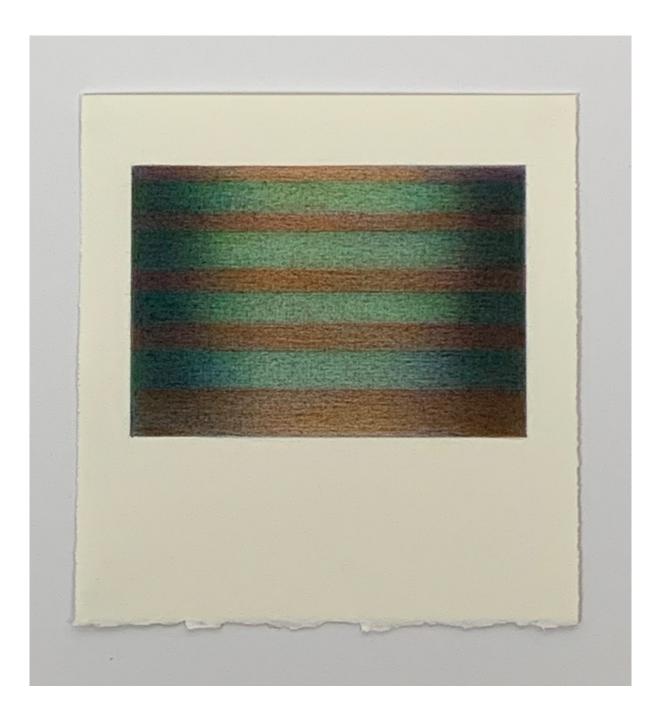

Jane Gerrish, Shadow: Cumquat, 2021, colour pencil on paper, concertina book, 6 x 50 cm (uf) \$770 Sold

Jane Gerrish, Shimmer, 2021, colour pencil on paper, 77 x 114.5 cm \$7,700 (f) Sold

Jane Gerrish, Shimmer: Sandbar, 2021, colour pencil on paper, 20.5 x 19 cm (uf) 29 x 27 cm (f) \$660 Sold