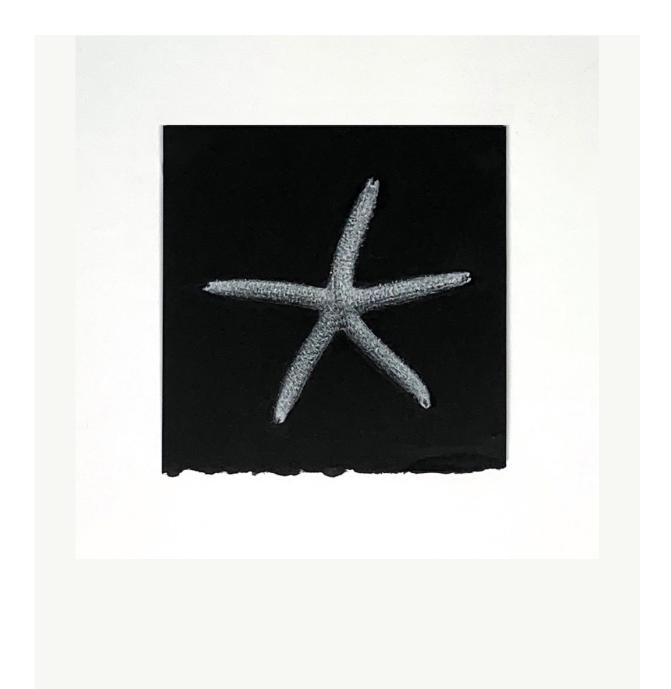

Nourished by the sculptural majesty of plants and seashells, tranquil reflections on calm waters soothed. Over the months the transitory cycles of the natural world demanded more scrutiny, the perfection of each stage looming large.

Shimmer recalls memories of light reflected on a serene sea. Depicting a unique mood and temperature, each tiny abstraction is built up over time, in many layers.

Finally in Weather, I observe the proud beauty of earned imperfection. Elegant white forms emerge from the darkness, scarred, and sculpted by the process of ageing and experience gained.