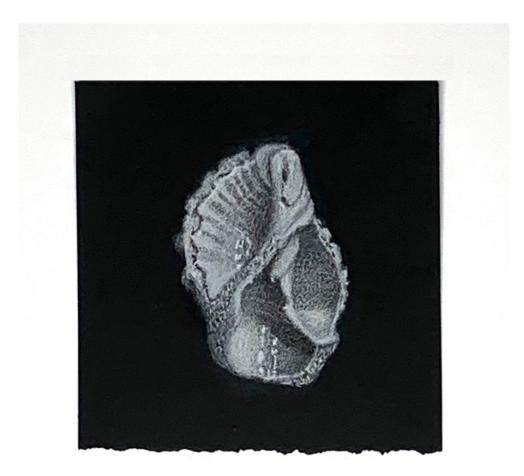

Shimmer recalls memories of light reflected on a serene sea. Depicting a unique mood and temperature, each tiny abstraction is built up over time, in many layers.

Finally in Weather, I observe the proud beauty of earned imperfection. Elegant white forms emerge from the darkness, scarred, and sculpted by the process of ageing and experience gained.

Jane Gerrish, Weather: Venus, 2021, coloured & pastel pencil on paper, 10 x 42.5 cm (uf), 17.5 x 53.5 cm (f) \$770

Jane Gerrish, Weather: Pearly, 2021, coloured & pastel pencil on paper,  $10 \times 10 \text{ cm}$  (uf), 29 x 23 cm (f) \$660 Sold

Jane Gerrish, Weather: Listen, 2021, coloured & pastel pencil on paper, 10 x 10 cm (uf), 29 x 23 cm (f) \$660 Sold

Jane Gerrish, Weather: Float, 2021, coloured & pastel pencil on paper, 10 x 10 cm (uf), 29 x 23 cm (f) \$660 Sold

Jane Gerrish, Weather: Heart, 2021, coloured & pastel pencil on paper, 10 x 10 cm (uf), 29 x 23 cm (f) \$660

Jane Gerrish, Weather: Tale, 2021, coloured & pastel pencil on paper, 10 x 10 cm (uf), 29 x 23 cm (f) \$660

Jane Gerrish, Weather: Sculpted, 2021, coloured & pastel pencil on paper, 10 x 10 cm (uf), 29 x 23 cm (f) \$660 Sold

Jane Gerrish, Weather: Written, 2021, coloured & pastel pencil on paper, 10 x 10 cm (uf), 29 x 23 cm (f) \$660