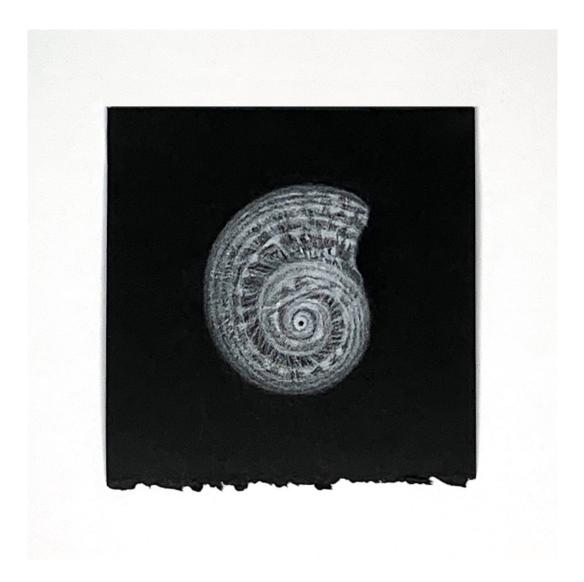

Shimmer recalls memories of light reflected on a serene sea. Depicting a unique mood and temperature, each tiny abstraction is built up over time, in many layers.

Finally in Weather, I observe the proud beauty of earned imperfection. Elegant white forms emerge from the darkness, scarred, and sculpted by the process of ageing and experience gained.

Jane Gerrish, Weather: Venus, 2021, coloured & pastel pencil on paper, 10 x 42.5 cm (uf), 17.5 x 53.5 cm (f) \$770

Jane Gerrish, Weather: Pearly, 2021, coloured & pastel pencil on paper,  $10 \times 10 \text{ cm}$  (uf), 29 x 23 cm (f) \$660 Sold

Jane Gerrish, Weather: Listen, 2021, coloured & pastel pencil on paper, 10 x 10 cm (uf), 29 x 23 cm (f) \$660 Sold

Jane Gerrish, Weather: Float, 2021, coloured & pastel pencil on paper, 10 x 10 cm (uf), 29 x 23 cm (f) \$660 Sold

Jane Gerrish, Weather: Heart, 2021, coloured & pastel pencil on paper, 10 x 10 cm (uf), 29 x 23 cm (f) \$660

Jane Gerrish, Weather: Tale, 2021, coloured & pastel pencil on paper, 10 x 10 cm (uf), 29 x 23 cm (f) \$660

Jane Gerrish, Weather: Sculpted, 2021, coloured & pastel pencil on paper, 10 x 10 cm (uf), 29 x 23 cm (f) \$660 Sold

Jane Gerrish, Weather: Written, 2021, coloured & pastel pencil on paper, 10 x 10 cm (uf), 29 x 23 cm (f) \$660