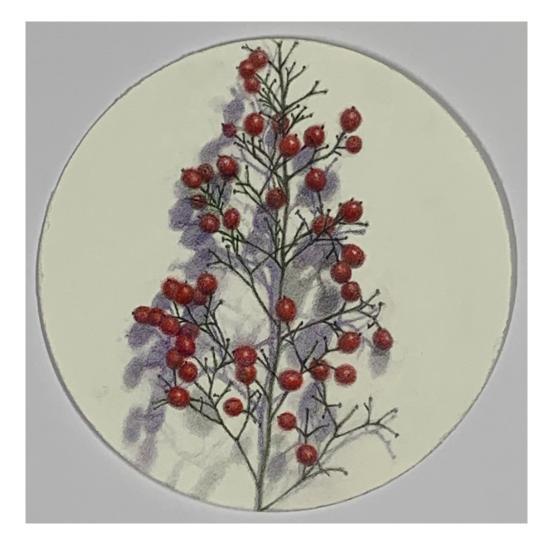

Jane Gerrish 2022

Jane Gerrish, Shadow Series, 2021, colour pencil on paper, 24 drawings, 16 cm diam (uf) 23.5 x 23.5 cm (f) \$660 (each)

Jane Gerrish, Shadow: Centred, 2021, colour pencil on paper, 16 cm diam (uf) 23.5 x 23.5 cm (f) \$660 Sold

Jane Gerrish, Shadow: Branch, 2021, colour pencil on paper, 16 cm diam (uf) 23.5 x 23.5 cm (f) \$660

Jane Gerrish, Shadow: Cluster, 2021, colour pencil on paper, 16 cm diam (uf) 23.5 x 23.5 cm (f) \$660 Sold