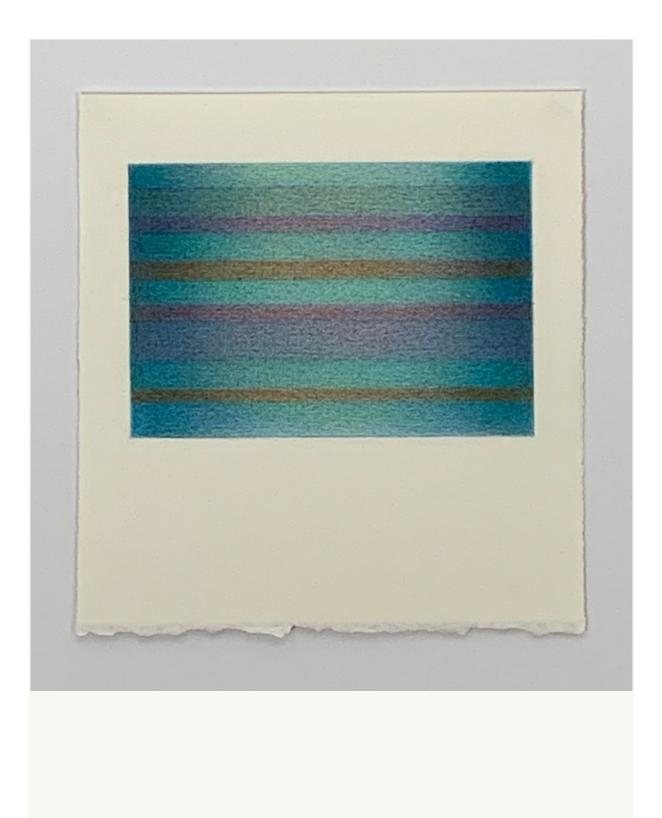

Jane Gerrish, Shadow: Cumquat, 2021, colour pencil on paper, concertina book, 6 x 50 cm (uf) \$770 Sold

Jane Gerrish, Shimmer, 2021, colour pencil on paper, 77 x 114.5 cm \$7,700 (f) Sold

Jane Gerrish, Shimmer: Sandbar, 2021, colour pencil on paper, 20.5 x 19 cm (uf) 29 x 27 cm (f) \$660 Sold