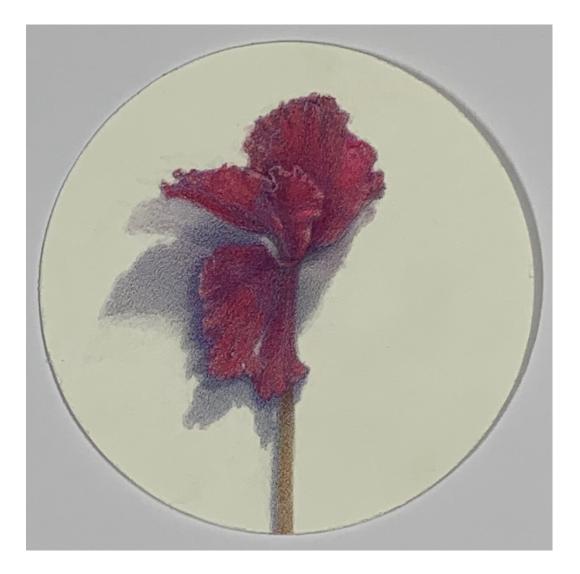

Jane Gerrish 2022

Jane Gerrish, Shadow Series, 2021, colour pencil on paper, 24 drawings, 16 cm diam (uf) 23.5 x 23.5 cm (f) \$660 (each)

Jane Gerrish, Shadow: Centred, 2021, colour pencil on paper, 16 cm diam (uf) 23.5 x 23.5 cm (f) \$660 Sold