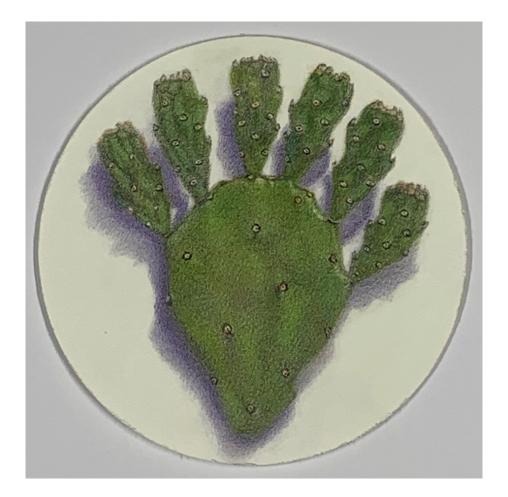

Jane Gerrish, Shadow: Bloom, 2021, colour pencil on paper, 16 cm diam (uf) 23.5 x 23.5 cm (f) \$660 Sold

Jane Gerrish, Shadow: Kangaroo Paw, 2021, colour pencil on paper, concertina book, 15 x 100 cm (uf) \$990 Sold