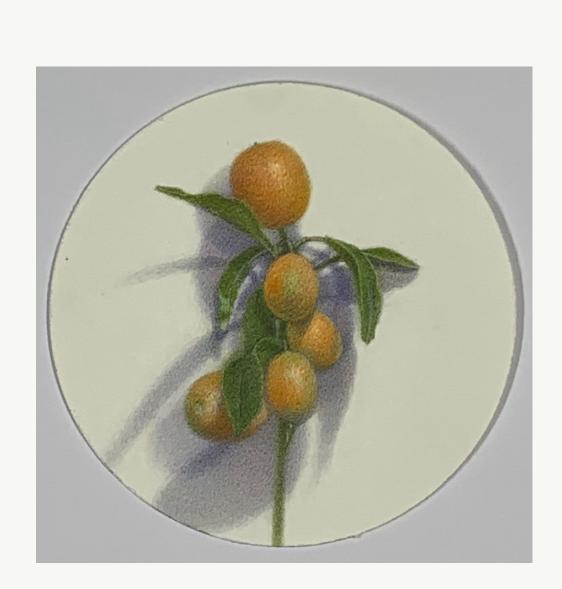

Jane Gerrish, Shadow: Cumquat, 2021, colour pencil on paper, concertina book, 6 x 50 cm (uf) \$770 Sold

Jane Gerrish, Shimmer, 2021, colour pencil on paper, 77 x 114.5 cm \$7,700 (f) Sold

Jane Gerrish, Shimmer: Sandbar, 2021, colour pencil on paper, 20.5 x 19 cm (uf) 29 x 27 cm (f) \$660 Sold