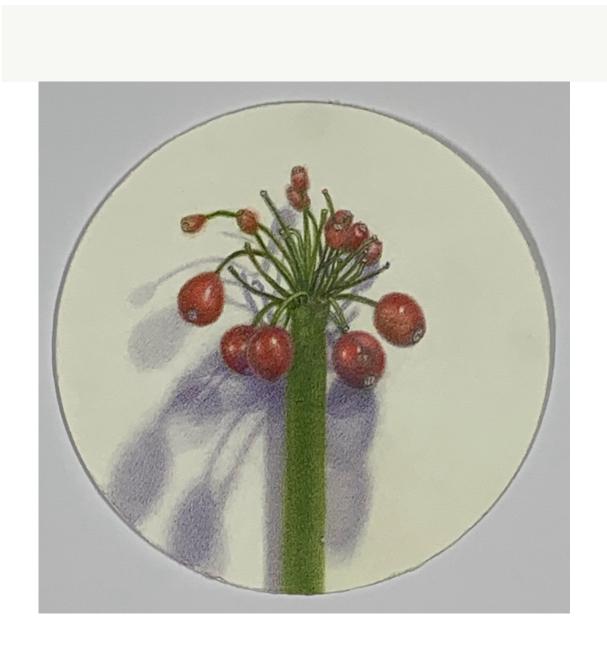

Jane Gerrish 2022

Jane Gerrish, Shadow Series, 2021, colour pencil on paper, 24 drawings, 16 cm diam (uf) 23.5 x 23.5 cm (f) \$660 (each)

Jane Gerrish, Shadow: Centred, 2021, colour pencil on paper, 16 cm diam (uf) 23.5 x 23.5 cm (f) \$660 Sold

Jane Gerrish, Shadow: Support, 2021, colour pencil on paper, 16 cm diam (uf) 23.5 x 23.5 cm (f) \$660 Sold

Jane Gerrish, Shadow: Sprig, 2021, colour pencil on paper, 16 cm diam (uf) 23.5 x 23.5 cm (f) \$660 Sold