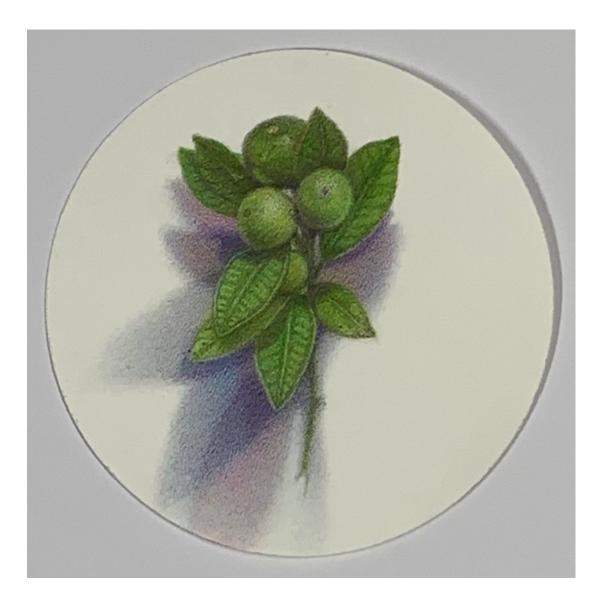

Jane Gerrish, Shadow: Support, 2021, colour pencil on paper, 16 cm diam (uf) 23.5 x 23.5 cm (f) \$660 Sold

Jane Gerrish, Shadow: Sprig, 2021, colour pencil on paper, 16 cm diam (uf) 23.5 x 23.5 cm (f) \$660 Sold