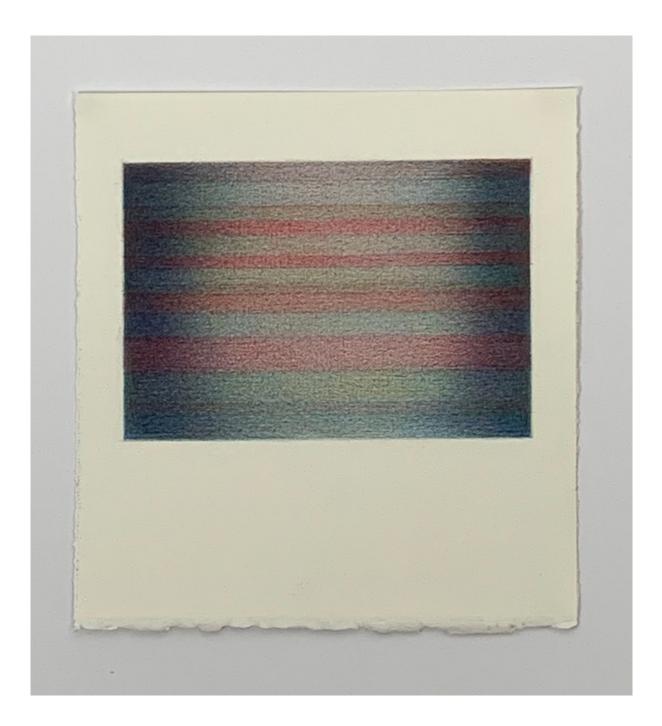

Jane Gerrish, Shadow: Cumquat, 2021, colour pencil on paper, concertina book, 6 x 50 cm (uf) \$770 Sold

Jane Gerrish, Shimmer, 2021, colour pencil on paper, 77 x 114.5 cm \$7,700 (f) Sold

Jane Gerrish, Shimmer: Sandbar, 2021, colour pencil on paper, 20.5 x 19 cm (uf) 29 x 27 cm (f) \$660 Sold