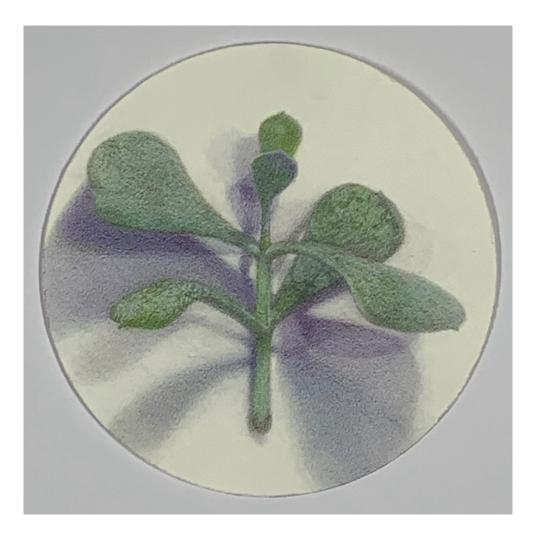

Jane Gerrish 2022

Jane Gerrish, Shadow Series, 2021, colour pencil on paper, 24 drawings, 16 cm diam (uf) 23.5 x 23.5 cm (f) \$660 (each)

Jane Gerrish, Shadow: Centred, 2021, colour pencil on paper, 16 cm diam (uf) 23.5 x 23.5 cm (f) \$660 Sold