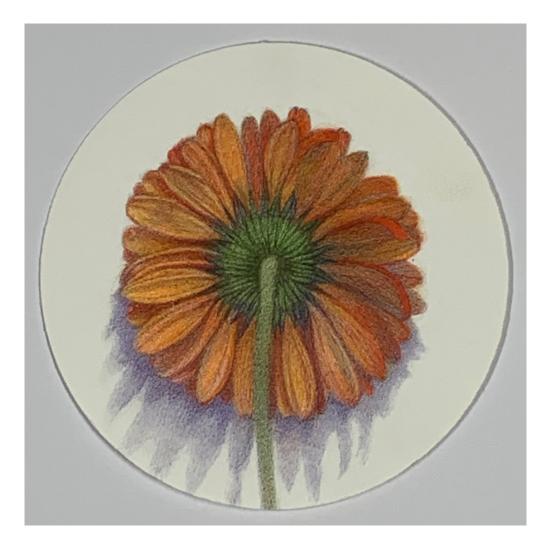

Jane Gerrish 2022

Jane Gerrish, Shadow Series, 2021, colour pencil on paper, 24 drawings, 16 cm diam (uf) 23.5 x 23.5 cm (f) \$660 (each)

Jane Gerrish, Shadow: Centred, 2021, colour pencil on paper, 16 cm diam (uf) 23.5 x 23.5 cm (f) \$660 Sold