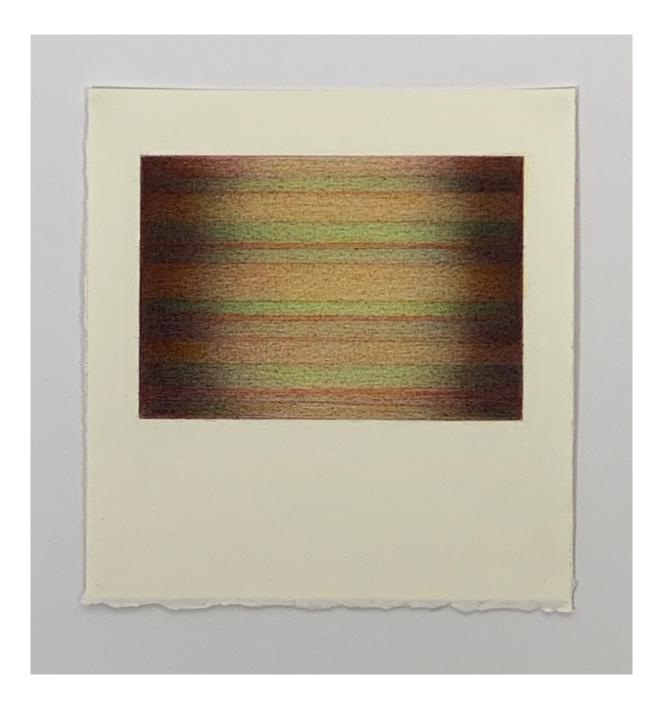

Jane Gerrish, Shadow: Cumquat, 2021, colour pencil on paper, concertina book, 6 x 50 cm (uf) \$770 Sold

Jane Gerrish, Shimmer, 2021, colour pencil on paper, 77 x 114.5 cm \$7,700 (f) Sold

Jane Gerrish, Shimmer: Sandbar, 2021, colour pencil on paper, 20.5 x 19 cm (uf) 29 x 27 cm (f) \$660 Sold