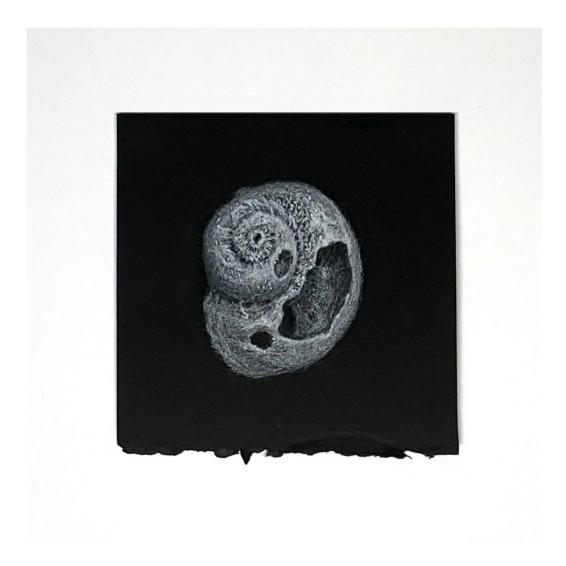

Jane Gerrish 2022

Jane Gerrish, Shadow Series, 2021, colour pencil on paper, 24 drawings, 16 cm diam (uf) 23.5 x 23.5 cm (f) \$660 (each)

Jane Gerrish, Shadow: Centred, 2021, colour pencil on paper, 16 cm diam (uf) 23.5 x 23.5 cm (f) \$660 Sold

Jane Gerrish, Shadow: Quiver, 2021, colour pencil on paper, 16 cm diam (uf) 23.5 x 23.5 cm (f) \$660 Sold

Jane Gerrish, Shadow: Flex, 2021, colour pencil on paper, 16 cm diam (uf) 23.5 x 23.5 cm (f) \$660 Sold