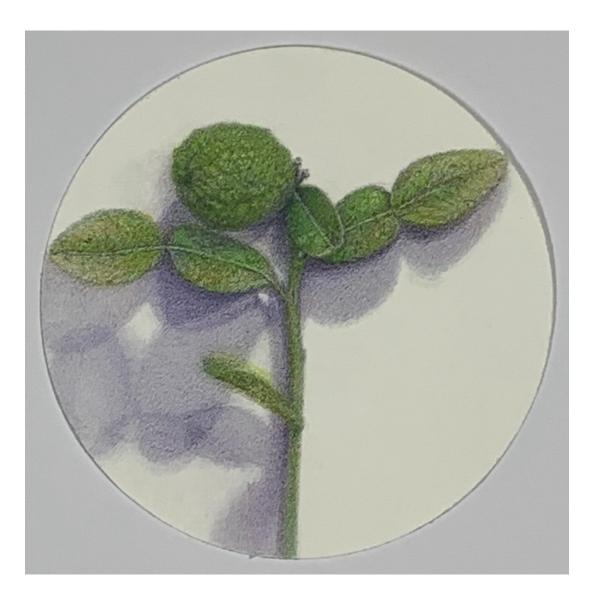

Jane Gerrish, Shadow: Branch, 2021, colour pencil on paper, 16 cm diam (uf) 23.5 x 23.5 cm (f) \$660

Jane Gerrish, Shadow: Cluster, 2021, colour pencil on paper, 16 cm diam (uf) 23.5 x 23.5 cm (f) \$660 Sold