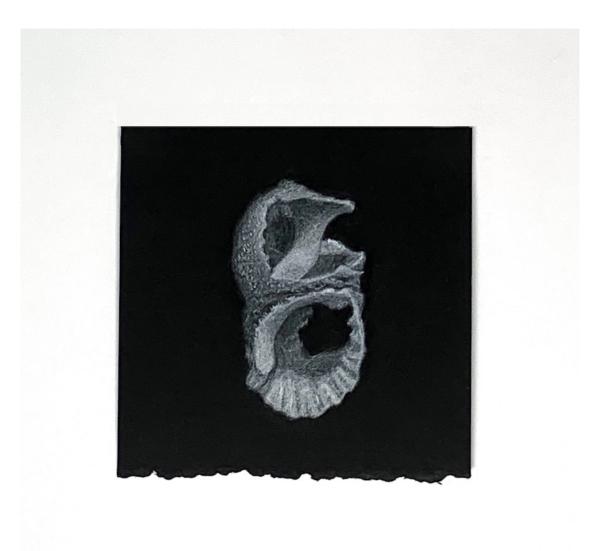

Jane Gerrish 2022

Jane Gerrish, Shadow Series, 2021, colour pencil on paper, 24 drawings, 16 cm diam (uf) 23.5 x 23.5 cm (f) \$660 (each)

Jane Gerrish, Shadow: Centred, 2021, colour pencil on paper, 16 cm diam (uf) 23.5 x 23.5 cm (f) \$660 Sold

Jane Gerrish, Shadow: Support, 2021, colour pencil on paper, 16 cm diam (uf) 23.5 x 23.5 cm (f) \$660 Sold

Jane Gerrish, Shadow: Sprig, 2021, colour pencil on paper, 16 cm diam (uf) 23.5 x 23.5 cm (f) \$660 Sold