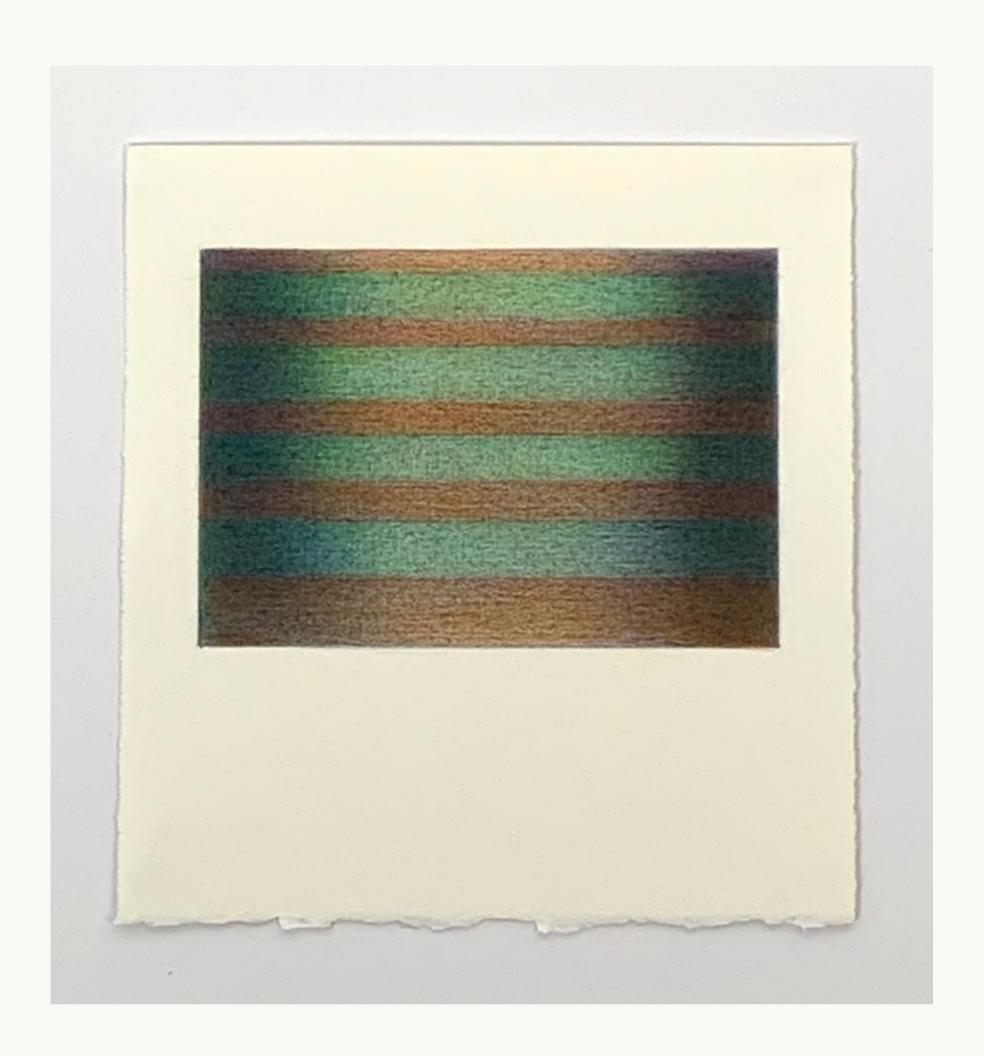

Exploring themes of perfection and impermanence, I embarked on a new body of work.

Mirroring the movement of light through a studio day, my focus in **Shadow** became the shifting abstract patterns cast by each plant specimen.

Jane Gerrish 2022

Jane Gerrish, Shadow Series, 2021, colour pencil on paper, 24 drawings, 16 cm diam (uf) 23.5 x 23.5 cm (f) \$660 (each)

Jane Gerrish, *Shadow: Centred*, 2021, colour pencil on paper, 16 cm diam (uf) 23.5 x 23.5 cm (f) \$660 Sold