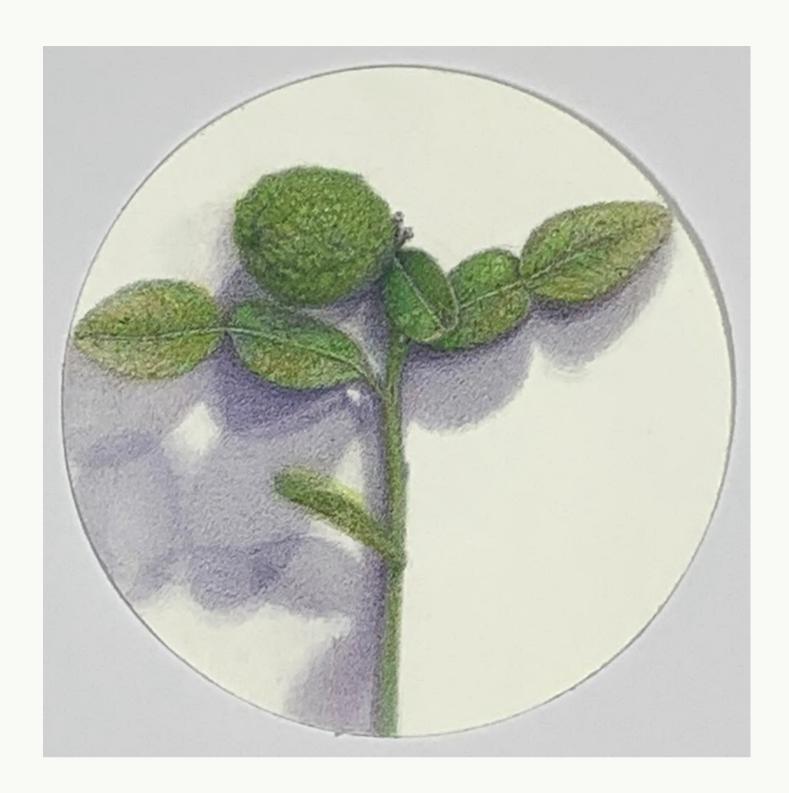

Jane Gerrish, *Shadow: Cumquat*, 2021, colour pencil on paper, concertina book, 6 x 50 cm (uf) \$770 Sold

Jane Gerrish, *Shimmer*, 2021, colour pencil on paper, 77 x 114.5 cm \$7,700 (f) Sold

Jane Gerrish, *Shimmer: Sandbar*, 2021, colour pencil on paper, 20.5 x 19 cm (uf) 29 x 27 cm (f) \$660 Sold