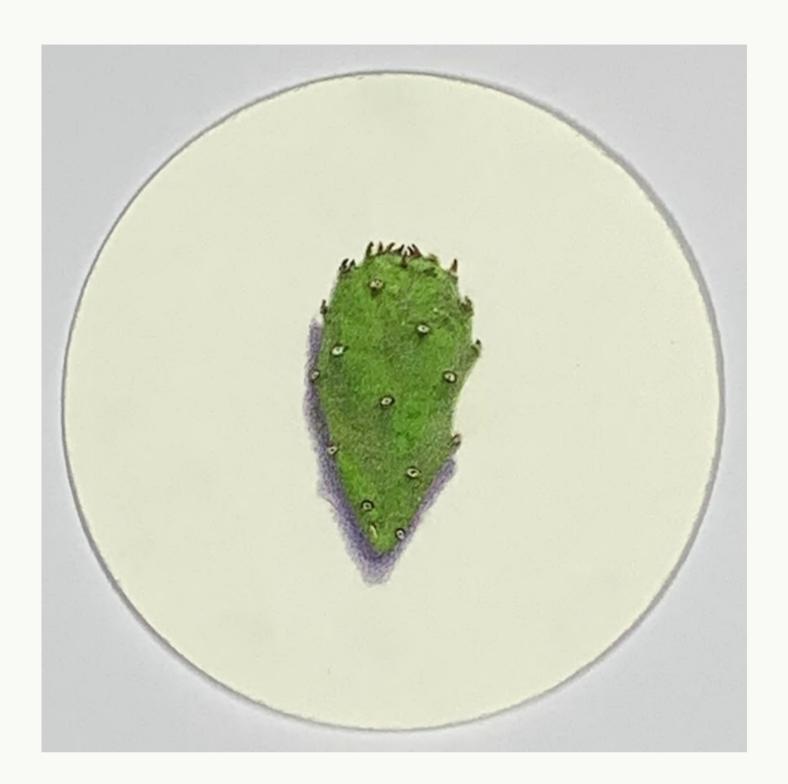

Jane Gerrish 2022

Jane Gerrish, Shadow Series, 2021, colour pencil on paper, 24 drawings, 16 cm diam (uf) 23.5 x 23.5 cm (f) \$660 (each)

Jane Gerrish, *Shadow: Centred*, 2021, colour pencil on paper, 16 cm diam (uf) 23.5 x 23.5 cm (f) \$660 Sold