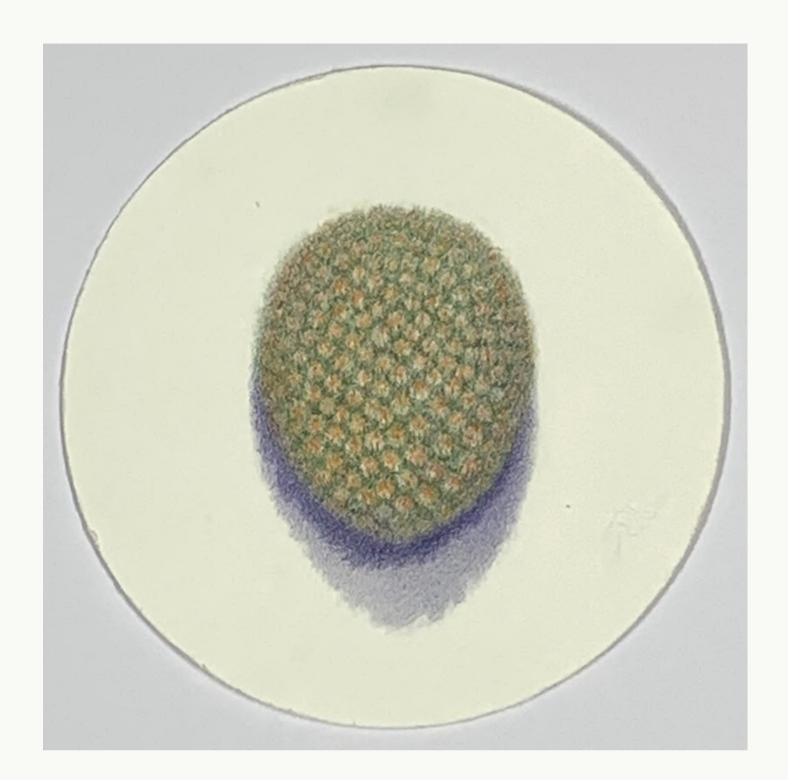

Jane Gerrish, *Shadow: Cumquat*, 2021, colour pencil on paper, concertina book, 6 x 50 cm (uf) \$770 Sold

Jane Gerrish, *Shimmer*, 2021, colour pencil on paper, 77 x 114.5 cm \$7,700 (f) Sold

Jane Gerrish, *Shimmer: Sandbar*, 2021, colour pencil on paper, 20.5 x 19 cm (uf) 29 x 27 cm (f) \$660 Sold