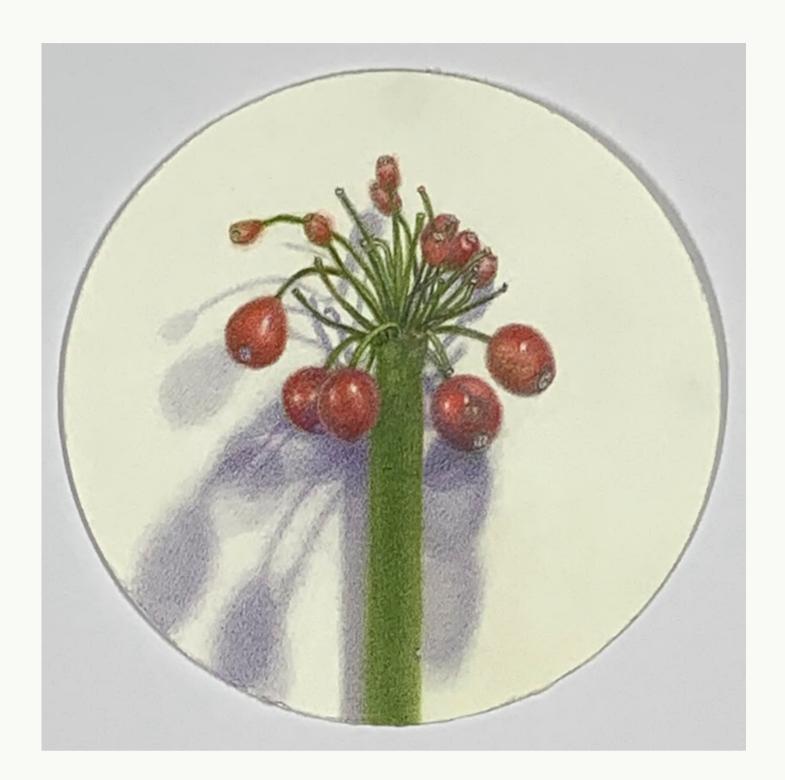

Jane Gerrish 2022

Jane Gerrish, Shadow Series, 2021, colour pencil on paper, 24 drawings, 16 cm diam (uf) 23.5 x 23.5 cm (f) \$660 (each)

Jane Gerrish, *Shadow: Centred*, 2021, colour pencil on paper, 16 cm diam (uf) 23.5 x 23.5 cm (f) \$660 Sold