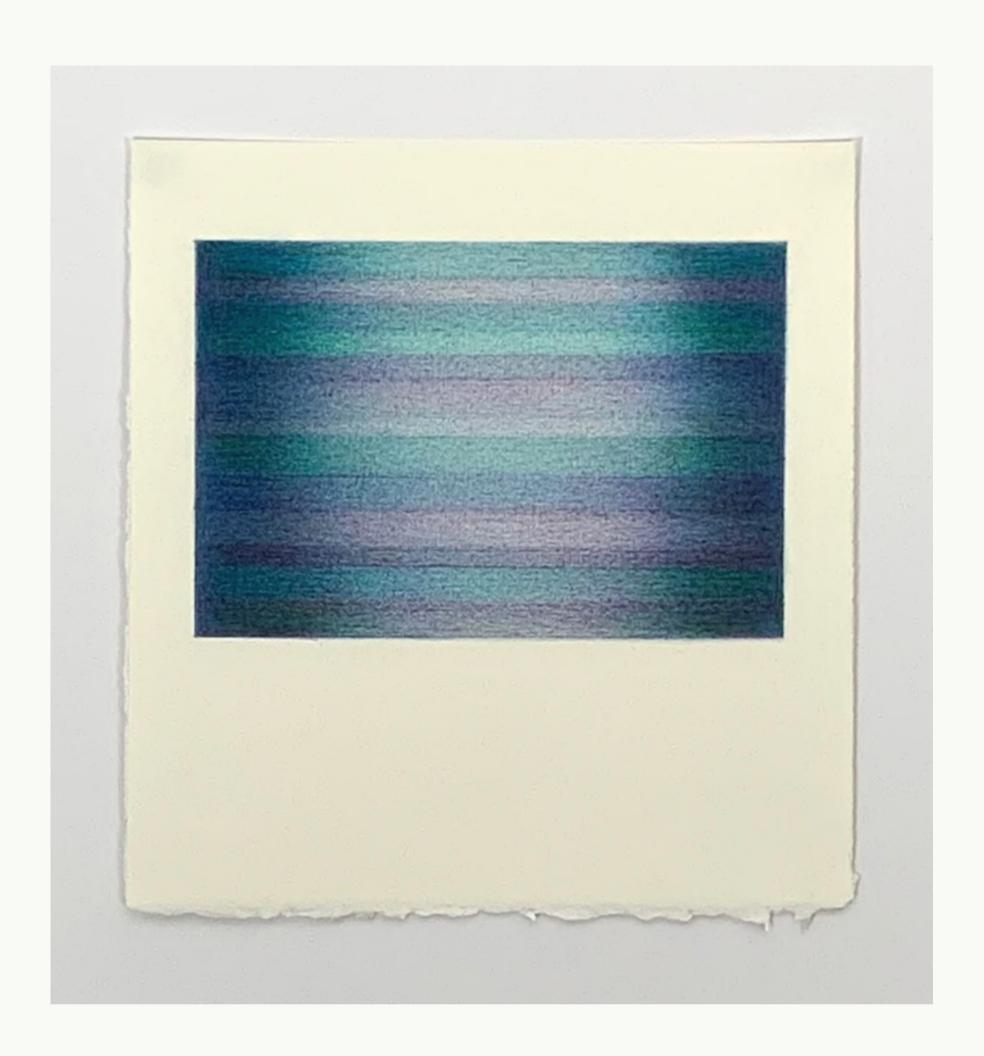

Exploring themes of perfection and impermanence, I embarked on a new body of work.

Mirroring the movement of light through a studio day, my focus in **Shadow** became the shifting abstract patterns cast by each plant specimen.

Jane Gerrish 2022

Jane Gerrish, Shadow Series, 2021, colour pencil on paper, 24 drawings, 16 cm diam (uf) 23.5 x 23.5 cm (f) \$660 (each)

Jane Gerrish, *Shadow: Centred*, 2021, colour pencil on paper, 16 cm diam (uf) 23.5 x 23.5 cm (f) \$660 Sold