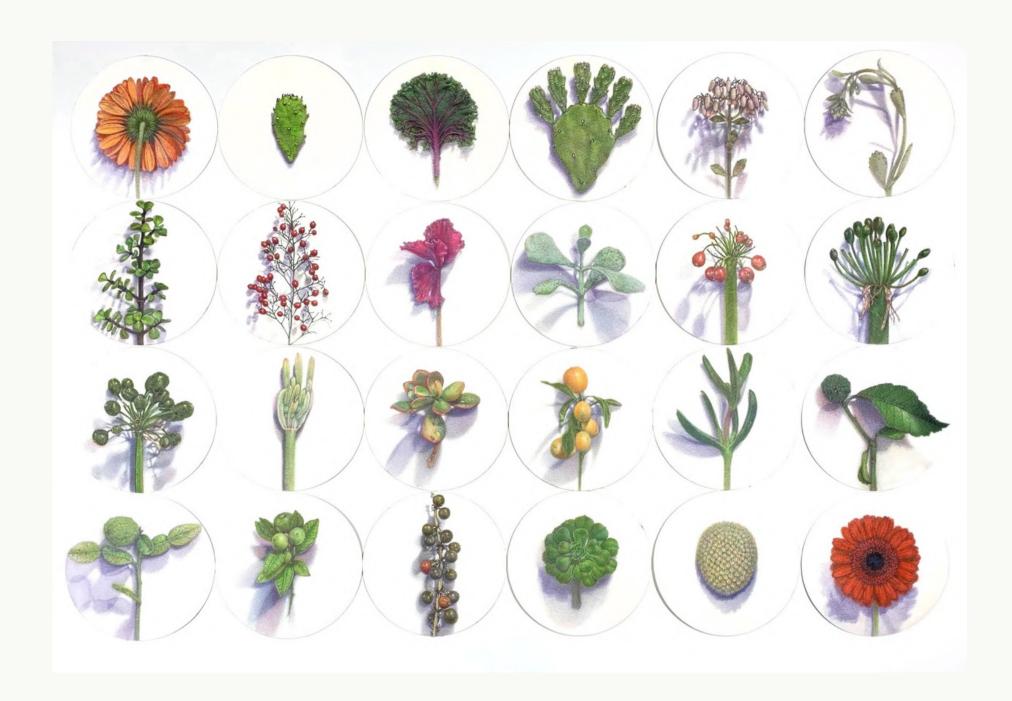

Exploring themes of perfection and impermanence, I embarked on a new body of work.

Mirroring the movement of light through a studio day, my focus in **Shadow** became the shifting abstract patterns cast by each plant specimen.

Jane Gerrish 2022

Jane Gerrish, Shadow Series, 2021, colour pencil on paper, 24 drawings, 16 cm diam (uf) 23.5 x 23.5 cm (f) \$660 (each)

Jane Gerrish, *Shadow: Centred*, 2021, colour pencil on paper, 16 cm diam (uf) 23.5 x 23.5 cm (f) \$660 Sold