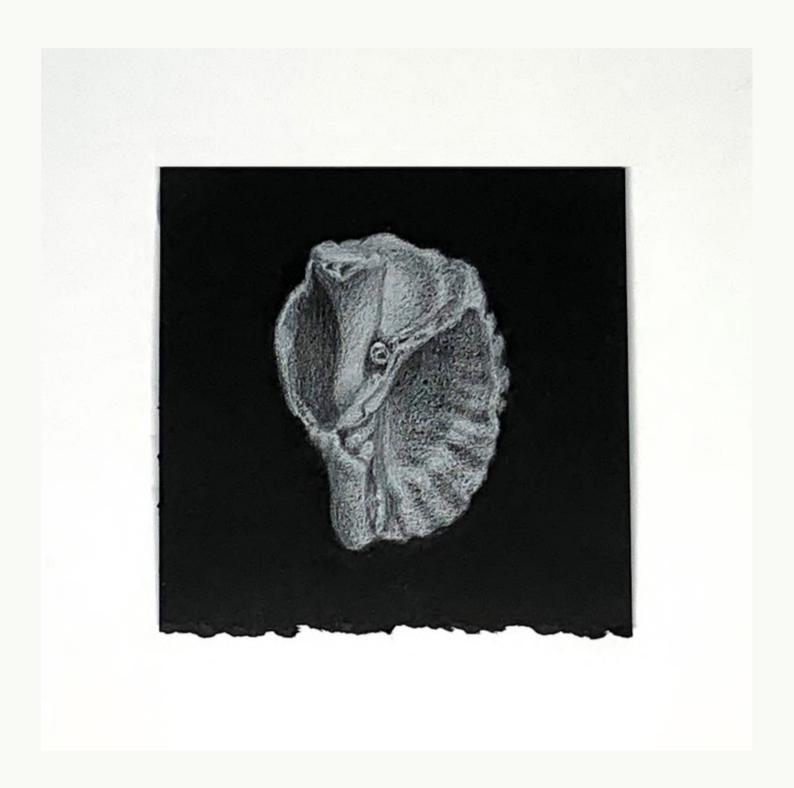

Jane Gerrish, Weather: Venus, 2021, coloured & pastel pencil on paper, 10 x 42.5 cm (uf), 17.5 x 53.5 cm (f) \$770

Jane Gerrish, Weather: Pearly, 2021, coloured & pastel pencil on paper, 10 x 10 cm (uf), 29 x 23 cm (f) \$660 Sold

Jane Gerrish, Weather: Listen, 2021, coloured & pastel pencil on paper, 10 x 10 cm (uf), 29 x 23 cm (f) \$660 Sold

Jane Gerrish, Weather: Float, 2021, coloured & pastel pencil on paper, 10 x 10 cm (uf), 29 x 23 cm (f) \$660 Sold

Jane Gerrish, Weather: Heart, 2021, coloured & pastel pencil on paper, 10 x 10 cm (uf), 29 x 23 cm (f) \$660

Jane Gerrish, *Weather: Tale*, 2021, coloured & pastel pencil on paper, 10 x 10 cm (uf), 29 x 23 cm (f) \$660

Jane Gerrish, Weather: Spiral, 2021, coloured & pastel pencil on paper, 10 x 10 cm (uf), 29 x 23 cm (f) \$660

Jane Gerrish, Weather: Sculpted, 2021, coloured & pastel pencil on paper, 10 x 10 cm (uf), 29 x 23 cm (f) \$660 Sold

Jane Gerrish, Weather: Filigree, 2021, coloured & pastel pencil on paper, 10 x 10 cm (uf), 29 x 23 cm (f) \$660 Sold

Jane Gerrish, Weather: Written, 2021, coloured & pastel pencil on paper, 10 x 10 cm (uf), 29 x 23 cm (f) \$660

Jane Gerrish, Weather: Search, 2021, coloured & pastel pencil on paper, 10 x 10 cm (uf), 29 x 23 cm (f) \$660 Sold

Jane Gerrish, Weather: Collect, 2021, coloured & pastel pencil on paper, concertina book, 13 x 90 cm (uf) \$990

Jane Gerrish, Weather: Echo, 2021, coloured & pastel pencil on paper, concertina book, 7.5 x 91 cm (uf), \$660 Sold