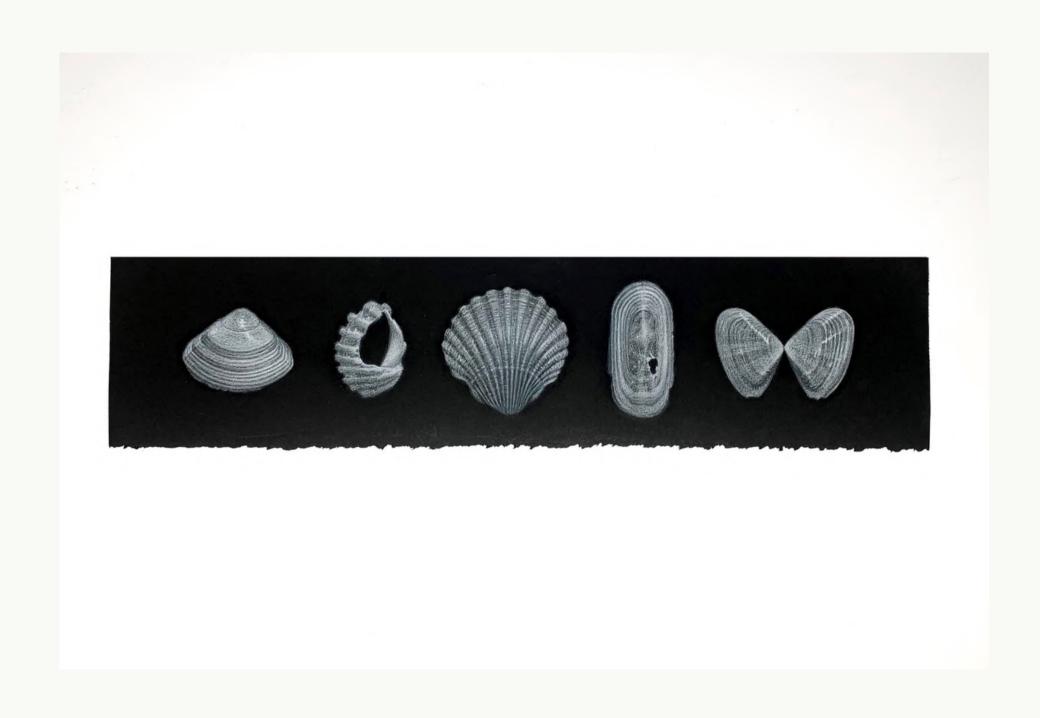

**Shimmer** recalls memories of light reflected on a serene sea. Depicting a unique mood and temperature, each tiny abstraction is built up over time, in many layers.

Finally in *Weather*, I observe the proud beauty of earned imperfection. Elegant white forms emerge from the darkness, scarred, and sculpted by the process of ageing and experience gained.

Jane Gerrish, *Shimmer: Seaweed*, 2021, colour pencil on paper, 20.5 x 19 cm (uf) 29 x 27 cm (f) \$660 Sold

Jane Gerrish, *Shimmer: Coral*, 2021, colour pencil on paper, 20.5 x 19 cm (uf) 29 x 27 cm (f) \$660 Sold