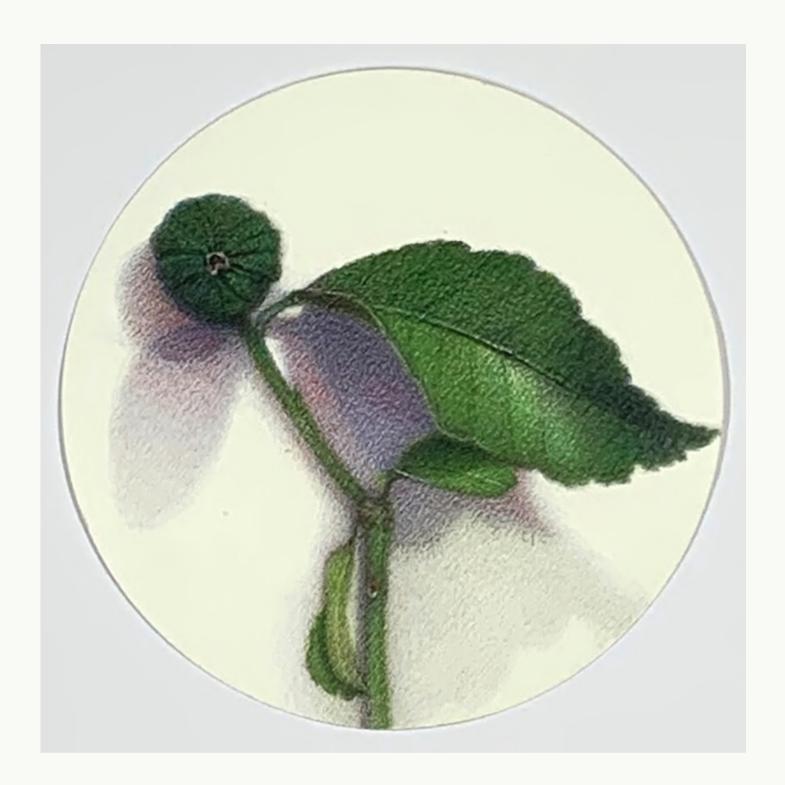

Jane Gerrish, *Shadow: Cumquat*, 2021, colour pencil on paper, concertina book, 6 x 50 cm (uf) \$770 Sold

Jane Gerrish, *Shimmer*, 2021, colour pencil on paper, 77 x 114.5 cm \$7,700 (f) Sold

Jane Gerrish, *Shimmer: Sandbar*, 2021, colour pencil on paper, 20.5 x 19 cm (uf) 29 x 27 cm (f) \$660 Sold