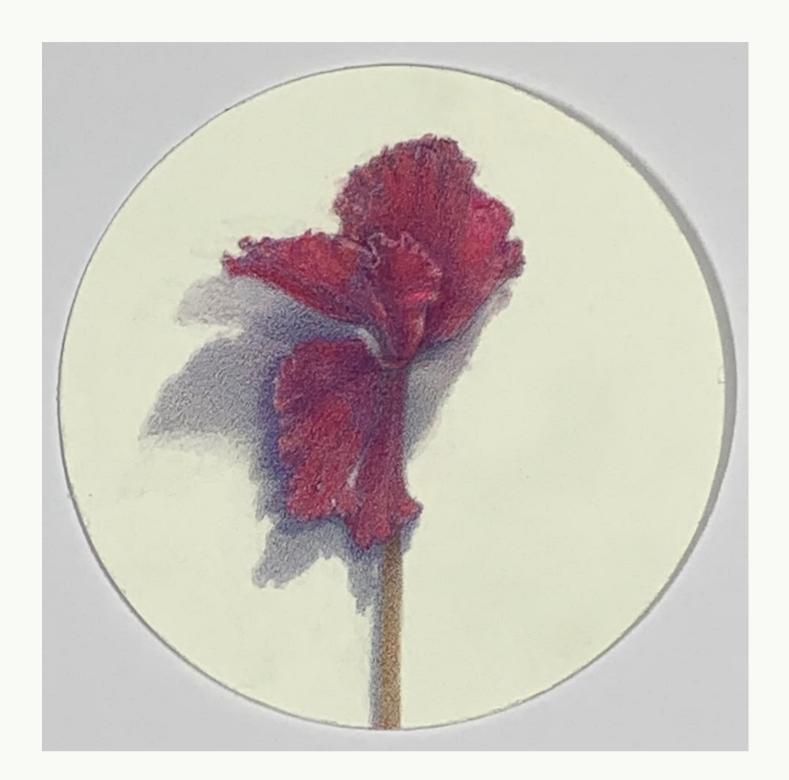

Jane Gerrish 2022

Jane Gerrish, Shadow Series, 2021, colour pencil on paper, 24 drawings, 16 cm diam (uf) 23.5 x 23.5 cm (f) \$660 (each)

Jane Gerrish, *Shadow: Centred*, 2021, colour pencil on paper, 16 cm diam (uf) 23.5 x 23.5 cm (f) \$660 Sold