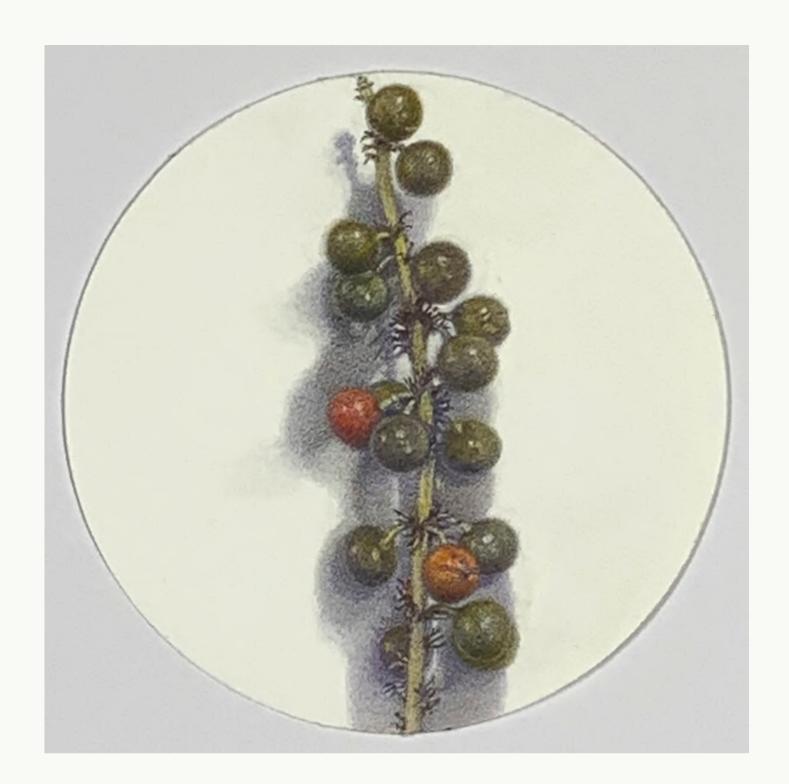

Jane Gerrish, *Shadow: Cumquat*, 2021, colour pencil on paper, concertina book, 6 x 50 cm (uf) \$770 Sold

Jane Gerrish, *Shimmer*, 2021, colour pencil on paper, 77 x 114.5 cm \$7,700 (f) Sold

Jane Gerrish, *Shimmer: Sandbar*, 2021, colour pencil on paper, 20.5 x 19 cm (uf) 29 x 27 cm (f) \$660 Sold