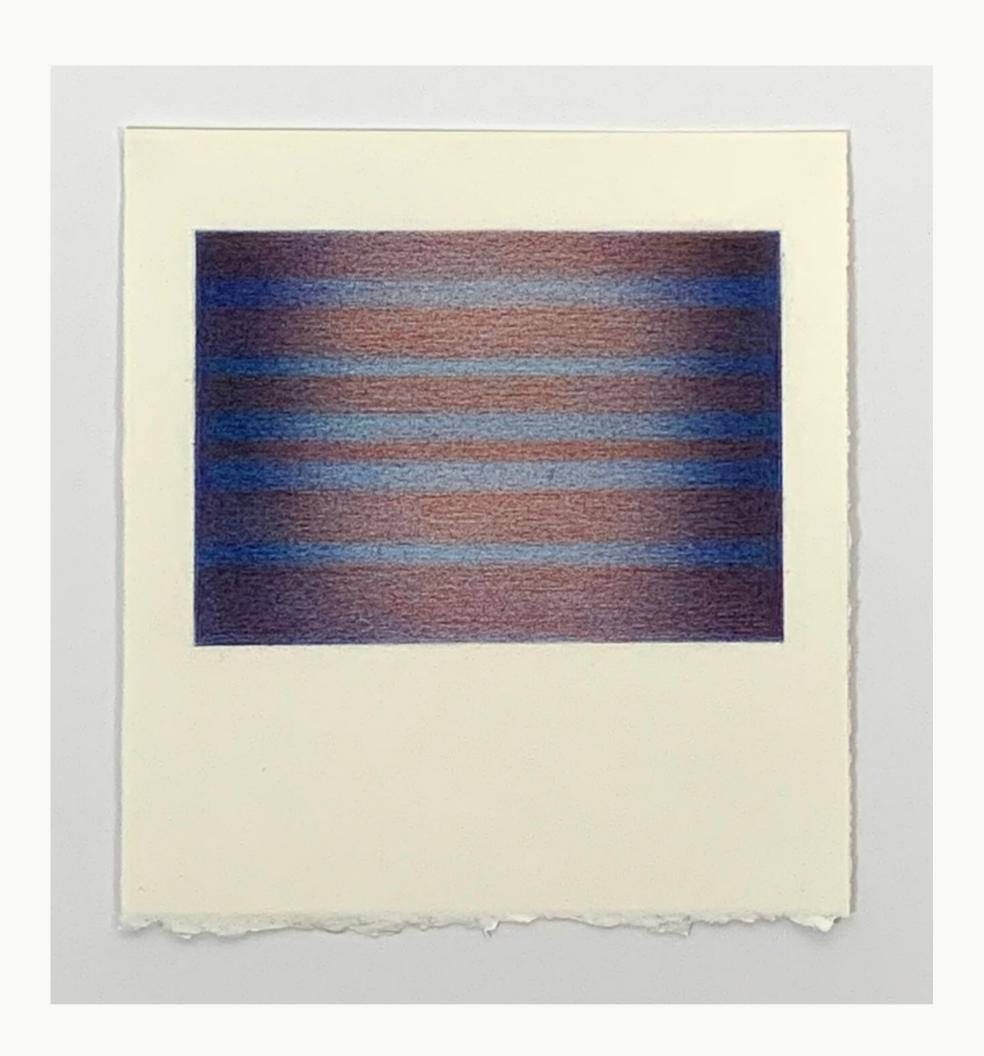

Exploring themes of perfection and impermanence, I embarked on a new body of work.

Mirroring the movement of light through a studio day, my focus in **Shadow** became the shifting abstract patterns cast by each plant specimen.

Jane Gerrish 2022

Jane Gerrish, Shadow Series, 2021, colour pencil on paper, 24 drawings, 16 cm diam (uf) 23.5 x 23.5 cm (f) \$660 (each)

Jane Gerrish, *Shadow: Centred*, 2021, colour pencil on paper, 16 cm diam (uf) 23.5 x 23.5 cm (f) \$660 Sold