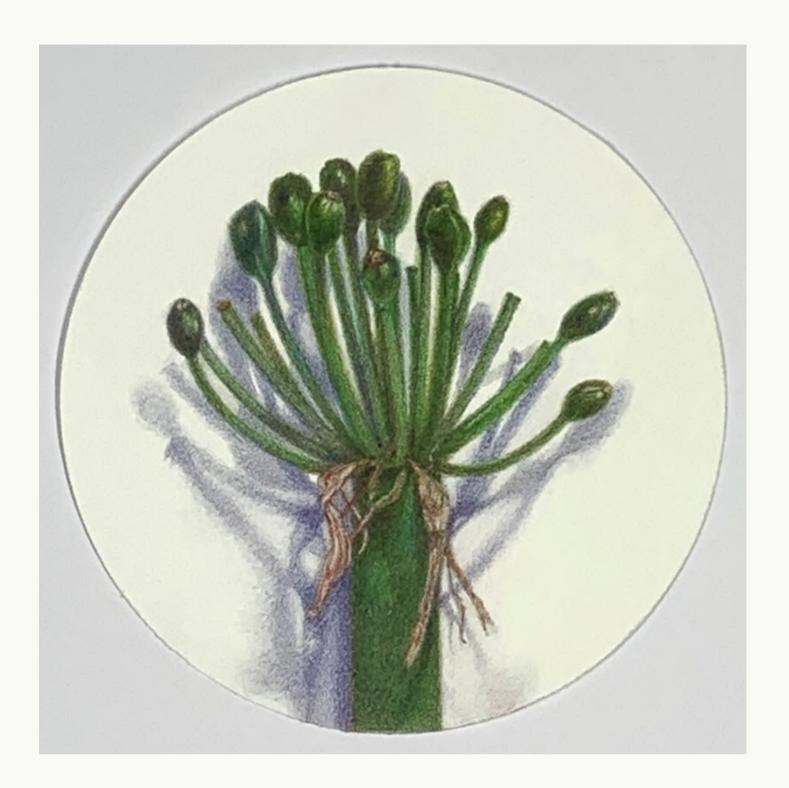

Jane Gerrish 2022

Jane Gerrish, Shadow Series, 2021, colour pencil on paper, 24 drawings, 16 cm diam (uf) 23.5 x 23.5 cm (f) \$660 (each)

Jane Gerrish, *Shadow: Centred*, 2021, colour pencil on paper, 16 cm diam (uf) 23.5 x 23.5 cm (f) \$660 Sold