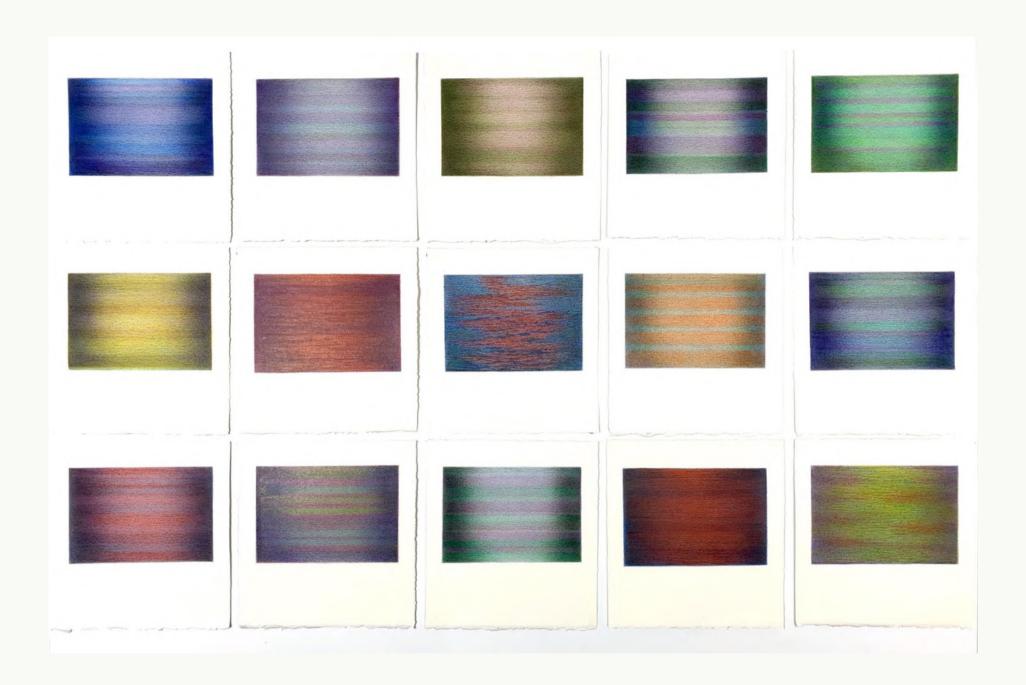

Jane Gerrish 2022

Jane Gerrish, Shadow Series, 2021, colour pencil on paper, 24 drawings, 16 cm diam (uf) 23.5 x 23.5 cm (f) \$660 (each)

Jane Gerrish, *Shadow: Centred*, 2021, colour pencil on paper, 16 cm diam (uf) 23.5 x 23.5 cm (f) \$660 Sold