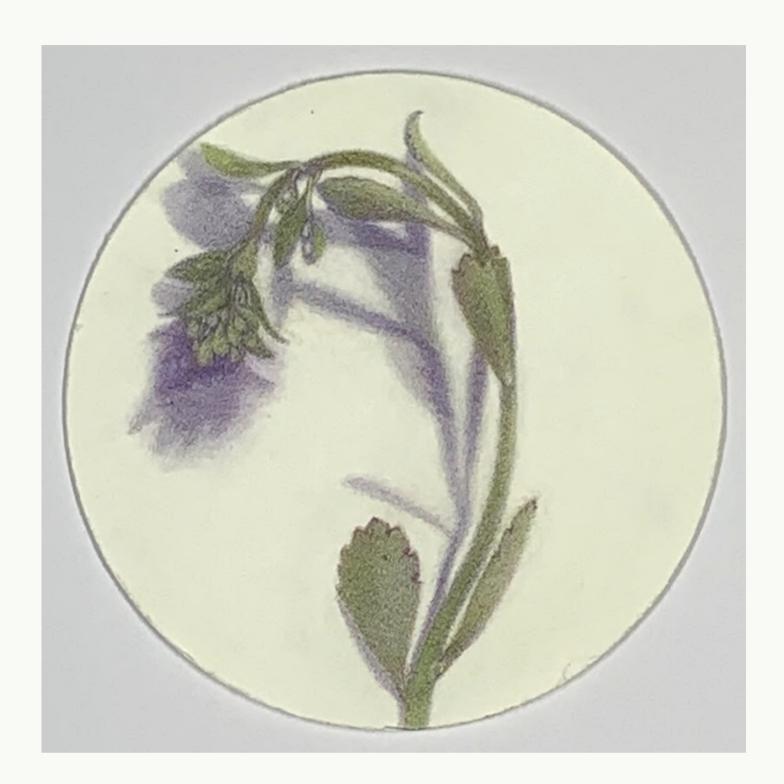

Jane Gerrish 2022

Jane Gerrish, Shadow Series, 2021, colour pencil on paper, 24 drawings, 16 cm diam (uf) 23.5 x 23.5 cm (f) \$660 (each)

Jane Gerrish, *Shadow: Centred*, 2021, colour pencil on paper, 16 cm diam (uf) 23.5 x 23.5 cm (f) \$660 Sold