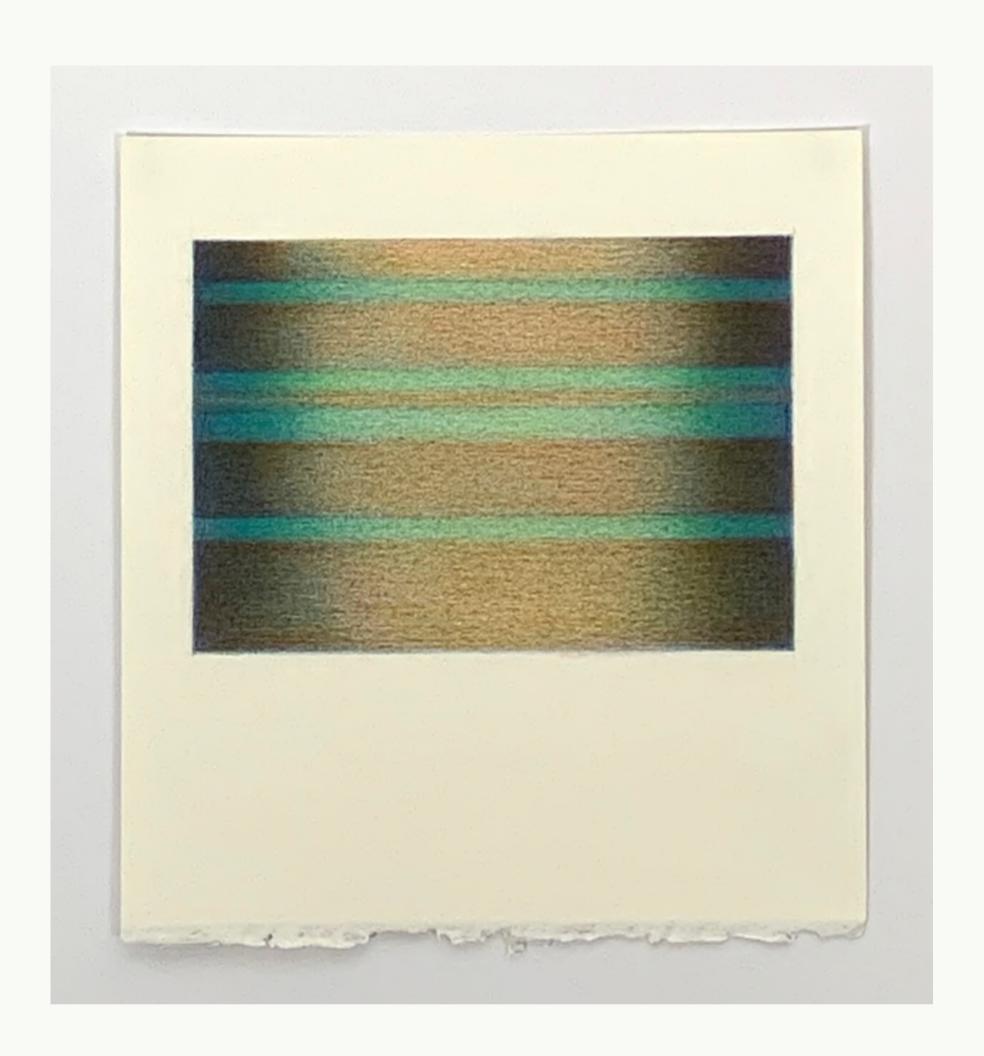

Jane Gerrish 2022

Jane Gerrish, Shadow Series, 2021, colour pencil on paper, 24 drawings, 16 cm diam (uf) 23.5 x 23.5 cm (f) \$660 (each)

Jane Gerrish, *Shadow: Centred*, 2021, colour pencil on paper, 16 cm diam (uf) 23.5 x 23.5 cm (f) \$660 Sold