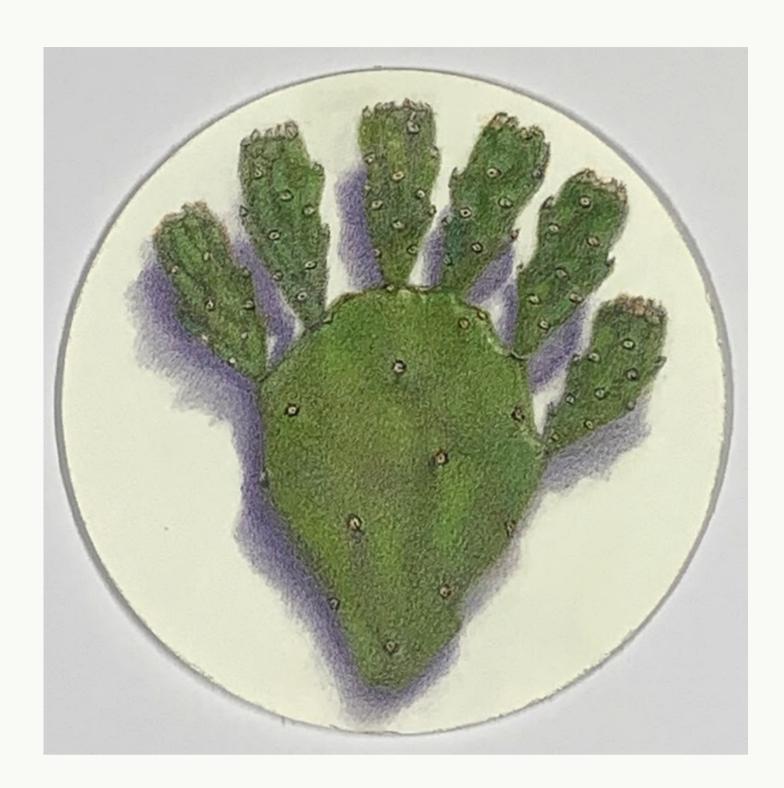

Jane Gerrish, *Shadow: Bloom*, 2021, colour pencil on paper, 16 cm diam (uf) 23.5 x 23.5 cm (f) \$660 Sold

Jane Gerrish, *Shadow: Kangaroo Paw*, 2021, colour pencil on paper, concertina book, 15 x 100 cm (uf) \$990 Sold