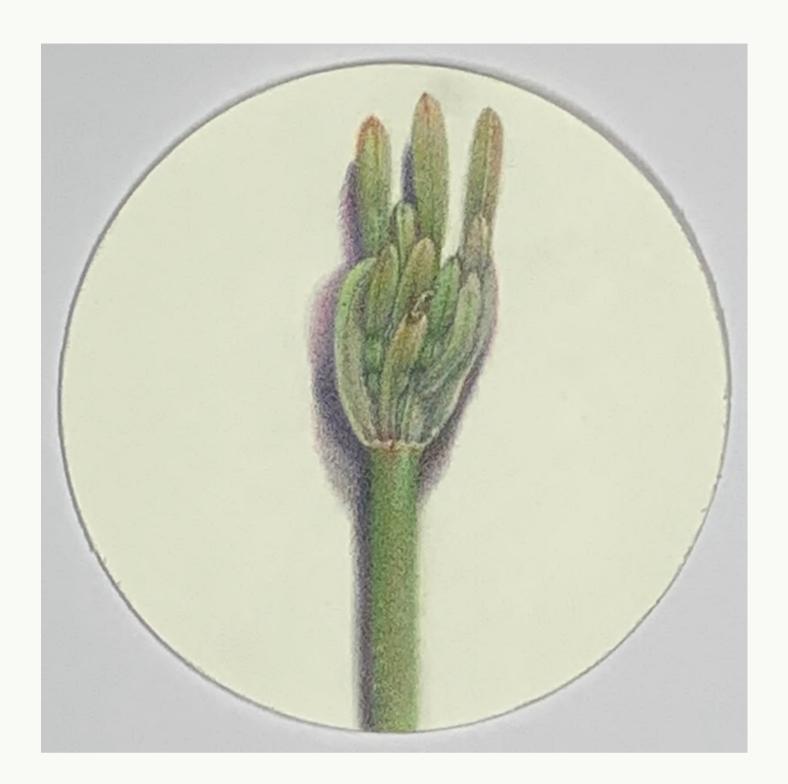

Jane Gerrish 2022

Jane Gerrish, Shadow Series, 2021, colour pencil on paper, 24 drawings, 16 cm diam (uf) 23.5 x 23.5 cm (f) \$660 (each)

Jane Gerrish, *Shadow: Centred*, 2021, colour pencil on paper, 16 cm diam (uf) 23.5 x 23.5 cm (f) \$660 Sold