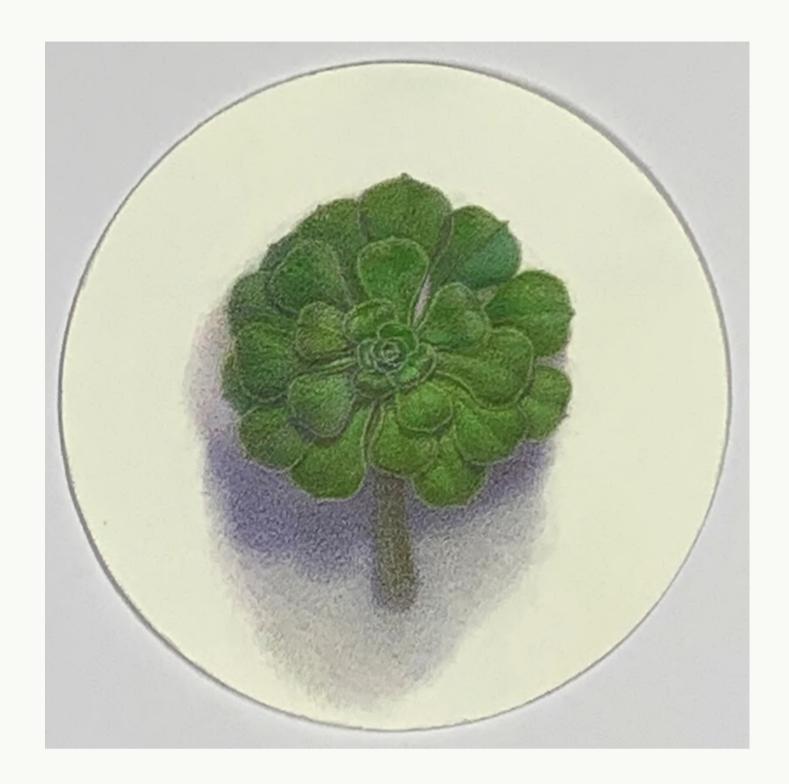

Jane Gerrish 2022

Jane Gerrish, Shadow Series, 2021, colour pencil on paper, 24 drawings, 16 cm diam (uf) 23.5 x 23.5 cm (f) \$660 (each)

Jane Gerrish, *Shadow: Centred*, 2021, colour pencil on paper, 16 cm diam (uf) 23.5 x 23.5 cm (f) \$660 Sold