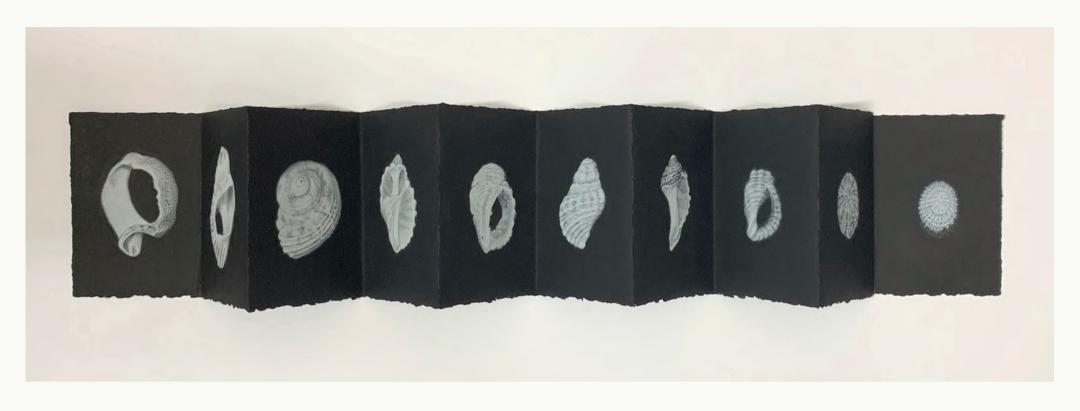

Jane Gerrish, Weather: Search, 2021, coloured & pastel pencil on paper, 10 x 10 cm (uf), 29 x 23 cm (f) \$660 Sold

Jane Gerrish, Weather: Collect, 2021, coloured & pastel pencil on paper, concertina book, 13 x 90 cm (uf) \$990