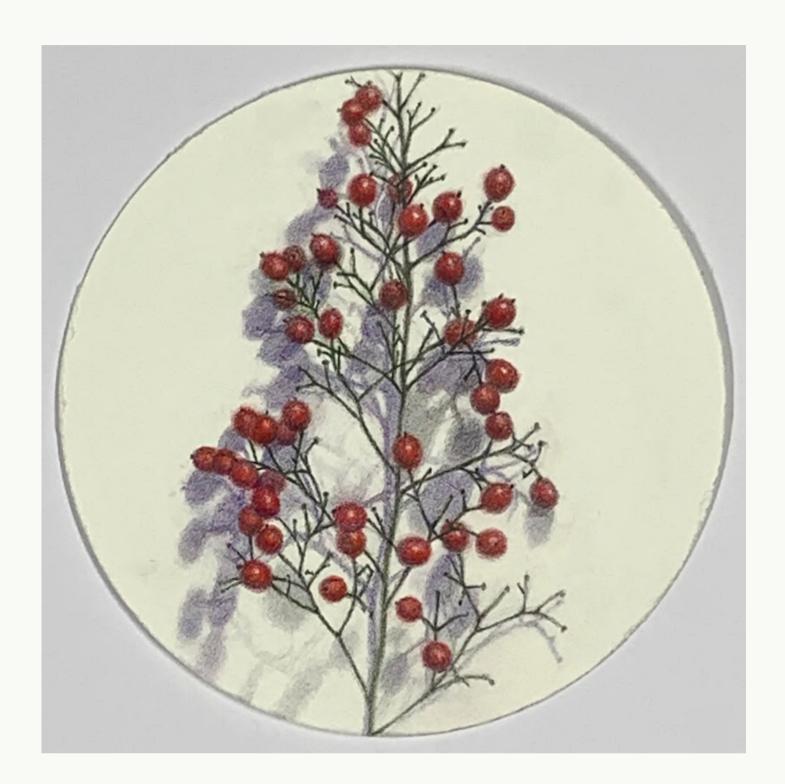

Jane Gerrish 2022

Jane Gerrish, Shadow Series, 2021, colour pencil on paper, 24 drawings, 16 cm diam (uf) 23.5 x 23.5 cm (f) \$660 (each)

Jane Gerrish, *Shadow: Centred*, 2021, colour pencil on paper, 16 cm diam (uf) 23.5 x 23.5 cm (f) \$660 Sold