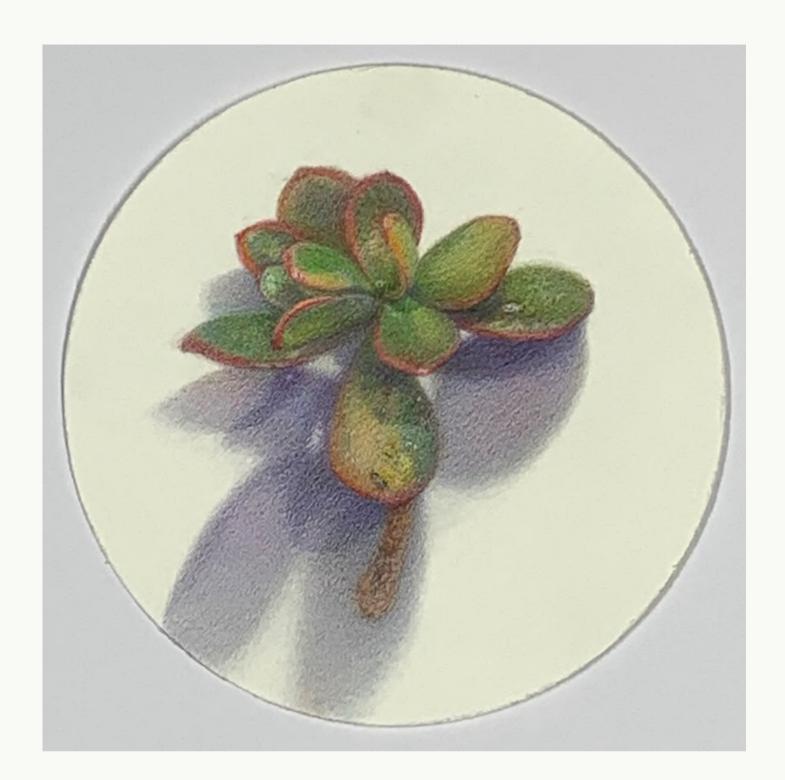

Jane Gerrish 2022

Jane Gerrish, Shadow Series, 2021, colour pencil on paper, 24 drawings, 16 cm diam (uf) 23.5 x 23.5 cm (f) \$660 (each)

Jane Gerrish, *Shadow: Centred*, 2021, colour pencil on paper, 16 cm diam (uf) 23.5 x 23.5 cm (f) \$660 Sold