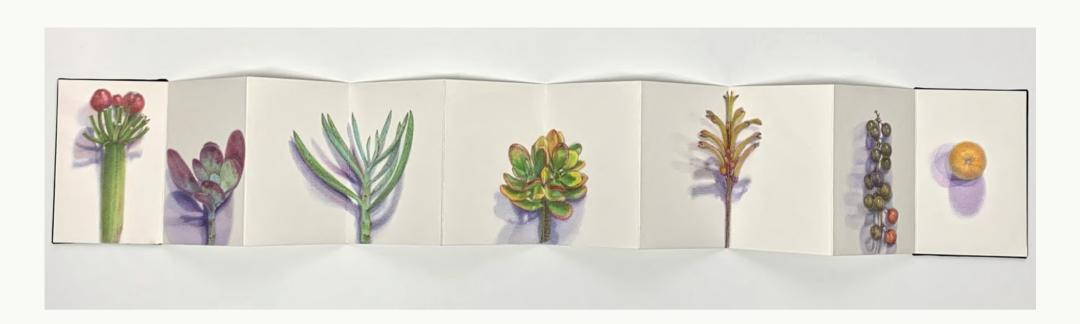

Jane Gerrish, *Shadow: Bloom*, 2021, colour pencil on paper, 16 cm diam (uf) 23.5 x 23.5 cm (f) \$660 Sold

Jane Gerrish, *Shadow: Kangaroo Paw*, 2021, colour pencil on paper, concertina book, 15 x 100 cm (uf) \$990 Sold

Jane Gerrish, *Shadow: Cumquat*, 2021, colour pencil on paper, concertina book, 6 x 50 cm (uf) \$770 Sold

Jane Gerrish, *Shimmer*, 2021, colour pencil on paper, 77 x 114.5 cm \$7,700 (f) Sold

Jane Gerrish, *Shimmer: Sandbar*, 2021, colour pencil on paper, 20.5 x 19 cm (uf) 29 x 27 cm (f) \$660 Sold