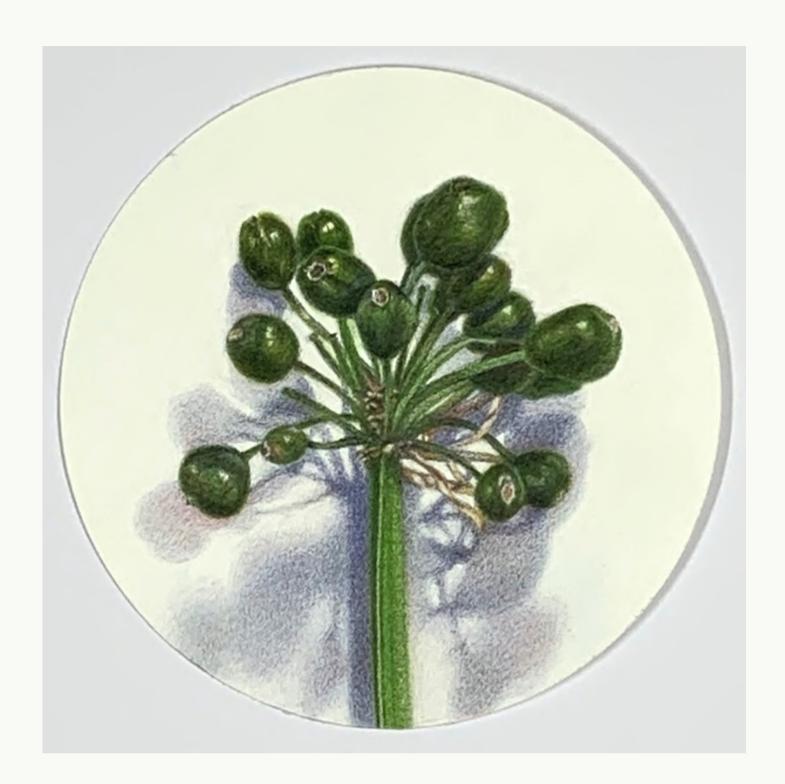

Jane Gerrish 2022

Jane Gerrish, Shadow Series, 2021, colour pencil on paper, 24 drawings, 16 cm diam (uf) 23.5 x 23.5 cm (f) \$660 (each)

Jane Gerrish, *Shadow: Centred*, 2021, colour pencil on paper, 16 cm diam (uf) 23.5 x 23.5 cm (f) \$660 Sold