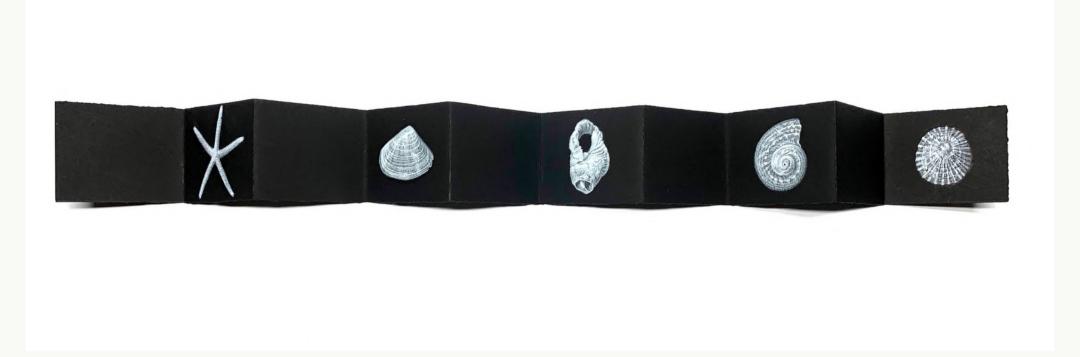

Jane Gerrish, *Shadow: Bloom*, 2021, colour pencil on paper, 16 cm diam (uf) 23.5 x 23.5 cm (f) \$660 Sold

Jane Gerrish, *Shadow: Kangaroo Paw*, 2021, colour pencil on paper, concertina book, 15 x 100 cm (uf) \$990 Sold