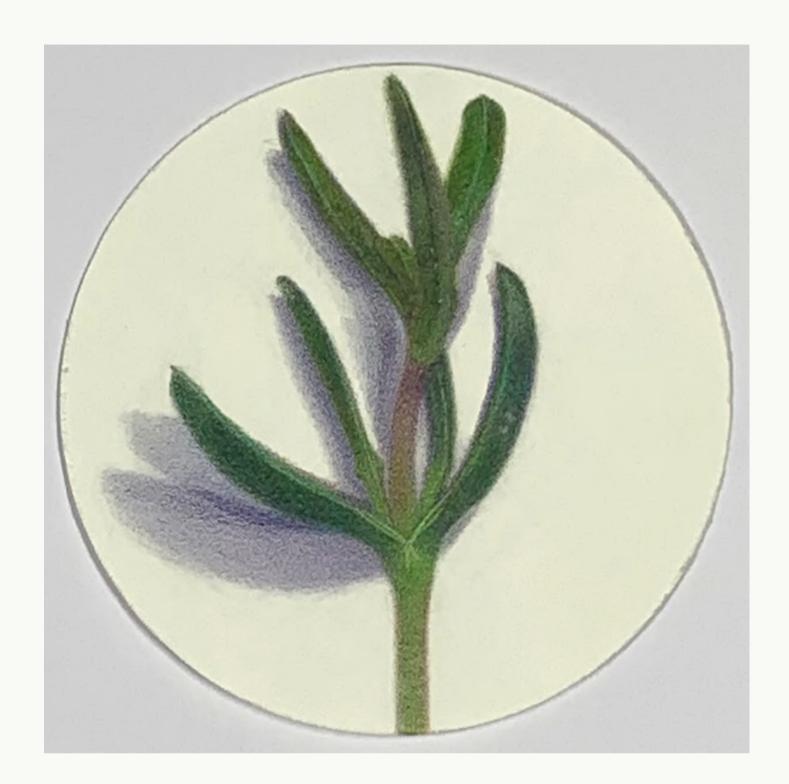

Jane Gerrish 2022

Jane Gerrish, Shadow Series, 2021, colour pencil on paper, 24 drawings, 16 cm diam (uf) 23.5 x 23.5 cm (f) \$660 (each)

Jane Gerrish, *Shadow: Centred*, 2021, colour pencil on paper, 16 cm diam (uf) 23.5 x 23.5 cm (f) \$660 Sold