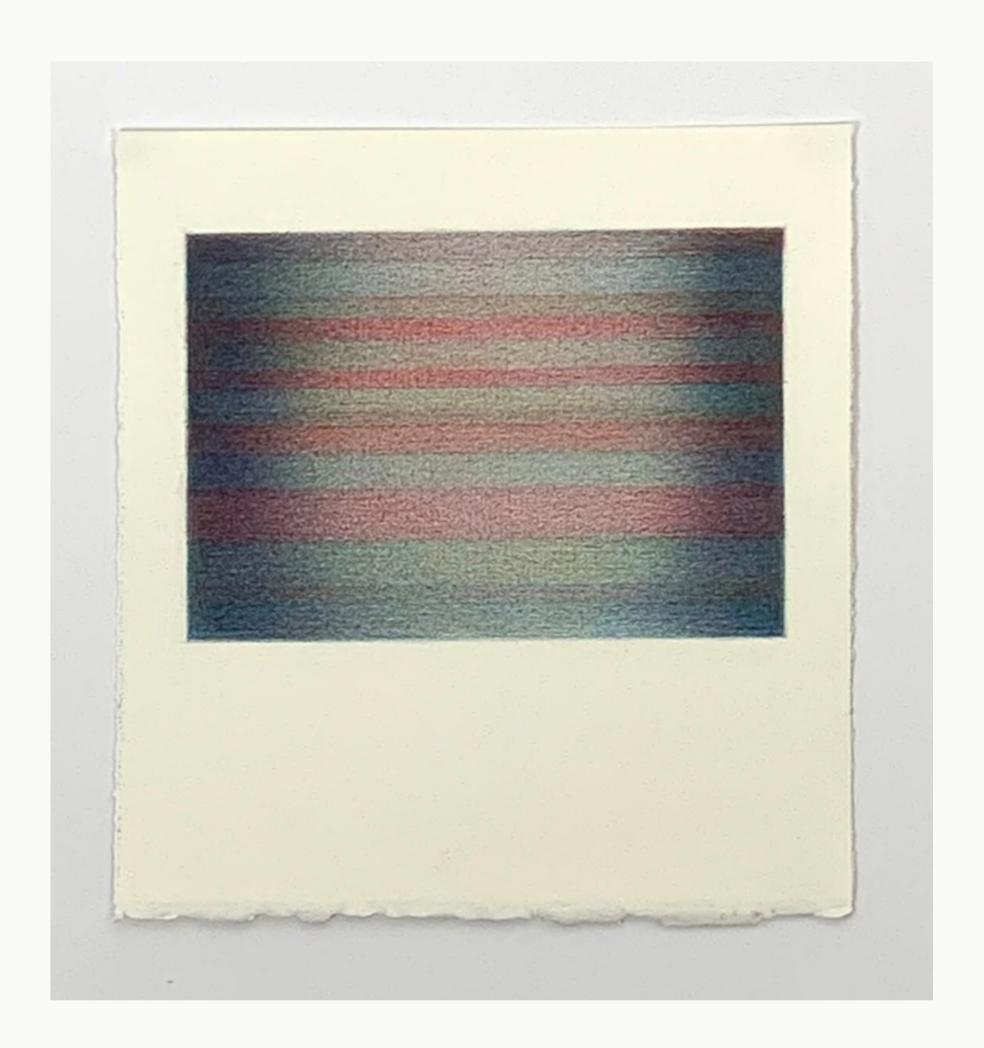

**Shimmer** recalls memories of light reflected on a serene sea. Depicting a unique mood and temperature, each tiny abstraction is built up over time, in many layers.

Finally in *Weather*, I observe the proud beauty of earned imperfection. Elegant white forms emerge from the darkness, scarred, and sculpted by the process of ageing and experience gained.

Jane Gerrish, *Shadow: Cumquat*, 2021, colour pencil on paper, concertina book, 6 x 50 cm (uf) \$770 Sold

Jane Gerrish, *Shimmer*, 2021, colour pencil on paper, 77 x 114.5 cm \$7,700 (f) Sold

Jane Gerrish, *Shimmer: Sandbar*, 2021, colour pencil on paper, 20.5 x 19 cm (uf) 29 x 27 cm (f) \$660 Sold