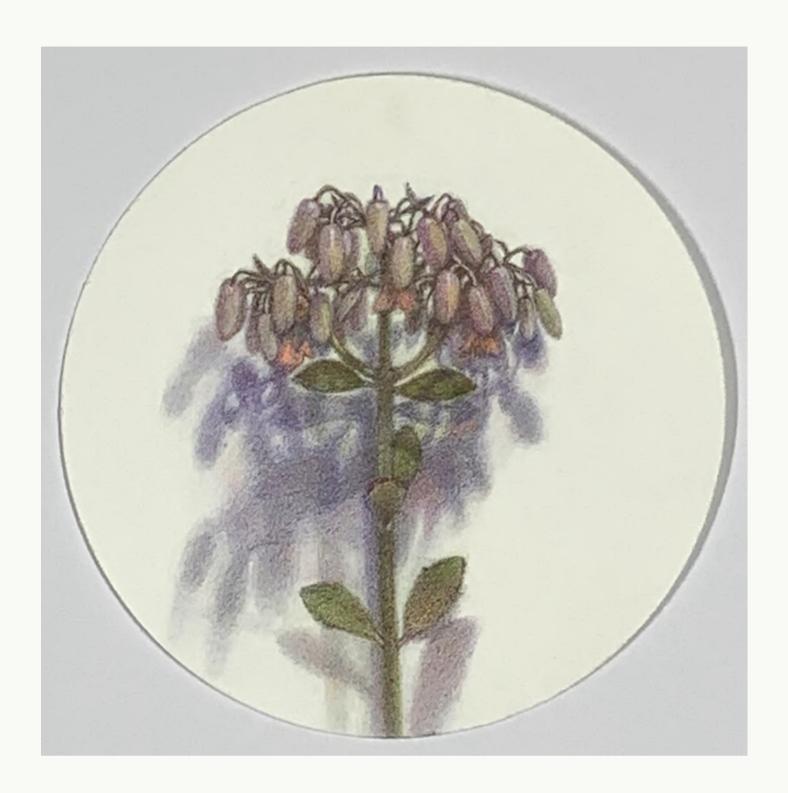

Jane Gerrish 2022

Jane Gerrish, Shadow Series, 2021, colour pencil on paper, 24 drawings, 16 cm diam (uf) 23.5 x 23.5 cm (f) \$660 (each)

Jane Gerrish, *Shadow: Centred*, 2021, colour pencil on paper, 16 cm diam (uf) 23.5 x 23.5 cm (f) \$660 Sold