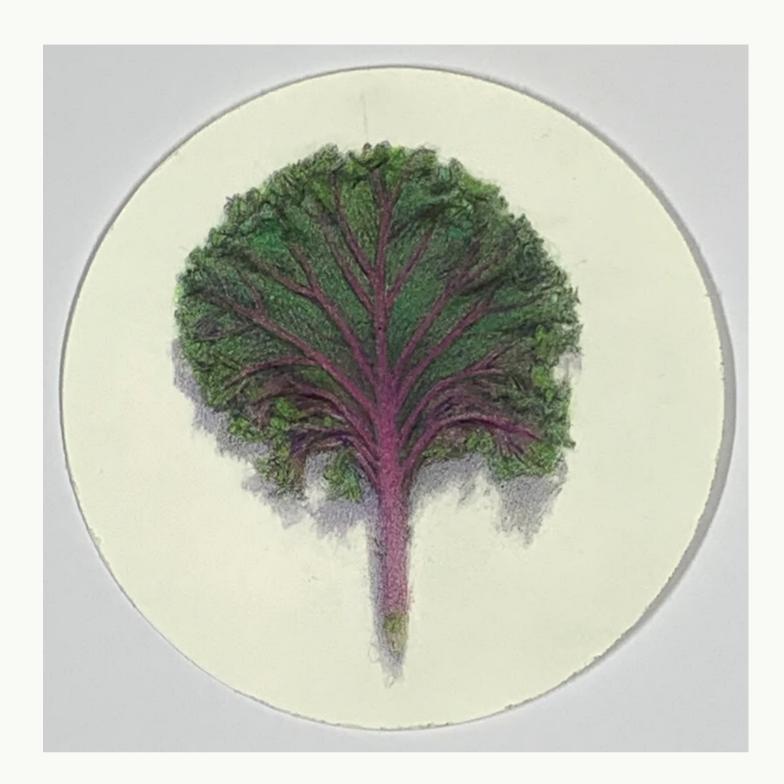

Jane Gerrish 2022

Jane Gerrish, Shadow Series, 2021, colour pencil on paper, 24 drawings, 16 cm diam (uf) 23.5 x 23.5 cm (f) \$660 (each)

Jane Gerrish, *Shadow: Centred*, 2021, colour pencil on paper, 16 cm diam (uf) 23.5 x 23.5 cm (f) \$660 Sold