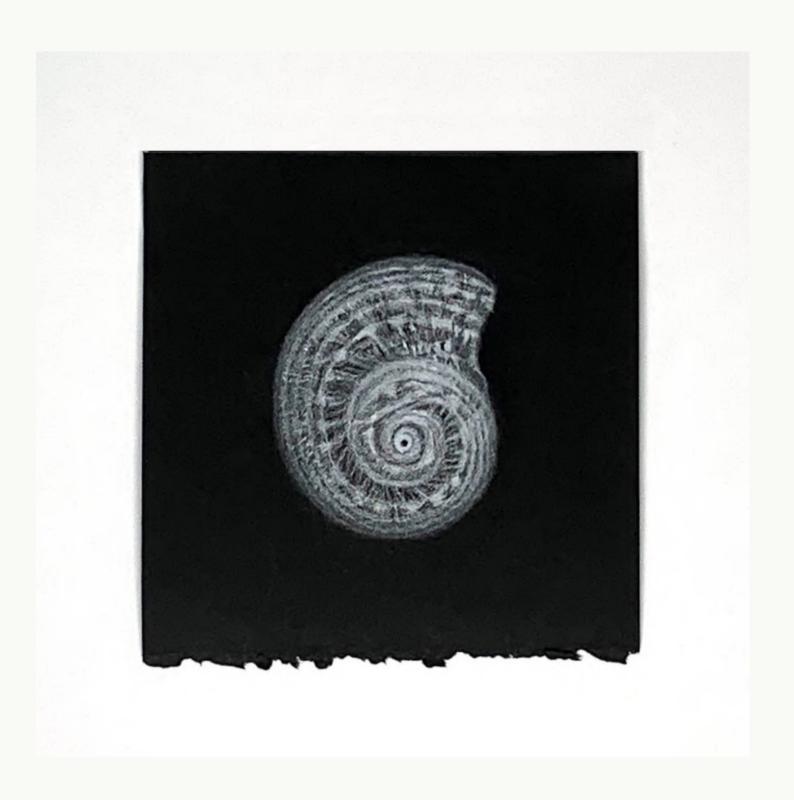

Jane Gerrish 2022

Jane Gerrish, Shadow Series, 2021, colour pencil on paper, 24 drawings, 16 cm diam (uf) 23.5 x 23.5 cm (f) \$660 (each)

Jane Gerrish, *Shadow: Centred*, 2021, colour pencil on paper, 16 cm diam (uf) 23.5 x 23.5 cm (f) \$660 Sold

Jane Gerrish, *Shadow: Spike*, 2021, colour pencil on paper, 16 cm diam (uf) 23.5 x 23.5 cm (f) \$660 Sold

Jane Gerrish, *Shadow: Ruffle*, 2021, colour pencil on paper, 16 cm diam (uf) 23.5 x 23.5 cm (f) \$660 Sold

Jane Gerrish, *Shadow: Arc*, 2021, colour pencil on paper, 16 cm diam (uf) 23.5 x 23.5 cm (f) \$660

Jane Gerrish, *Shadow: Quiver*, 2021, colour pencil on paper, 16 cm diam (uf) 23.5 x 23.5 cm (f) \$660 Sold

Jane Gerrish, *Shadow: Flex*, 2021, colour pencil on paper, 16 cm diam (uf) 23.5 x 23.5 cm (f) \$660 Sold

Jane Gerrish, *Shadow: Support*, 2021, colour pencil on paper, 16 cm diam (uf) 23.5 x 23.5 cm (f) \$660 Sold

Jane Gerrish, *Shadow: Sprig*, 2021, colour pencil on paper, 16 cm diam (uf) 23.5 x 23.5 cm (f) \$660 Sold

Jane Gerrish, *Shadow: Flutter*, 2021, colour pencil on paper, 16 cm diam (uf) 23.5 x 23.5 cm (f) \$660 Sold

Jane Gerrish, *Shadow: Felt*, 2021, colour pencil on paper, 16 cm diam (uf) 23.5 x 23.5 cm (f) \$660 Sold

Jane Gerrish, *Shadow: Pop*, 2021, colour pencil on paper, 16 cm diam (uf) 23.5 x 23.5 cm (f) \$660 Sold

Jane Gerrish, *Shadow: Beginning*, 2021, colour pencil on paper, 16 cm diam (uf) 23.5 x 23.5 cm (f) \$660 Sold

Jane Gerrish, *Shadow: Sprout*, 2021, colour pencil on paper, 16 cm diam (uf) 23.5 x 23.5 cm (f) \$660 Sold

Jane Gerrish, *Shadow: Emerge*, 2021, colour pencil on paper, 16 cm diam (uf) 23.5 x 23.5 cm (f) \$660

Jane Gerrish, *Shadow: Thrive*, 2021, colour pencil on paper, 16 cm diam (uf) 23.5 x 23.5 cm (f) \$660 Sold

Jane Gerrish, *Shadow: Ripe*, 2021, colour pencil on paper, 16 cm diam (uf) 23.5 x 23.5 cm (f) \$660 Sold

Jane Gerrish, *Shadow: Gesture*, 2021, colour pencil on paper, 16 cm diam (uf) 23.5 x 23.5 cm (f) \$660 Sold

Jane Gerrish, *Shadow: Jive*, 2021, colour pencil on paper, 16 cm diam (uf) 23.5 x 23.5 cm (f) \$660 Sold

Jane Gerrish, *Shadow: Branch*, 2021, colour pencil on paper, 16 cm diam (uf) 23.5 x 23.5 cm (f) \$660

Jane Gerrish, *Shadow: Cluster*, 2021, colour pencil on paper, 16 cm diam (uf) 23.5 x 23.5 cm (f) \$660 Sold

Jane Gerrish, *Shadow: Laden*, 2021, colour pencil on paper, 16 cm diam (uf) 23.5 x 23.5 cm (f) \$660 Sold

Jane Gerrish, *Shadow: Radiate*, 2021, colour pencil on paper, 16 cm diam (uf) 23.5 x 23.5 cm (f) \$660

Jane Gerrish, *Shadow: Fuzz*, 2021, colour pencil on paper, 16 cm diam (uf) 23.5 x 23.5 cm (f) \$660 Sold

Jane Gerrish, *Shadow: Bloom*, 2021, colour pencil on paper, 16 cm diam (uf) 23.5 x 23.5 cm (f) \$660 Sold

Jane Gerrish, *Shadow: Kangaroo Paw*, 2021, colour pencil on paper, concertina book, 15 x 100 cm (uf) \$990 Sold