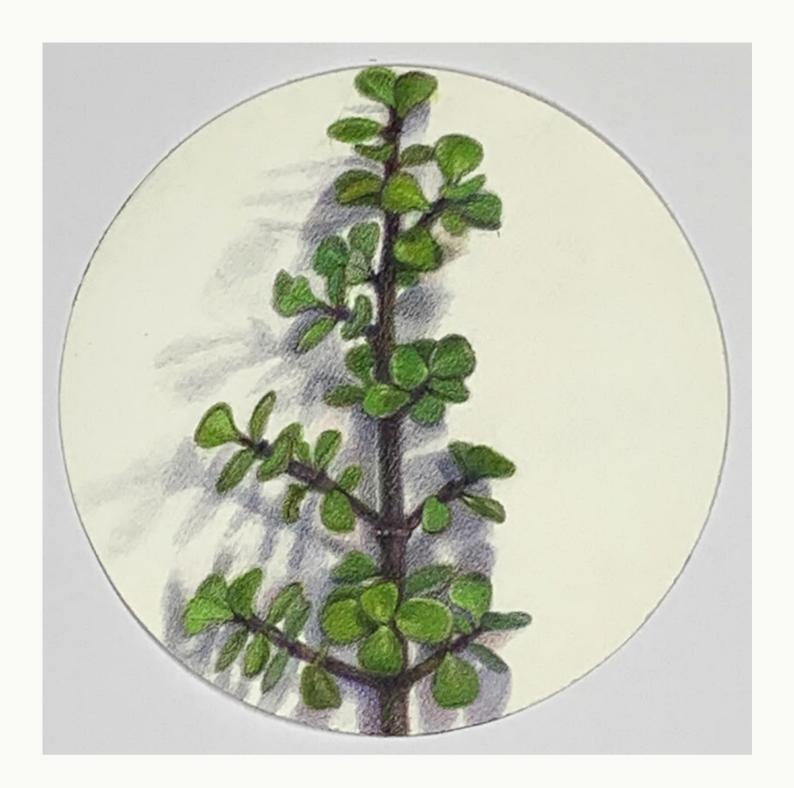

Jane Gerrish 2022

Jane Gerrish, Shadow Series, 2021, colour pencil on paper, 24 drawings, 16 cm diam (uf) 23.5 x 23.5 cm (f) \$660 (each)

Jane Gerrish, *Shadow: Centred*, 2021, colour pencil on paper, 16 cm diam (uf) 23.5 x 23.5 cm (f) \$660 Sold