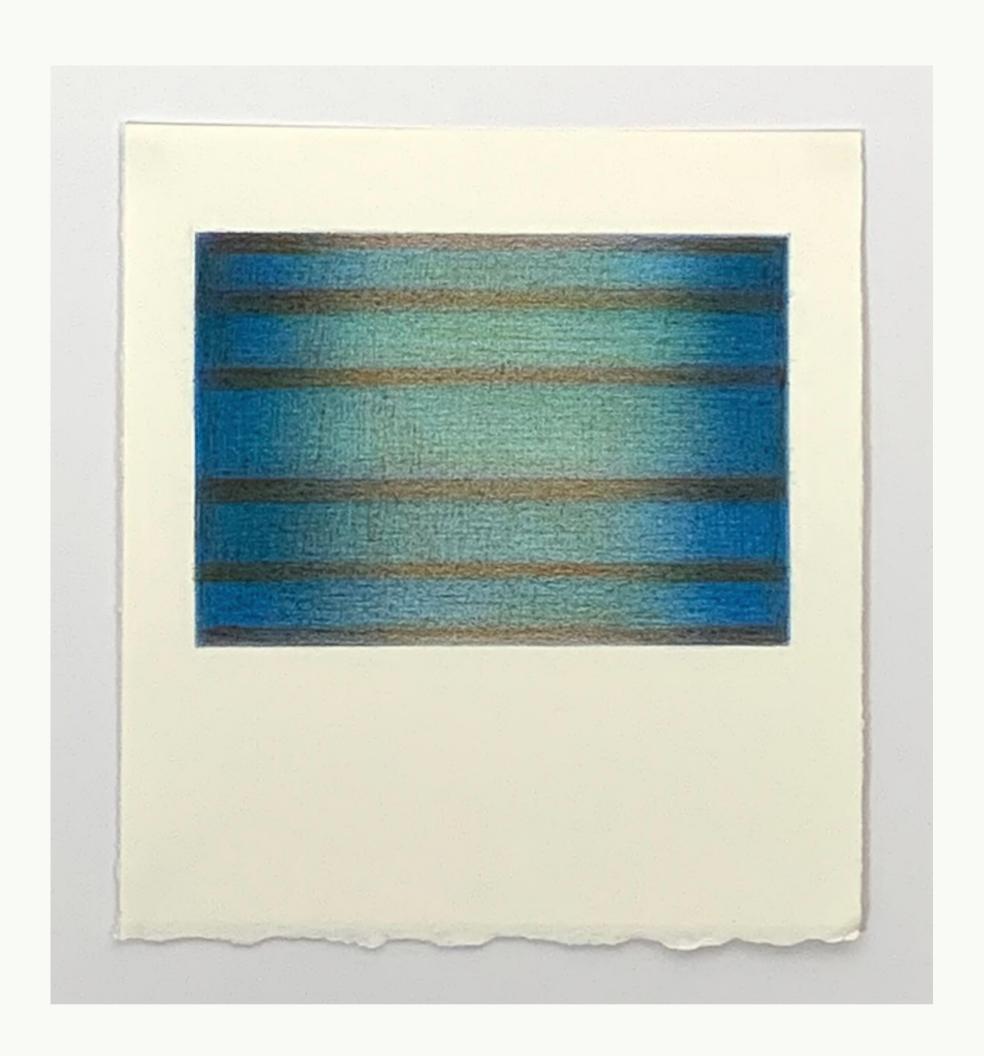

Jane Gerrish 2022

Jane Gerrish, Shadow Series, 2021, colour pencil on paper, 24 drawings, 16 cm diam (uf) 23.5 x 23.5 cm (f) \$660 (each)

Jane Gerrish, *Shadow: Centred*, 2021, colour pencil on paper, 16 cm diam (uf) 23.5 x 23.5 cm (f) \$660 Sold