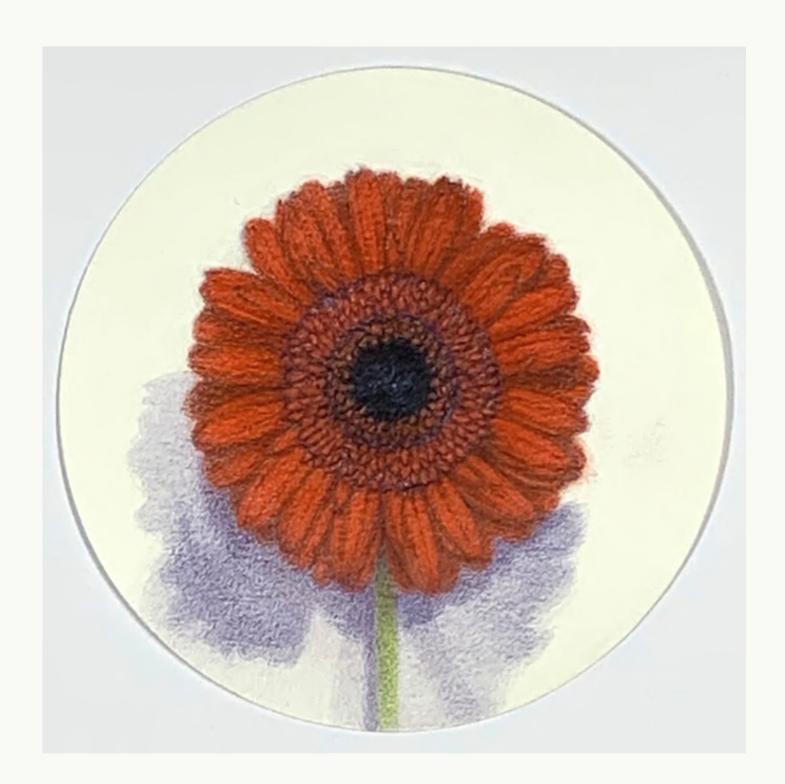

Jane Gerrish 2022

Jane Gerrish, Shadow Series, 2021, colour pencil on paper, 24 drawings, 16 cm diam (uf) 23.5 x 23.5 cm (f) \$660 (each)

Jane Gerrish, *Shadow: Centred*, 2021, colour pencil on paper, 16 cm diam (uf) 23.5 x 23.5 cm (f) \$660 Sold