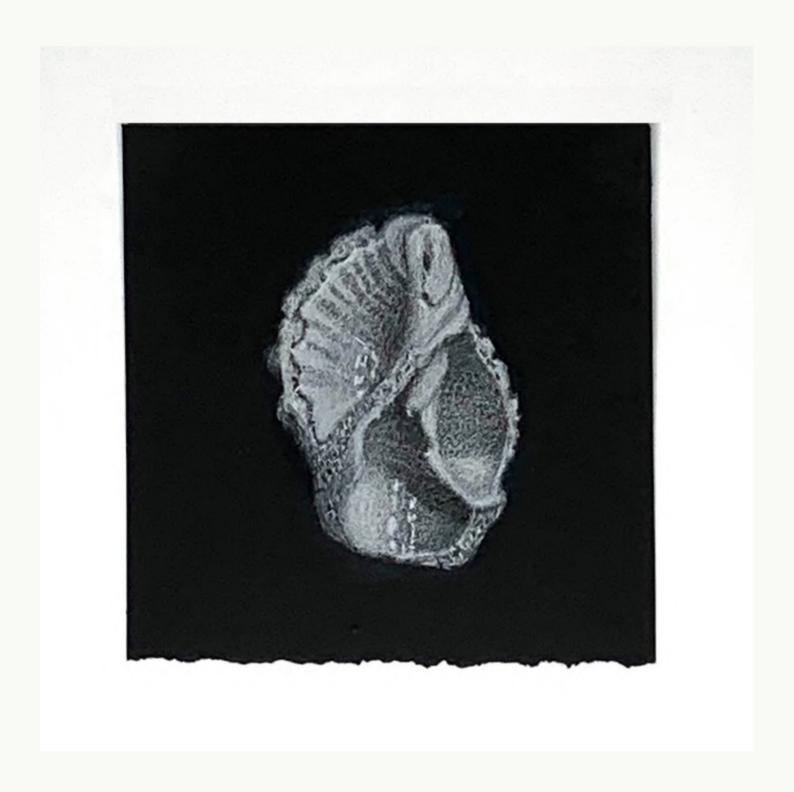

Jane Gerrish, Weather: Venus, 2021, coloured & pastel pencil on paper, 10 x 42.5 cm (uf), 17.5 x 53.5 cm (f) \$770

Jane Gerrish, Weather: Pearly, 2021, coloured & pastel pencil on paper, 10 x 10 cm (uf), 29 x 23 cm (f) \$660 Sold

Jane Gerrish, Weather: Listen, 2021, coloured & pastel pencil on paper, 10 x 10 cm (uf), 29 x 23 cm (f) \$660 Sold

Jane Gerrish, Weather: Float, 2021, coloured & pastel pencil on paper, 10 x 10 cm (uf), 29 x 23 cm (f) \$660 Sold

Jane Gerrish, Weather: Heart, 2021, coloured & pastel pencil on paper, 10 x 10 cm (uf), 29 x 23 cm (f) \$660

Jane Gerrish, *Weather: Tale*, 2021, coloured & pastel pencil on paper, 10 x 10 cm (uf), 29 x 23 cm (f) \$660

Jane Gerrish, Weather: Spiral, 2021, coloured & pastel pencil on paper, 10 x 10 cm (uf), 29 x 23 cm (f) \$660

Jane Gerrish, Weather: Sculpted, 2021, coloured & pastel pencil on paper, 10 x 10 cm (uf), 29 x 23 cm (f) \$660 Sold

Jane Gerrish, Weather: Filigree, 2021, coloured & pastel pencil on paper, 10 x 10 cm (uf), 29 x 23 cm (f) \$660 Sold

Jane Gerrish, Weather: Written, 2021, coloured & pastel pencil on paper, 10 x 10 cm (uf), 29 x 23 cm (f) \$660

Jane Gerrish, Weather: Search, 2021, coloured & pastel pencil on paper, 10 x 10 cm (uf), 29 x 23 cm (f) \$660 Sold

Jane Gerrish, Weather: Collect, 2021, coloured & pastel pencil on paper, concertina book, 13 x 90 cm (uf) \$990

Jane Gerrish, Weather: Echo, 2021, coloured & pastel pencil on paper, concertina book, 7.5 x 91 cm (uf), \$660 Sold