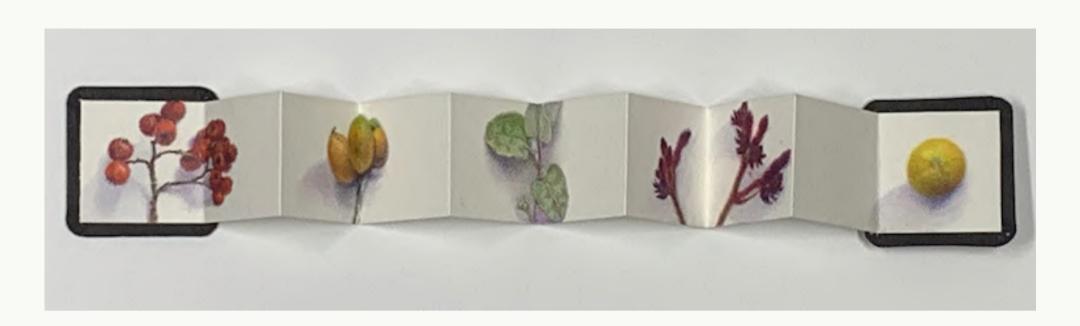

Jane Gerrish, *Shadow: Bloom*, 2021, colour pencil on paper, 16 cm diam (uf) 23.5 x 23.5 cm (f) \$660 Sold

Jane Gerrish, *Shadow: Kangaroo Paw*, 2021, colour pencil on paper, concertina book, 15 x 100 cm (uf) \$990 Sold

Jane Gerrish, *Shadow: Cumquat*, 2021, colour pencil on paper, concertina book, 6 x 50 cm (uf) \$770 Sold

Jane Gerrish, *Shimmer*, 2021, colour pencil on paper, 77 x 114.5 cm \$7,700 (f) Sold

Jane Gerrish, *Shimmer: Sandbar*, 2021, colour pencil on paper, 20.5 x 19 cm (uf) 29 x 27 cm (f) \$660 Sold