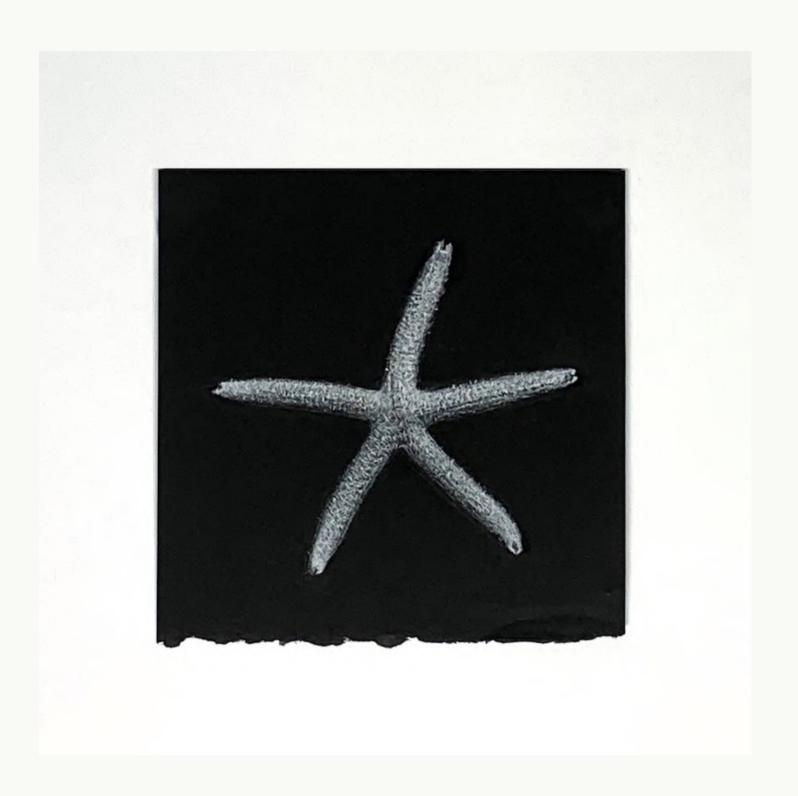

Jane Gerrish 2022

Jane Gerrish, Shadow Series, 2021, colour pencil on paper, 24 drawings, 16 cm diam (uf) 23.5 x 23.5 cm (f) \$660 (each)

Jane Gerrish, *Shadow: Centred*, 2021, colour pencil on paper, 16 cm diam (uf) 23.5 x 23.5 cm (f) \$660 Sold