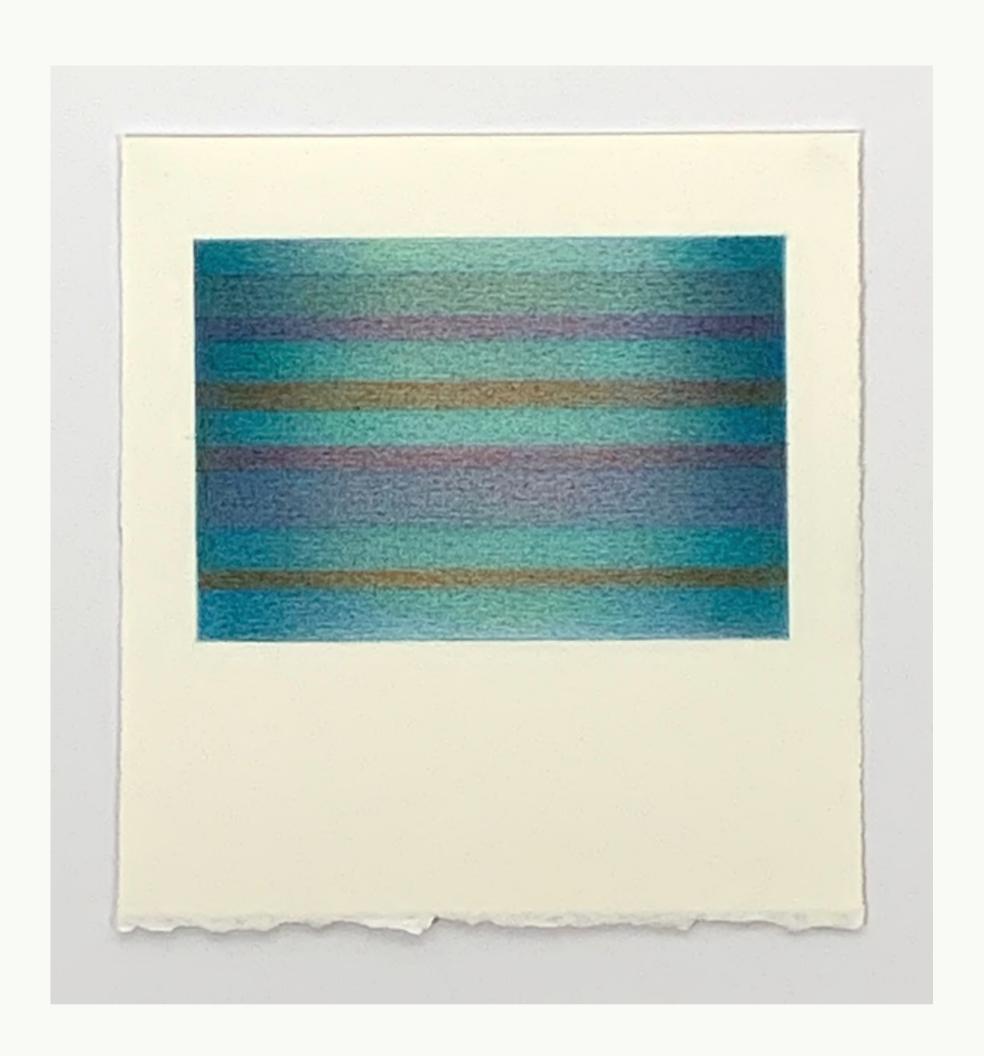

**Shimmer** recalls memories of light reflected on a serene sea. Depicting a unique mood and temperature, each tiny abstraction is built up over time, in many layers.

Finally in *Weather*, I observe the proud beauty of earned imperfection. Elegant white forms emerge from the darkness, scarred, and sculpted by the process of ageing and experience gained.

Jane Gerrish, *Shadow: Cumquat*, 2021, colour pencil on paper, concertina book, 6 x 50 cm (uf) \$770 Sold

Jane Gerrish, *Shimmer*, 2021, colour pencil on paper, 77 x 114.5 cm \$7,700 (f) Sold

Jane Gerrish, *Shimmer: Sandbar*, 2021, colour pencil on paper, 20.5 x 19 cm (uf) 29 x 27 cm (f) \$660 Sold