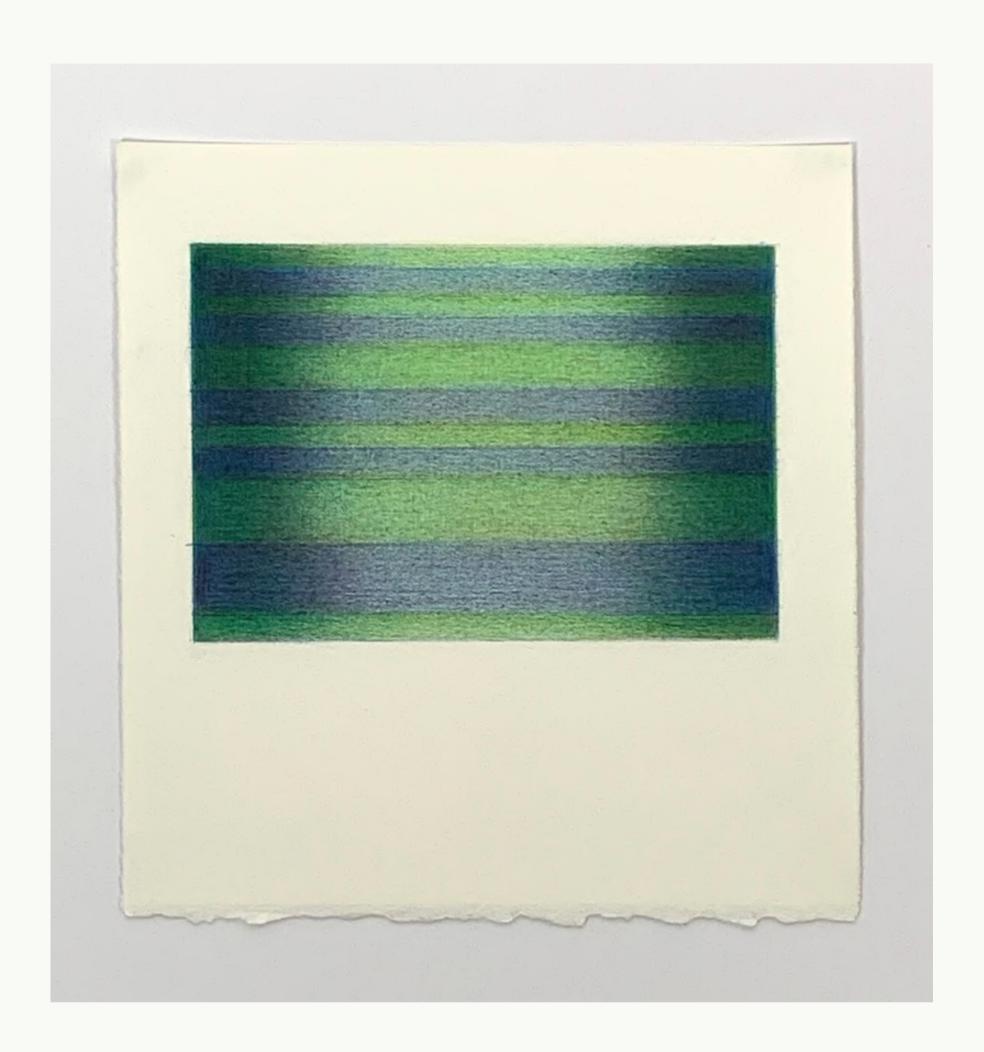

Exploring themes of perfection and impermanence, I embarked on a new body of work.

Mirroring the movement of light through a studio day, my focus in **Shadow** became the shifting abstract patterns cast by each plant specimen.

Jane Gerrish 2022

Jane Gerrish, Shadow Series, 2021, colour pencil on paper, 24 drawings, 16 cm diam (uf) 23.5 x 23.5 cm (f) \$660 (each)

Jane Gerrish, *Shadow: Centred*, 2021, colour pencil on paper, 16 cm diam (uf) 23.5 x 23.5 cm (f) \$660 Sold