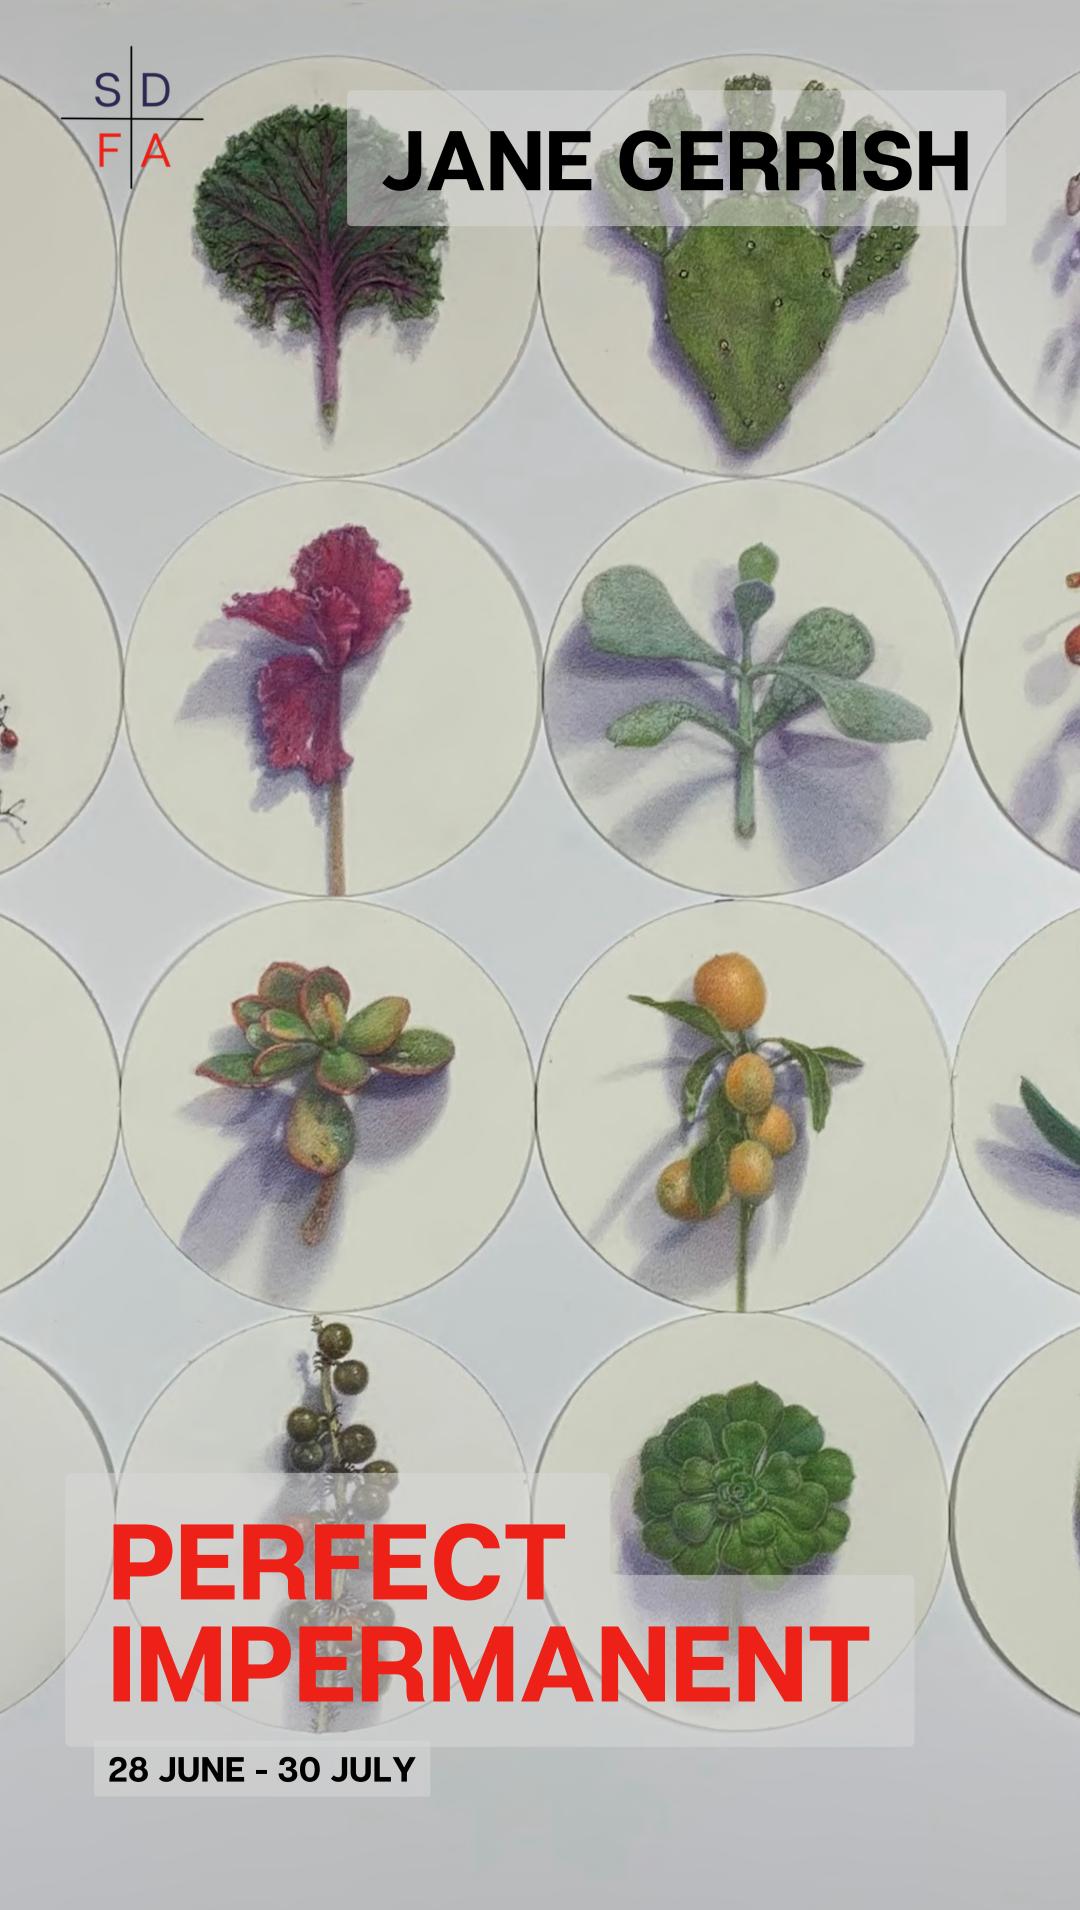

## Jane Gerrish: Perfect Impermanent, 28 June - 30 July 2022, Stella Downer Fine Art

Opening event: Saturday 2 July, 3-5 pm

1/24 Wellington Street, Waterloo, Sydney, 2017

info@stelladownerfineart.com.au www.stelladownerfineart.com.au

## **Perfect Impermanent**

With a passion for light, I seek the beauty inherent in our world. My practice explores the boundary between figuration and abstraction, and the relationship between stillness and light.

Begun during COVID-19 isolation, *Perfect Impermanent* was inspired by the enduring, yet ever changing, perfection of nature. On daily walks in coastal bushland, her reassuring presence proved a balm, in the face of chaos and uncertainty.

Exploring themes of perfection and impermanence, I embarked on a new body of work.

Mirroring the movement of light through a studio day, my focus in **Shadow** became the shifting abstract patterns cast by each plant specimen.

Jane Gerrish 2022

Jane Gerrish, Shadow Series, 2021, colour pencil on paper, 24 drawings, 16 cm diam (uf) 23.5 x 23.5 cm (f) \$660 (each)

Jane Gerrish, *Shadow: Centred*, 2021, colour pencil on paper, 16 cm diam (uf) 23.5 x 23.5 cm (f) \$660 Sold