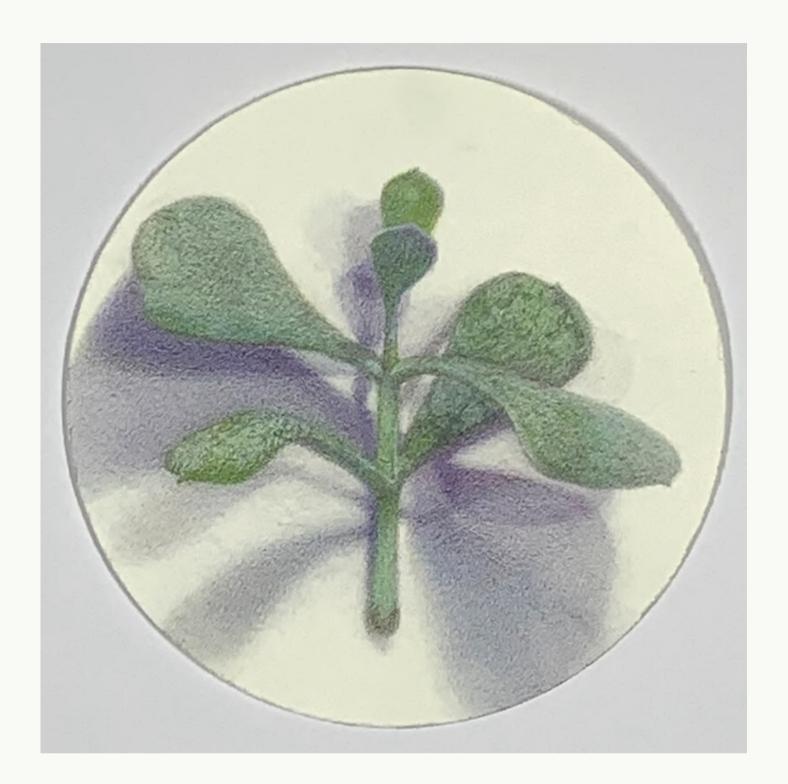

Jane Gerrish 2022

Jane Gerrish, Shadow Series, 2021, colour pencil on paper, 24 drawings, 16 cm diam (uf) 23.5 x 23.5 cm (f) \$660 (each)

Jane Gerrish, *Shadow: Centred*, 2021, colour pencil on paper, 16 cm diam (uf) 23.5 x 23.5 cm (f) \$660 Sold