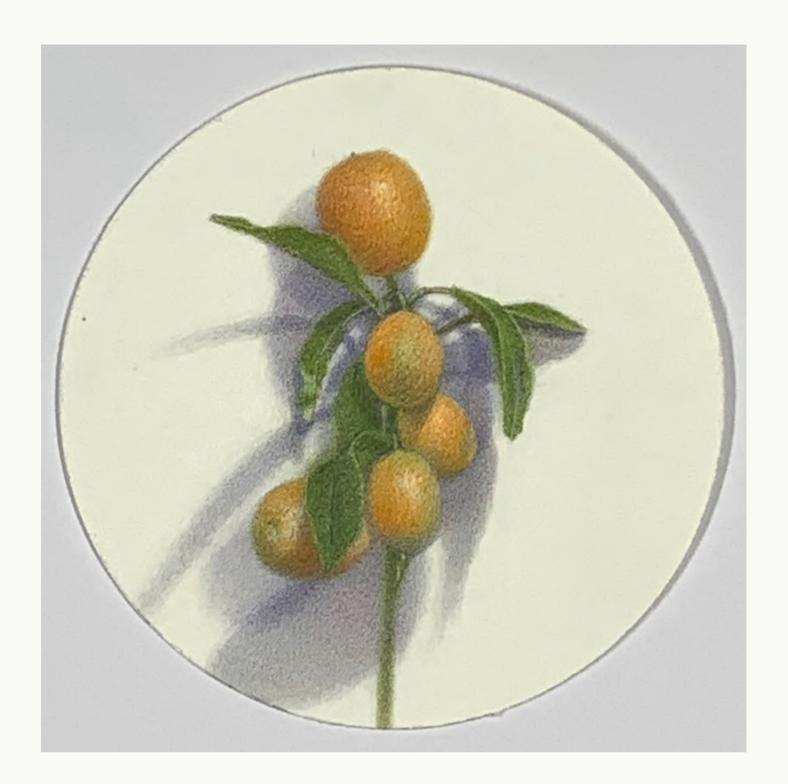

Jane Gerrish, *Shadow: Cumquat*, 2021, colour pencil on paper, concertina book, 6 x 50 cm (uf) \$770 Sold

Jane Gerrish, *Shimmer*, 2021, colour pencil on paper, 77 x 114.5 cm \$7,700 (f) Sold

Jane Gerrish, *Shimmer: Sandbar*, 2021, colour pencil on paper, 20.5 x 19 cm (uf) 29 x 27 cm (f) \$660 Sold