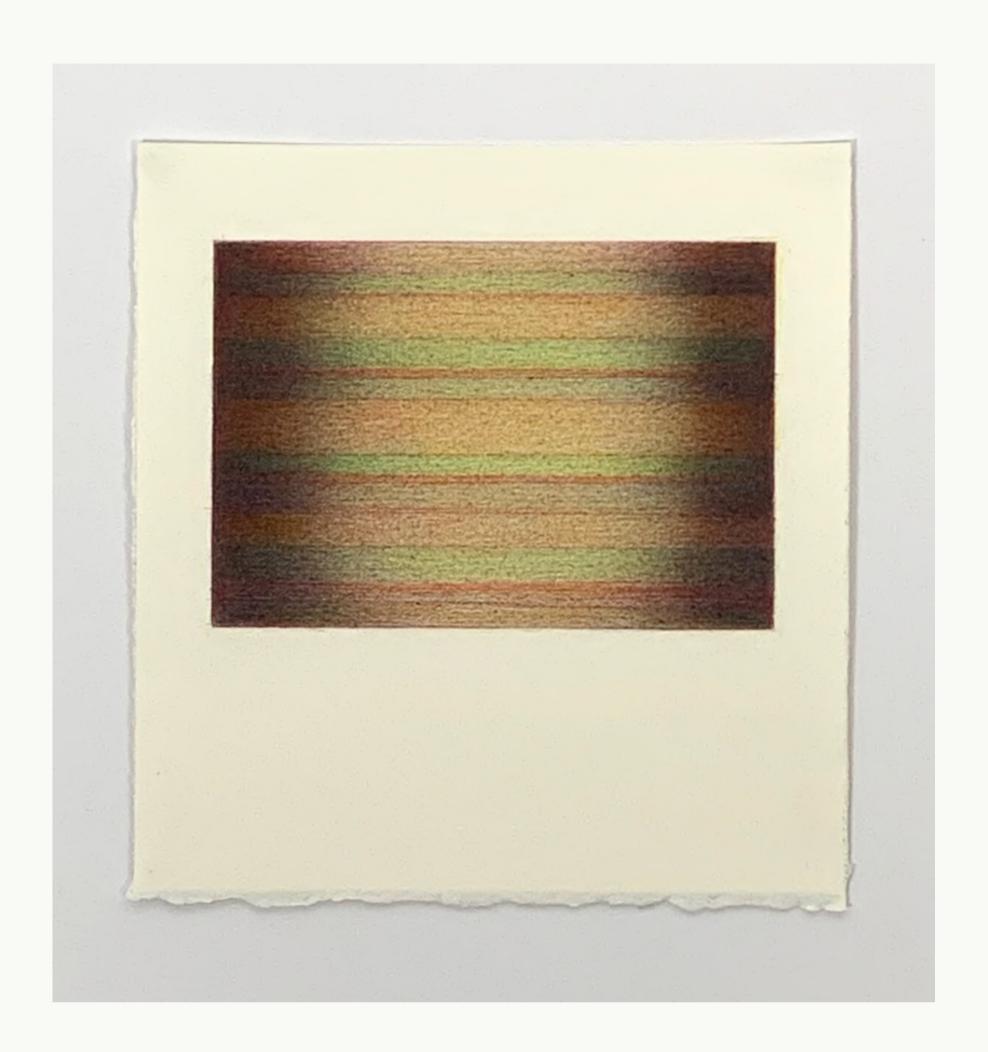

**Shimmer** recalls memories of light reflected on a serene sea. Depicting a unique mood and temperature, each tiny abstraction is built up over time, in many layers.

Finally in *Weather*, I observe the proud beauty of earned imperfection. Elegant white forms emerge from the darkness, scarred, and sculpted by the process of ageing and experience gained.

Jane Gerrish, *Shadow: Cumquat*, 2021, colour pencil on paper, concertina book, 6 x 50 cm (uf) \$770 Sold

Jane Gerrish, *Shimmer*, 2021, colour pencil on paper, 77 x 114.5 cm \$7,700 (f) Sold

Jane Gerrish, *Shimmer: Sandbar*, 2021, colour pencil on paper, 20.5 x 19 cm (uf) 29 x 27 cm (f) \$660 Sold