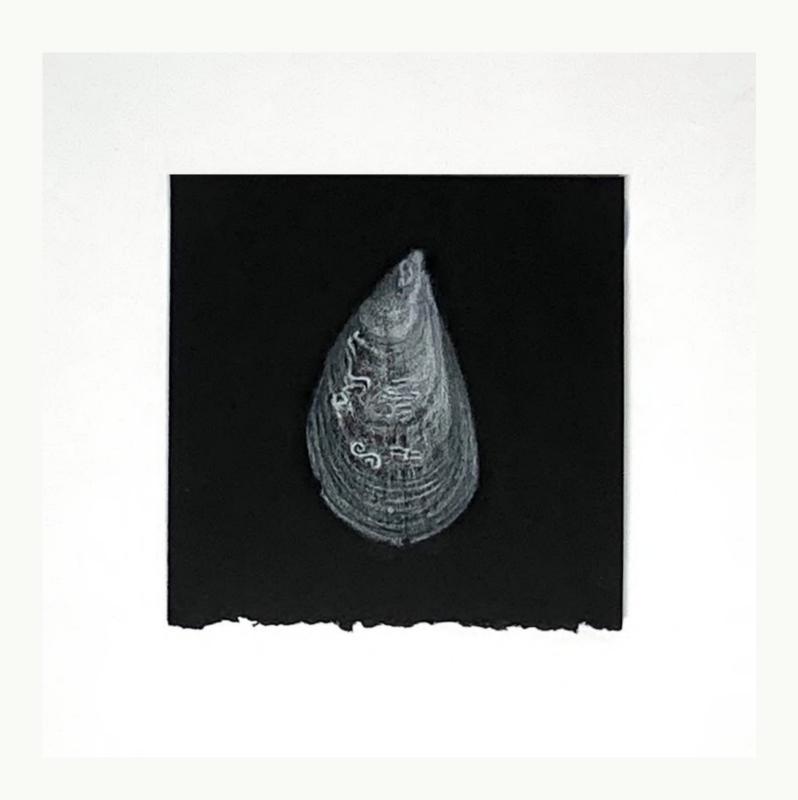

Jane Gerrish 2022

Jane Gerrish, Shadow Series, 2021, colour pencil on paper, 24 drawings, 16 cm diam (uf) 23.5 x 23.5 cm (f) \$660 (each)

Jane Gerrish, *Shadow: Centred*, 2021, colour pencil on paper, 16 cm diam (uf) 23.5 x 23.5 cm (f) \$660 Sold