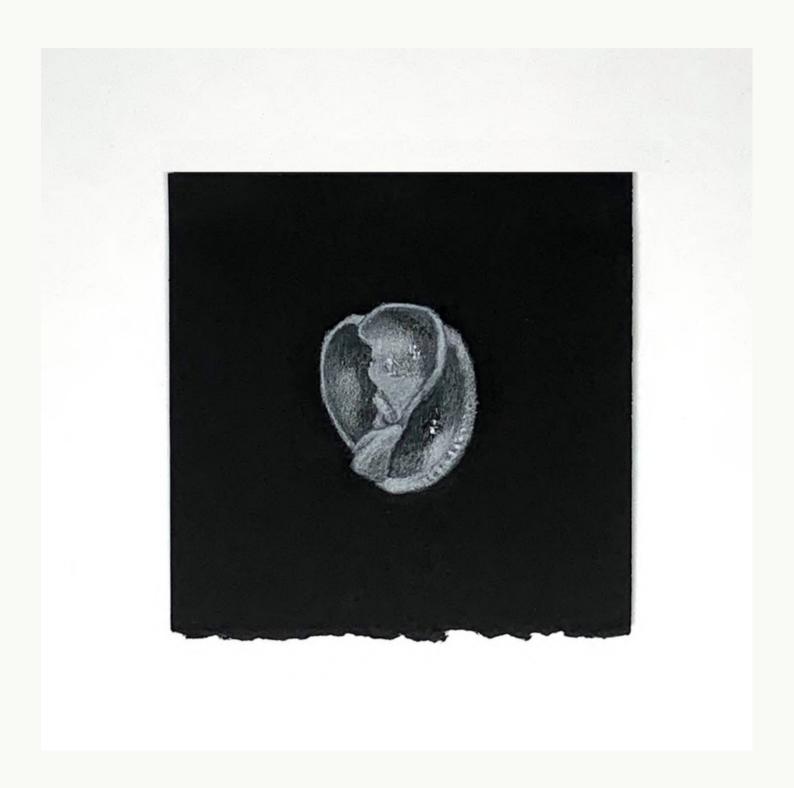

Jane Gerrish, Weather: Venus, 2021, coloured & pastel pencil on paper, 10 x 42.5 cm (uf), 17.5 x 53.5 cm (f) \$770

Jane Gerrish, Weather: Pearly, 2021, coloured & pastel pencil on paper, 10 x 10 cm (uf), 29 x 23 cm (f) \$660 Sold

Jane Gerrish, Weather: Listen, 2021, coloured & pastel pencil on paper, 10 x 10 cm (uf), 29 x 23 cm (f) \$660 Sold

Jane Gerrish, Weather: Float, 2021, coloured & pastel pencil on paper, 10 x 10 cm (uf), 29 x 23 cm (f) \$660 Sold

Jane Gerrish, Weather: Heart, 2021, coloured & pastel pencil on paper, 10 x 10 cm (uf), 29 x 23 cm (f) \$660

Jane Gerrish, *Weather: Tale*, 2021, coloured & pastel pencil on paper, 10 x 10 cm (uf), 29 x 23 cm (f) \$660

Jane Gerrish, Weather: Spiral, 2021, coloured & pastel pencil on paper, 10 x 10 cm (uf), 29 x 23 cm (f) \$660

Jane Gerrish, Weather: Sculpted, 2021, coloured & pastel pencil on paper, 10 x 10 cm (uf), 29 x 23 cm (f) \$660 Sold

Jane Gerrish, Weather: Filigree, 2021, coloured & pastel pencil on paper, 10 x 10 cm (uf), 29 x 23 cm (f) \$660 Sold

Jane Gerrish, Weather: Written, 2021, coloured & pastel pencil on paper, 10 x 10 cm (uf), 29 x 23 cm (f) \$660

Jane Gerrish, Weather: Search, 2021, coloured & pastel pencil on paper, 10 x 10 cm (uf), 29 x 23 cm (f) \$660 Sold

Jane Gerrish, Weather: Collect, 2021, coloured & pastel pencil on paper, concertina book, 13 x 90 cm (uf) \$990

Jane Gerrish, Weather: Echo, 2021, coloured & pastel pencil on paper, concertina book, 7.5 x 91 cm (uf), \$660 Sold