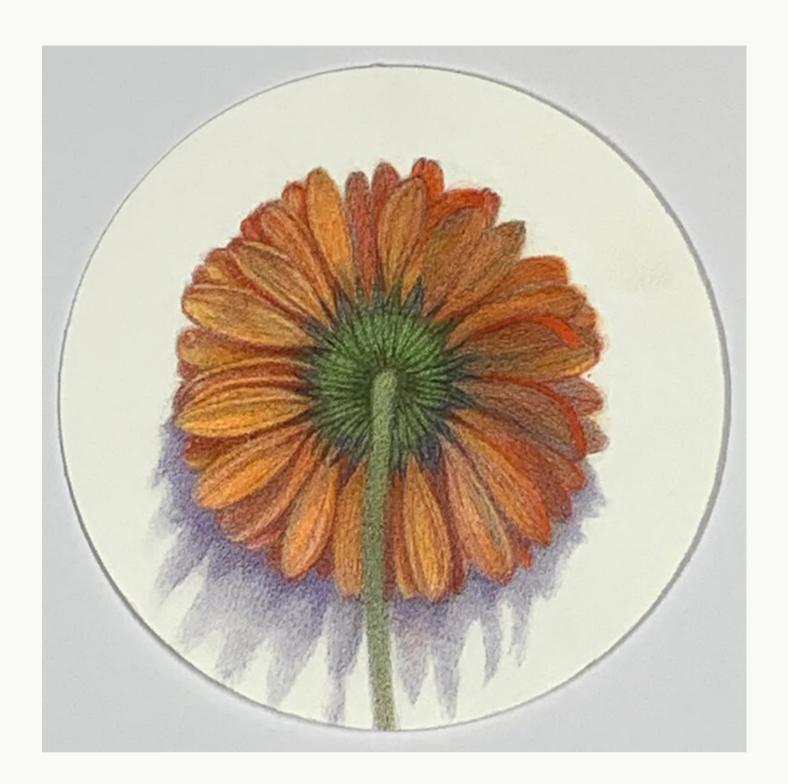

Exploring themes of perfection and impermanence, I embarked on a new body of work.

Mirroring the movement of light through a studio day, my focus in **Shadow** became the shifting abstract patterns cast by each plant specimen.

Jane Gerrish 2022

Jane Gerrish, Shadow Series, 2021, colour pencil on paper, 24 drawings, 16 cm diam (uf) 23.5 x 23.5 cm (f) \$660 (each)

Jane Gerrish, *Shadow: Centred*, 2021, colour pencil on paper, 16 cm diam (uf) 23.5 x 23.5 cm (f) \$660 Sold