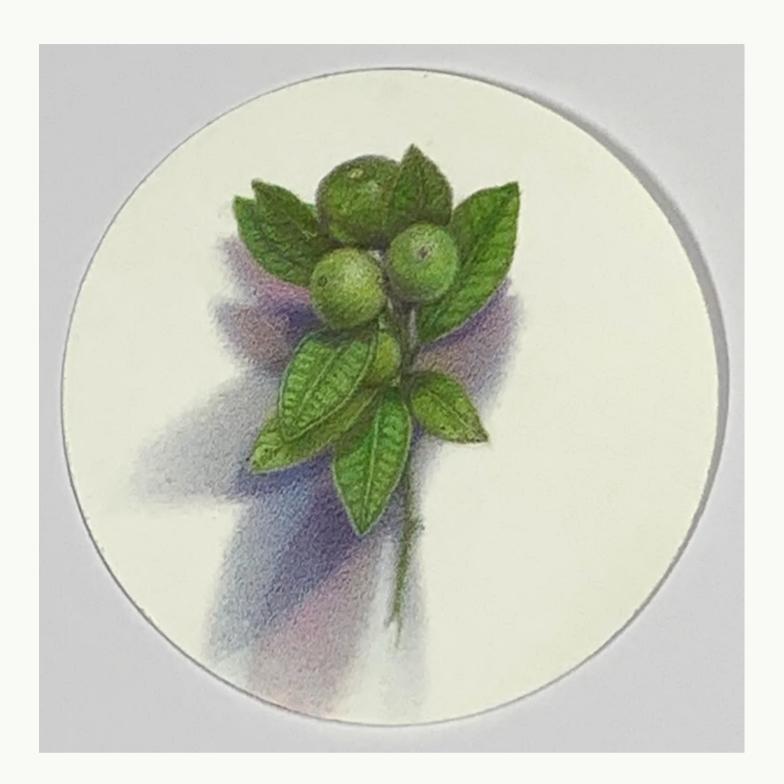

Jane Gerrish, *Shadow: Cumquat*, 2021, colour pencil on paper, concertina book, 6 x 50 cm (uf) \$770 Sold

Jane Gerrish, *Shimmer*, 2021, colour pencil on paper, 77 x 114.5 cm \$7,700 (f) Sold

Jane Gerrish, *Shimmer: Sandbar*, 2021, colour pencil on paper, 20.5 x 19 cm (uf) 29 x 27 cm (f) \$660 Sold